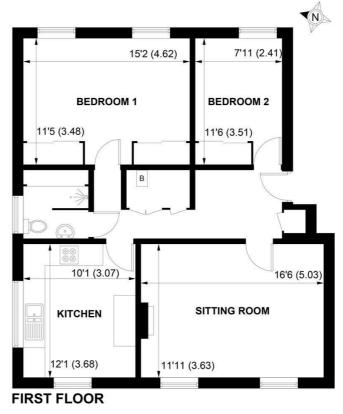

APPROXIMATE GROSS INTERNAL AREA
777 SQ FT / 72.2 SQ M
NOT TO SCALE (For illustrative purposes only as defined by RICS Code of Measuring Practice) 2024 ®
Produced for Sims Williams

The apartment is accessed via a communal front door, with stairs leading to the first floor. The generous entrance hall has storage cupboards and a door leads to the sitting room with views over the grounds.

There are 2 double bedrooms, both with built-in cupboards and the stylish shower room consists of large shower cubicle with wash basin and WC.

Outside, the property benefits from a garage and off-road parking. Residents can enjoy use of the communal gardens, which are beautifully maintained.