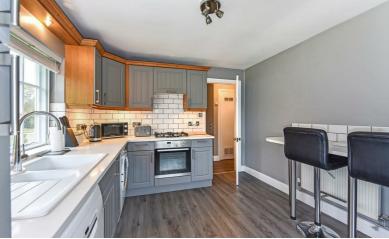

The kitchen is double aspect and fitted with a range of modern units and work surfaces with electric oven, gas hob and space and plumbing for appliances. A useful breakfast bar provides informal dining.