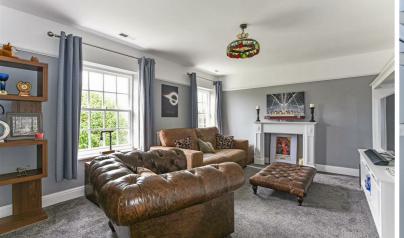

The apartment is accessed via a communal front door, with stairs leading to the first floor. The generous entrance hall has storage cupboards and a door leads to the sitting room with views over the grounds.