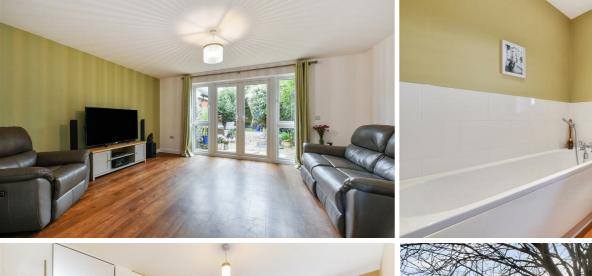

The hallway has stairs to the first floor and a cloakroom with WC and wash basin.

There is a generously sized sitting room with under stairs cupboard and doors out into the secluded rear garden.

The fitted kitchen/dining room is a particular feature of the house with a good range of counter tops with cupboards and drawers under. Range of wall cupboards. Gas hob with extractor chimney over and eye level integrated oven. Space and plumbing for washing machine, integrated dishwasher and larder style 'fridge/freezer.