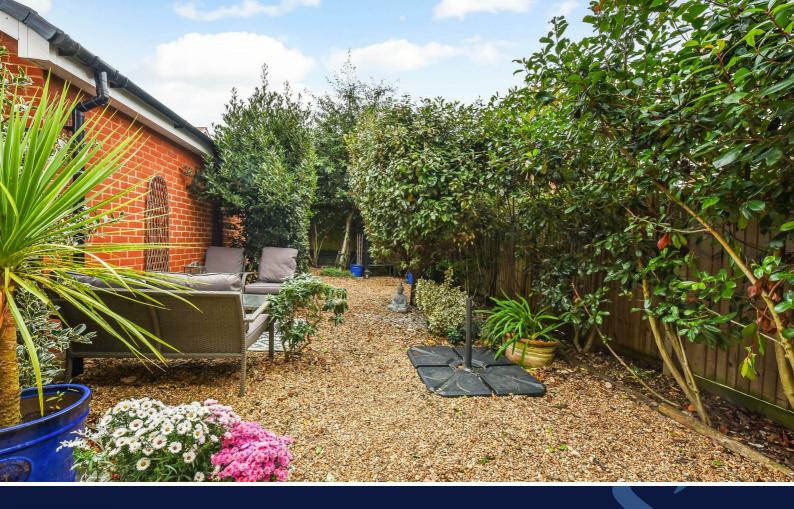

On the first floor the main bedroom has a shower room en suite. There are 2 further bedrooms and a family bathroom.

Outside the rear gardens have been particularly well planted to provide good privacy from the neighbours. The majority is shingle with a small patio area and there is side access to the driveway and garage. The garage has an up and over door plus power and light.