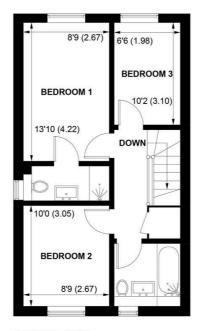

**GROUND FLOOR** 

**FIRST FLOOR** 

(NOT SHOWN IN ACTUAL LOCATION / ORIENTATION)

APPROXIMATE GROSS INTERNAL AREA = 883 SQ FT / 82.0 SQ M GARAGE = 190 SQ FT / 17.7 SQ M TOTAL = 1073 SQ FT / 99.7 SQ M

NOT TO SCALE (For illustrative purposes only as defined by RICS Code of Measuring Practice) 2024 ©

On the first floor the main bedroom has a shower room en suite. There are 2 further bedrooms and a family bathroom.

Outside the rear gardens have been particularly well planted to provide good privacy from the neighbours. The majority is shingle with a small patio area and there is side access to the driveway and garage. The garage has an up and over door plus power and light.