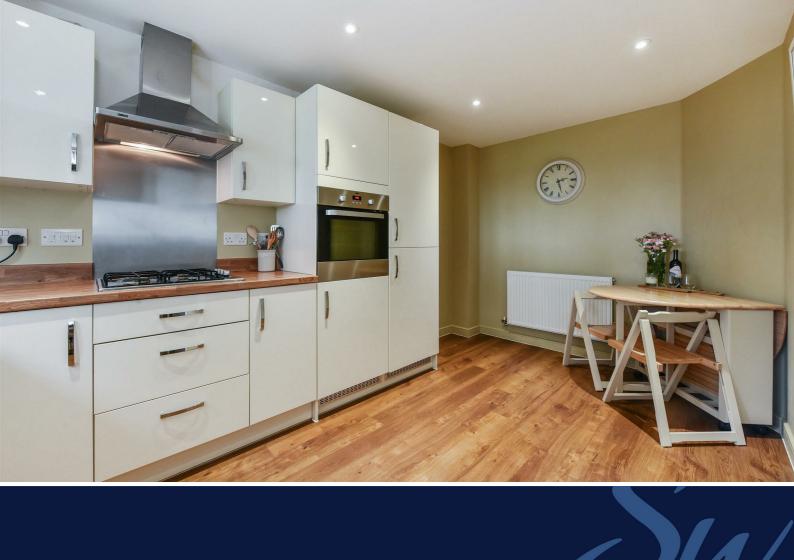

The hallway has stairs to the first floor and a cloakroom with WC and wash basin.

There is a generously sized sitting room with under stairs cupboard and doors out into the secluded rear garden.

The fitted kitchen/dining room is a particular feature of the house with a good range of counter tops with cupboards and drawers under. Range of wall cupboards. Gas hob with extractor chimney over and eye level integrated oven. Space and plumbing for washing machine, integrated dishwasher and larder style 'fridge/freezer.