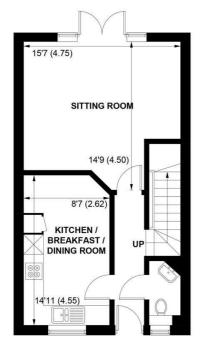

**GROUND FLOOR** 

**FIRST FLOOR** 

(NOT SHOWN IN ACTUAL LOCATION / ORIENTATION)

APPROXIMATE GROSS INTERNAL AREA = 883 SQ FT / 82.0 SQ M GARAGE = 190 SQ FT / 17.7 SQ M TOTAL = 1073 SQ FT / 99.7 SQ M

NOT TO SCALE (For illustrative purposes only as defined by RICS Code of Measuring Practice) 2024 ©

The hallway has stairs to the first floor and a cloakroom with WC and wash basin.

There is a generously sized sitting room with under stairs cupboard and doors out into the secluded rear garden.

The fitted kitchen/dining room is a particular feature of the house with a good range of counter tops with cupboards and drawers under. Range of wall cupboards. Gas hob with extractor chimney over and eye level integrated oven. Space and plumbing for washing machine, integrated dishwasher and larder style 'fridge/freezer.