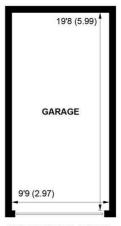

**GROUND FLOOR** 

**FIRST FLOOR** 

(NOT SHOWN IN ACTUAL LOCATION / ORIENTATION)

APPROXIMATE GROSS INTERNAL AREA = 883 SQ FT / 82.0 SQ M GARAGE = 190 SQ FT / 17.7 SQ M TOTAL = 1073 SQ FT / 99.7 SQ M

NOT TO SCALE (For illustrative purposes only as defined by RICS Code of Measuring Practice) 2024 ©

On the first floor the main bedroom has a shower room en suite. There are 2 further bedrooms and a family bathroom.

Outside the rear gardens have been particularly well planted to provide good privacy from the neighbours. The majority is shingle with a small patio area and there is side access to the driveway and garage. The garage has an up and over door plus power and light.