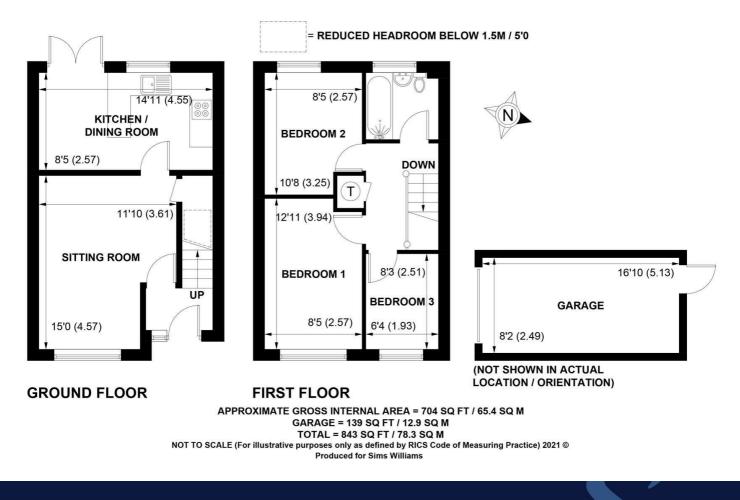

Accommodation comprises entrance hall with stairs to first floor and door to the sitting room. The kitchen/dining room is fitted with a range of Shaker style units with solid oak work surfaces, electric oven, gas hob and extractor over. There is space for further appliances and ample room for table and chairs.

To the first floor there are 3 bedrooms and family bathroom with white suite consisting of bath with shower over, pedestal wash basin and WC.

Outside the front garden is mainly to lawn with low-level planting and a path to the front door. The south facing rear garden is part to lawn with patio and border planting. A footpath leads to the rear, providing access to the garage and off-road parking space.