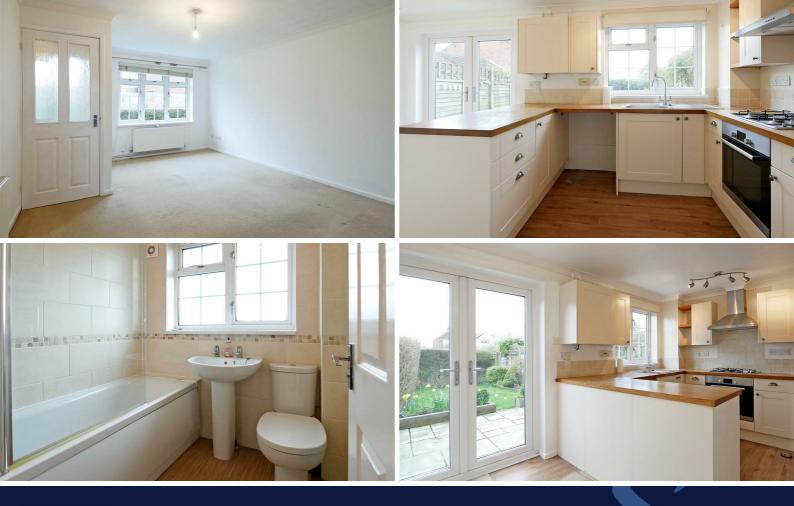

Accommodation comprises entrance hall with stairs to first floor and door to the sitting room. The kitchen/dining room is fitted with a range of Shaker style units with solid oak work surfaces, electric oven, gas hob and extractor over. There is space for further appliances and ample room for table and chairs.

To the first floor there are 3 bedrooms and family bathroom with white suite consisting of bath with shower over, pedestal wash basin and WC.

Outside the front garden is mainly to lawn with low-level planting and a path to the front door. The south facing rear garden is part to lawn with patio and border planting. A footpath leads to the rear, providing access to the garage and off-road parking space.