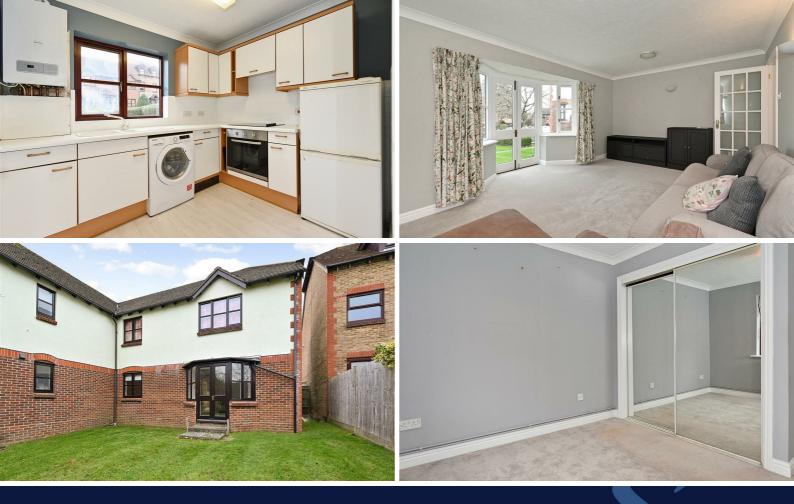

The Festival theatre is also not far and there are lots of sporting activities in the area, including golf and racing at Goodwood and sailing at Chichester Harbour.

The property would benefit from some updating and accommodation briefly comprises entrance hall with storage cupboard and door to the good-sized lounge/dining room, with French doors opening onto the garden.

The kitchen is fitted with a range of units, with space for appliances. There are 2 double bedrooms, with built-in wardrobe to bedroom 1.

The bathroom is fitted with a white suite consisting of bath with shower over, wash basin and WC.