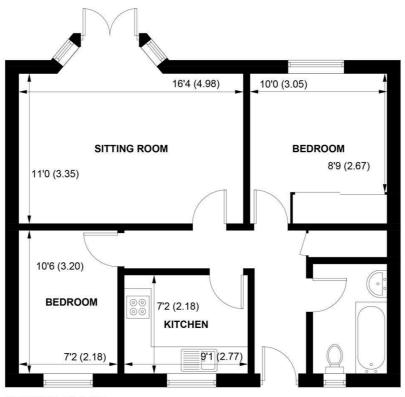

### **GROUND FLOOR**

#### APPROXIMATE GROSS INTERNAL AREA = 607 SQ FT / 56.4 SQ M

NOT TO SCALE (For illustrative purposes only as defined by RICS Code of Measuring Practice) 2022 Produced for Sims Williams