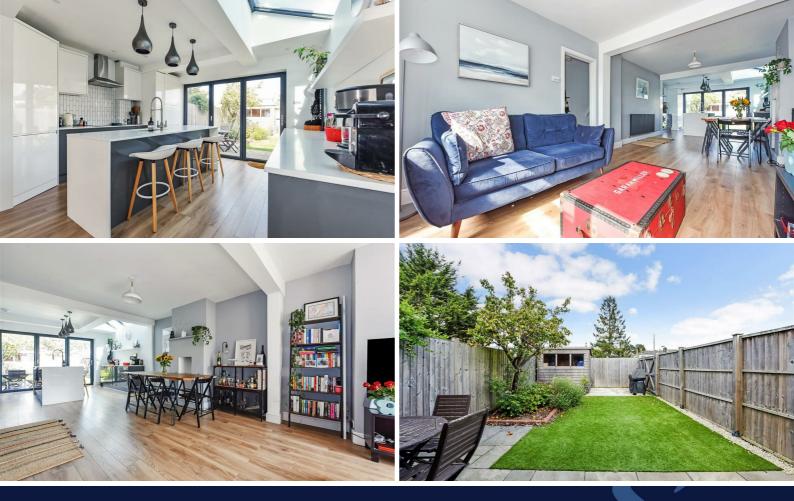

## COUNCIL TAX BAND

Band = D

This 2 bedroom semi detached house lies close to the city centre, rail and bus stations plus the canal towards the southern end of the city.

The hallway has stairs which lead to the front door with a door to the kitchen/sitting/dining room. The fitted kitchen has a centre island and is comprehensively kitted out with integrated appliances including washing machine, dishwasher, 'fridge/freezer, induction hob, electric oven and extractor hood. There is a very useful walk in larder under the stairs.

On the first floor there are 2 double bedrooms, one of which has a great range of fitted wardrobes. The bathroom is of an excellent size with panel bath, wash hand basin and low level WC.

The gardens are enclosed within a fenced boundary and there is a useful off road parking space.