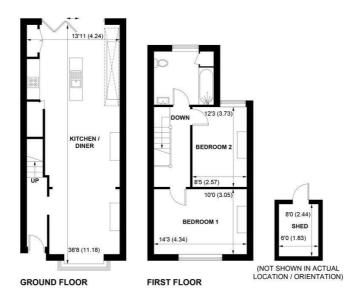

39 KINGSHAM AVENUE, CHICHESTER, WEST SUSSEX, PO19 8AW

APPROXIMATE GROSS INTERNAL AREA = 916 SQ FT / 85.1 SQ M SHED = 48 SQ FT / 4.5 SQ M TOTAL = 964 SQ FT / 89.6 SQ M

NOT TO SCALE (For illustrative purposes only as defined by RICS Code of Measuring Practice) 2024 © Produced for Sims Williams

## COUNCIL TAX BAND

Band = D

This 2 bedroom semi detached house lies close to the city centre, rail and bus stations plus the canal towards the southern end of the city.

The hallway has stairs which lead to the front door with a door to the kitchen/sitting/dining room. The fitted kitchen has a centre island and is comprehensively kitted out with integrated appliances including washing machine, dishwasher, 'fridge/freezer, induction hob, electric oven and extractor hood. There is a very useful walk in larder under the stairs.

On the first floor there are 2 double bedrooms, one of which has a great range of fitted wardrobes. The bathroom is of an excellent size with panel bath, wash hand basin and low level WC.

The gardens are enclosed within a fenced boundary and there is a useful off road parking space.