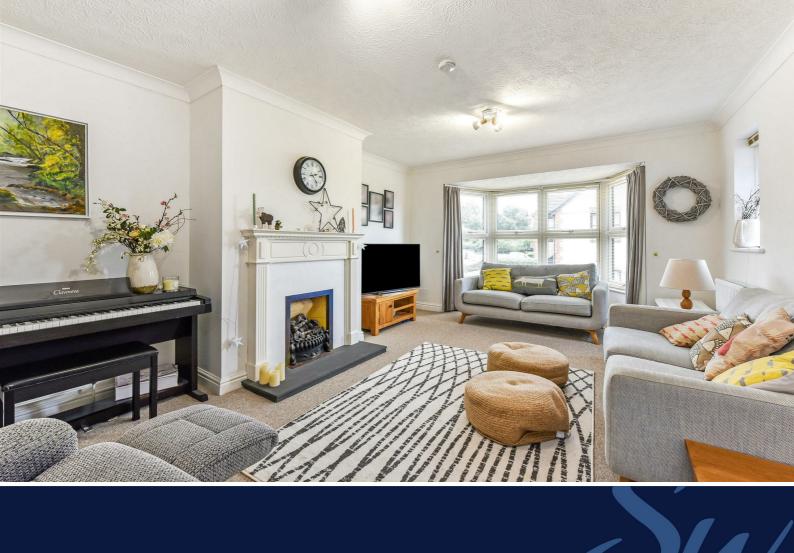

The light and airy accommodation is arranged over 3 floors and comprises entrance hall with door to family room with bay window.

The stylish and spacious kitchen/breakfast room is fitted with a generous range of modern Shaker units, with granite work surfaces and Neff appliances including double oven, induction hob and extractor. There is a breakfast bar for informal dining and ample room for table and chairs.