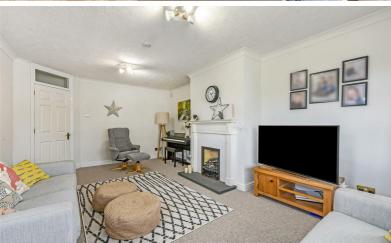

The light and airy accommodation is arranged over 3 floors and comprises entrance hall with door to family room with bay window.

The stylish and spacious kitchen/breakfast room is fitted with a generous range of modern Shaker units, with granite work surfaces and Neff appliances including double oven, induction hob and extractor. There is a breakfast bar for informal dining and ample room for table and chairs.

There is a conservatory, which opens onto the rear garden, a handy utility area currently also utilised as gym room and a downstairs cloakroom.

To the first floor there are 3 bedrooms and shower room. A further staircase leads to bedrooms 1 and 4, with bedroom 1 benefiting from dressing area and en suite bathroom.