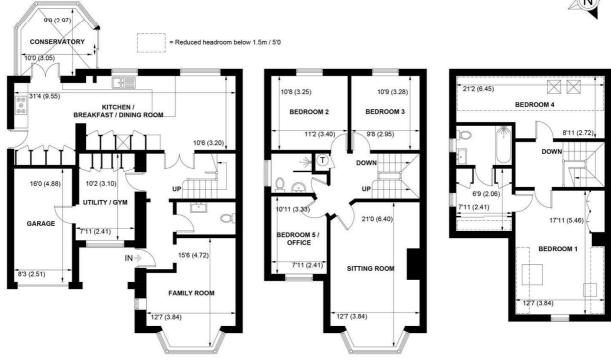

GROUND FLOOR FIRST FLOOR SECOND FLOOR

APPROXIMATE GROSS INTERNAL AREA = 2365 SQ FT / 219.7 SQ M (INCLUDING GARAGE)

NOT TO SCALE (For illustrative purposes only as defined by RICS Code of Measuring Practice) 2024 ©

The light and airy accommodation is arranged over 3 floors and comprises entrance hall with door to family room with bay window.

The stylish and spacious kitchen/breakfast room is fitted with a generous range of modern Shaker units, with granite work surfaces and Neff appliances including double oven, induction hob and extractor. There is a breakfast bar for informal dining and ample room for table and chairs.

There is a conservatory, which opens onto the rear garden, a handy utility area currently also utilised as gym room and a downstairs cloakroom.

To the first floor there are 3 bedrooms and shower room. A further staircase leads to bedrooms 1 and 4, with bedroom 1 benefiting from dressing area and en suite bathroom.

Outside there is off-road parking for 2 cars in front of the garage. Southwesterly in aspect, the rear garden is nicely secluded with areas of lawn, patio and established planting.