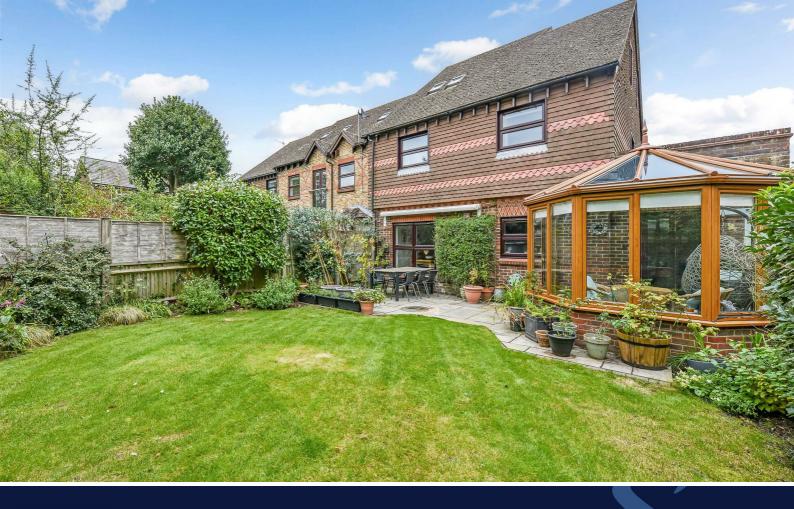

Outside there is off-road parking for 2 cars in front of the garage. Southwesterly in aspect, the rear garden is nicely secluded with areas of lawn, patio and established planting.