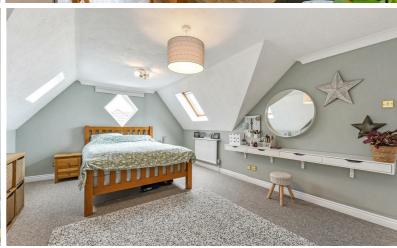

There is a conservatory, which opens onto the rear garden, a handy utility area currently also utilised as gym room and a downstairs cloakroom.

To the first floor there are 3 bedrooms and shower room. A further staircase leads to bedrooms 1 and 4, with bedroom 1 benefiting from dressing area and en suite bathroom.