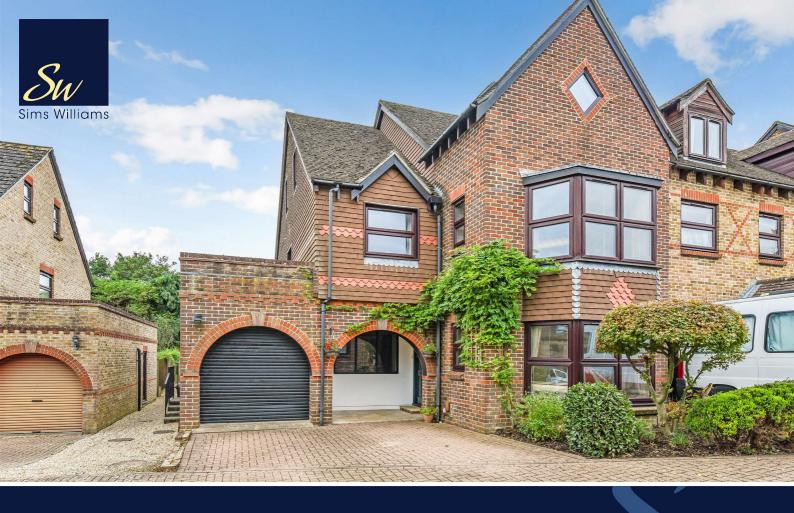

## £695,000 Freehold

103, WOODLANDS LANE, CHICHESTER, WEST SUSSEX, PO19 5PF

- · Spacious Townhouse
- Beautifully Presented Throughout
- · Sitting Room & Family Room
- Kitchen/Dining Room
- Conservatory & Utility/Gym
- 5 Bedrooms
- 2 Bathrooms & Cloakroom
- Front & Rear Gardens
- Garage & Parking

## **EPC RATING**

Current = D Potential = C

COUNCIL TAX BAND

Band = G

An extremely versatile townhouse located in a favoured cul-de-sac location just to the north of Chichester city centre. Amenities including shops, schools, restaurants and travel links are all within easy walking distance.