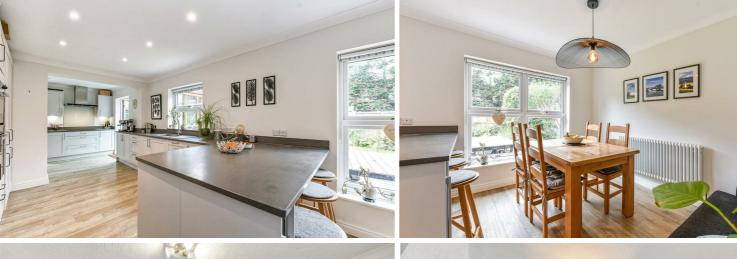

The light and airy accommodation is arranged over 3 floors and comprises entrance hall with door to family room with bay window.

The stylish and spacious kitchen/breakfast room is fitted with a generous range of modern Shaker units, with granite work surfaces and Neff appliances including double oven, induction hob and extractor. There is a breakfast bar for informal dining and ample room for table and chairs.