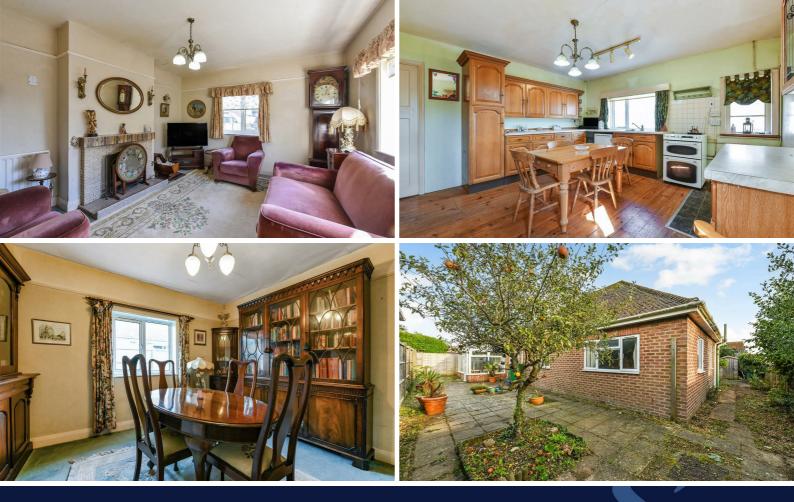

The property requires modernising and accommodation comprises entrance hall with doors leading to the double aspect sitting room with fireplace and separate dining room.

The good-sized kitchen is fitted with a range of units with space for appliances and leads to a useful utility area. The conservatory looks onto the rear garden.

There are 3 bedrooms and 2 bathrooms, both consisting of bath, wash basin and WC.

Outside the low-maintenance wraparound gardens are mainly paved, with planting areas hosting mature trees and shrubs.