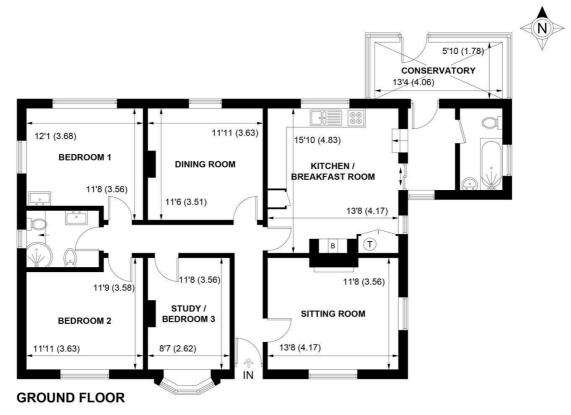

#### APPROXIMATE GROSS INTERNAL AREA = 1237 SQ FT / 114.9 SQ M

NOT TO SCALE (For illustrative purposes only as defined by RICS Code of Measuring Practice) 2024 © Produced for Sims Williams

The property requires modernising and accommodation comprises entrance hall with doors leading to the double aspect sitting room with fireplace and separate dining room.

The good-sized kitchen is fitted with a range of units with space for appliances and leads to a useful utility area. The conservatory looks onto the rear garden.

There are 3 bedrooms and 2 bathrooms, both consisting of bath, wash basin and WC.

Outside the low-maintenance wraparound gardens are mainly paved, with planting areas hosting mature trees and shrubs.