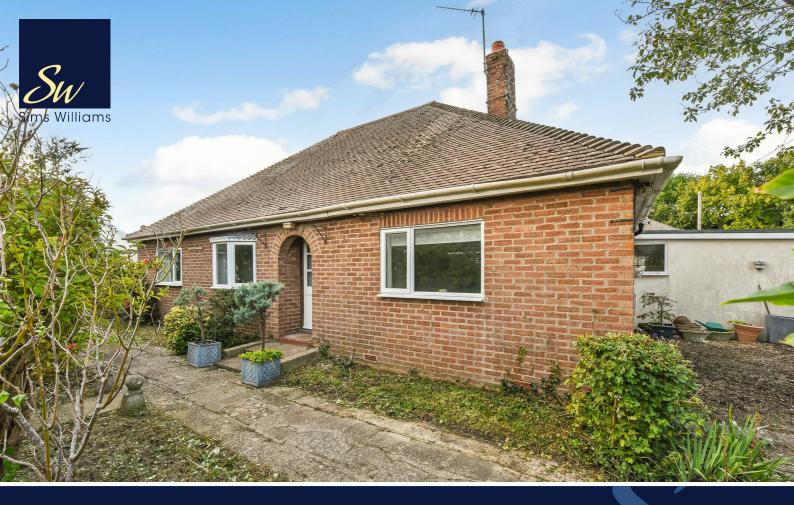

TREE TOPS, KIRKBY CLOSE, BOXGROVE, WEST SUSSEX, PO18 0EQ

## TREE TOPS, KIRKBY CLOSE, BOXGROVE, WEST SUSSEX, PO18 0EQ

- Detached Bungalow
- Sought-After Village Location
- Sitting Room & Dining Room
- Kitchen/Breakfast Room
- Conservatory
- 3 Bedrooms
- 2 Bathrooms
- Wraparound Gardens
- No Onward Chain