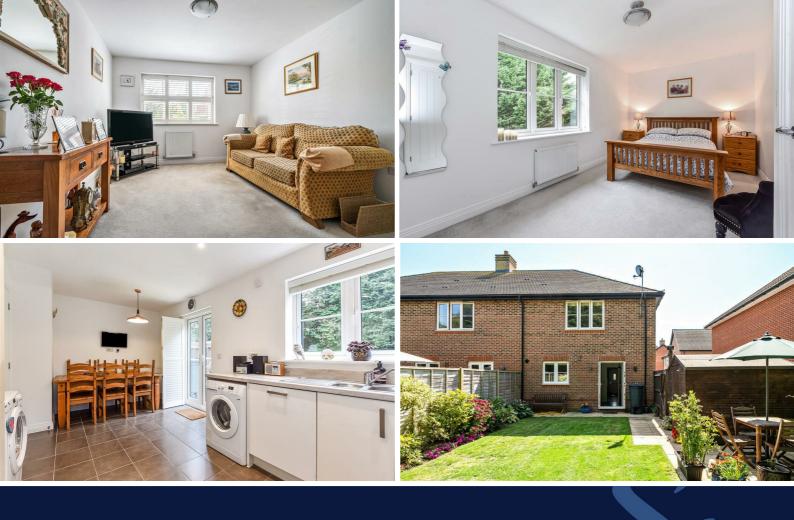

### **EPC RATING**

Current = B Potential = A COUNCIL TAX BAND Band = C An immaculately presented end of terrace house being offered for resale through the shared ownership scheme.

The property comprises of a private entrance leading through to W/C and under stairs storage space and lounge. The well equipped kitchen has integrated appliances and a spacious dining area with double doors leading out to the private rear garden.

On the first floor there are 3 bedrooms, master bedroom includes built in wardrobes. There is a hallway storage cupboard and a family bathroom with shower over bath.

The well maintained rear garden is laid to lawn with a patio area and established flower boarders. The garden incudes a handy garden shed.