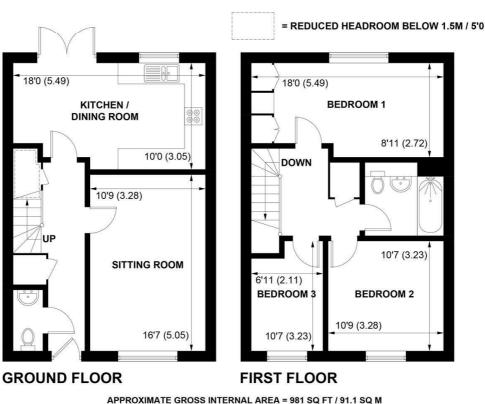

### **EPC RATING**

Current = B Potential = A COUNCIL TAX BAND Band = C An immaculately presented end of terrace house being offered for resale through the shared ownership scheme.

The property comprises of a private entrance leading through to W/C and under stairs storage space and lounge. The well equipped kitchen has integrated appliances and a spacious dining area with double doors leading out to the private rear garden.

On the first floor there are 3 bedrooms, master bedroom includes built in wardrobes. There is a hallway storage cupboard and a family bathroom with shower over bath.

The well maintained rear garden is laid to lawn with a patio area and established flower boarders. The garden incudes a handy garden shed.