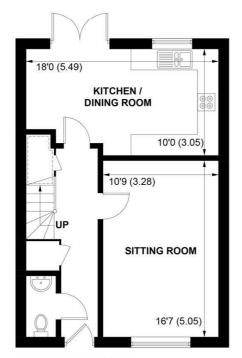

18'0 (5.49) **BEDROOM 1** 8'11 (2.72) DOWN 10'7 (3.23) 6'11 (2.11) **BEDROOM 3 BEDROOM 2** 10'9 (3.28) 10'7 (3.23)

= REDUCED HEADROOM BELOW 1.5M / 5'0

**GROUND FLOOR** 

### **FIRST FLOOR**

APPROXIMATE GROSS INTERNAL AREA = 981 SQ FT / 91.1 SQ M

NOT TO SCALE (For illustrative purposes only as defined by RICS Code of Measuring Practice) 2024 © Produced for Sims Williams