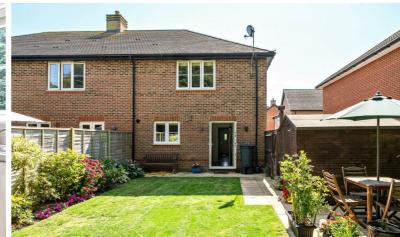

On the first floor there are 3 bedrooms, master bedroom includes built in wardrobes. There is a hallway storage cupboard and a family bathroom with shower over bath.

The well maintained rear garden is laid to lawn with a patio area and established flower boarders. The garden incudes a handy garden shed.

The property benefits from access to a private driveway which will accommodate three cars.

The property is located with within walking distance to the local village of

Birdham with its stores, Post Office and highly regarded school. Close by are the sandy beaches of Bracklesham Bay and The Witterings, the historic Cathedral city of Chichester is just five miles north, with designer and high street shops, restaurants and activities for all the family.