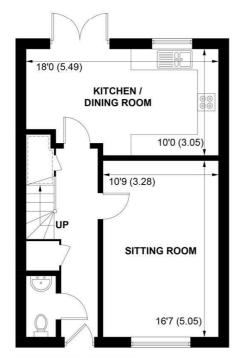

18'0 (5.49) **BEDROOM 1** 8'11 (2.72) DOWN 10'7 (3.23) 6'11 (2.11) **BEDROOM 3 BEDROOM 2** 10'9 (3.28) 10'7 (3.23)

= REDUCED HEADROOM BELOW 1.5M / 5'0

**GROUND FLOOR** 

### **FIRST FLOOR**

APPROXIMATE GROSS INTERNAL AREA = 981 SQ FT / 91.1 SQ M

NOT TO SCALE (For illustrative purposes only as defined by RICS Code of Measuring Practice) 2024 © Produced for Sims Williams

On the first floor there are 3 bedrooms, master bedroom includes built in wardrobes. There is a hallway storage cupboard and a family bathroom with shower over bath.

The well maintained rear garden is laid to lawn with a patio area and established flower boarders. The garden incudes a handy garden shed.