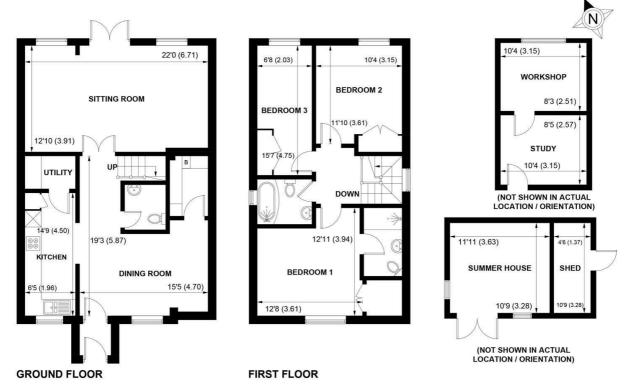

APPROXIMATE GROSS INTERNAL AREA = 1298 SQ FT / 120.6 SQ M OUTBUILDINGS = 359 SQ FT / 33.4 SQ M TOTAL = 1657 SQ FT / 154.0 SQ M

NOT TO SCALE (For illustrative purposes only as defined by RICS Code of Measuring Practice) 2024 ©

The accommodation is arranged over 2 floors and comprises entrance porch opening onto the kitchen/diner. The kitchen area is fitted with a range of stylish units with double oven, gas hob and extractor over and further integrated appliances. A utility room is accessed from the kitchen and houses the washing machine, as well as providing further storage.

An additional room, accessed via the dining area, contains the boiler, a coat rail and shoe storage. The downstairs cloakroom benefits from understairs storage space.

Along the hallway double doors open into the good size sitting room, which in turn has double doors to the generous rear garden.

To the first floor there are 3 bedrooms, each benefiting from built-in wardrobes. Bedroom 1, which has views to the sea, has an en suite shower room. The family bathroom has a white suite comprising bath with shower over, wash basin and WC.

At the front of the property there is offroad parking for several cars. The garage has been cleverly converted to create useful study and hobbies rooms.

The generous rear garden is mainly to lawn, with areas of patio, established border planting and a charming combined garden room and shed, with power and lighting.