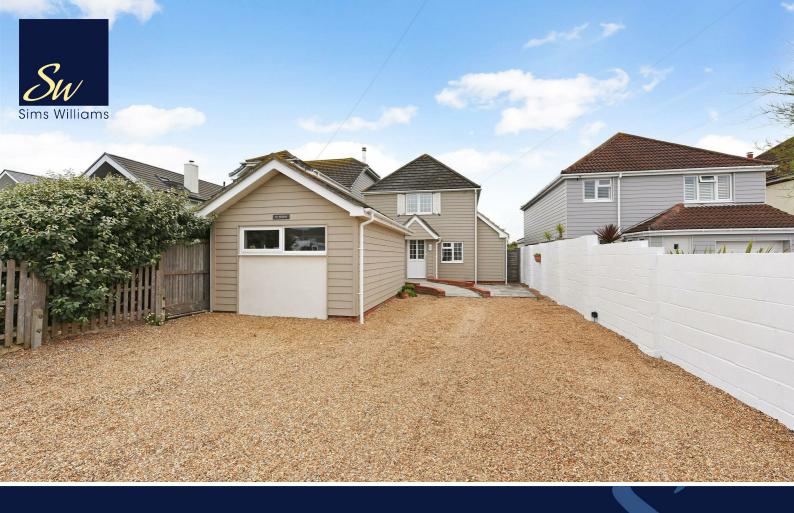

## £875,000 Freehold

ST. HELENS, WEST BRACKLESHAM DRIVE, BRACKLESHAM BAY, WEST SUSSEX, PO20 8PH

- Stunning Detached Property
- Coastal Village Location
- No Onward Chain
- Generous Sitting Room
- Separate Dining Room
- Stylish Kitchen & Utility Room
- 3 Bedrooms
- Bathroom & En Suite
- Garden & Off-Road Parking

## **EPC RATING**

Current = C Potential = B

COUNCIL TAX BAND

Band = F

A beautifully presented detached property, occupying an enviable spot within mere yards of the beach in the highly regarded coastal village of Bracklesham Bay.

At the front of the property there is offroad parking for several cars. The garage has been cleverly converted to create useful study and hobbies rooms.

The generous rear garden is mainly to lawn, with areas of patio, established border planting and a charming combined garden room and shed, with power and lighting.