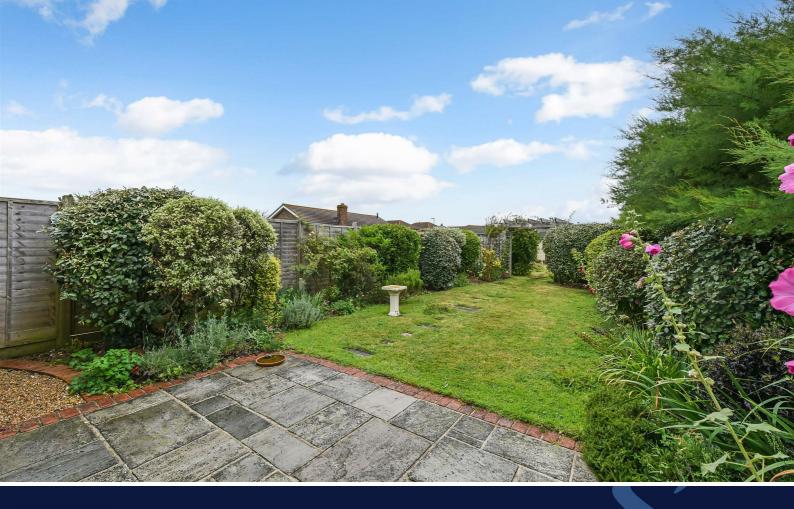

At the front of the property there is offroad parking for several cars. The garage has been cleverly converted to create useful study and hobbies rooms.

The generous rear garden is mainly to lawn, with areas of patio, established border planting and a charming combined garden room and shed, with power and lighting.