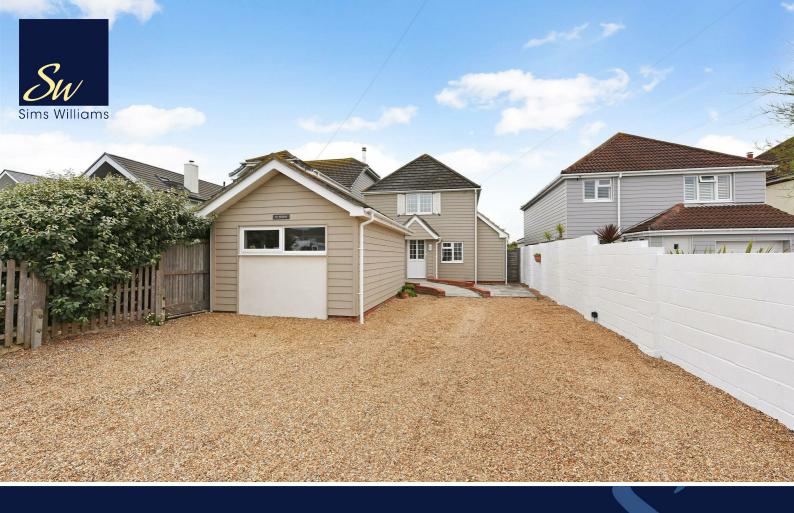

## £895,000 Freehold

ST. HELENS, WEST BRACKLESHAM DRIVE, BRACKLESHAM BAY, WEST SUSSEX, PO20 8PH

- Stunning Detached Property
- Coastal Village Location
- No Onward Chain
- Generous Sitting Room
- Separate Dining Room
- Stylish Kitchen & Utility Room
- 3 Bedrooms
- Bathroom & En Suite
- Garden & Off-Road Parking

## **EPC RATING**

Current = C Potential = B

COUNCIL TAX BAND

Band = F

A beautifully presented detached property, occupying an enviable spot within mere yards of the beach in the highly regarded coastal village of Bracklesham Bay.

At the front of the property there is offroad parking for several cars. The garage has been cleverly converted to create useful study and hobbies rooms.

The generous rear garden is mainly to lawn, with areas of patio, established border planting and a charming combined garden room and shed, with power and lighting.