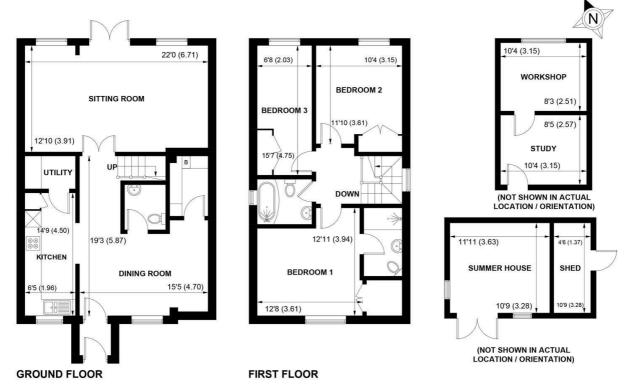

APPROXIMATE GROSS INTERNAL AREA = 1298 SQ FT / 120.6 SQ M OUTBUILDINGS = 359 SQ FT / 33.4 SQ M TOTAL = 1657 SQ FT / 154.0 SQ M

NOT TO SCALE (For illustrative purposes only as defined by RICS Code of Measuring Practice) 2024 ©

The accommodation is arranged over 2 floors and comprises entrance porch opening onto the kitchen/diner. The kitchen area is fitted with a range of stylish units with double oven, gas hob and extractor over and further integrated appliances. A utility room is accessed from the kitchen and houses the washing machine, as well as providing further storage.

An additional room, accessed via the dining area, contains the boiler, a coat rail and shoe storage. The downstairs cloakroom benefits from understairs storage space.

Along the hallway double doors open into the good size sitting room, which in turn has double doors to the generous rear garden.

To the first floor there are 3 bedrooms, each benefiting from built-in wardrobes. Bedroom 1, which has views to the sea, has an en suite shower room. The family bathroom has a white suite comprising bath with shower over, wash basin and WC.

At the front of the property there is offroad parking for several cars. The garage has been cleverly converted to create useful study and hobbies rooms.

The generous rear garden is mainly to lawn, with areas of patio, established border planting and a charming combined garden room and shed, with power and lighting.