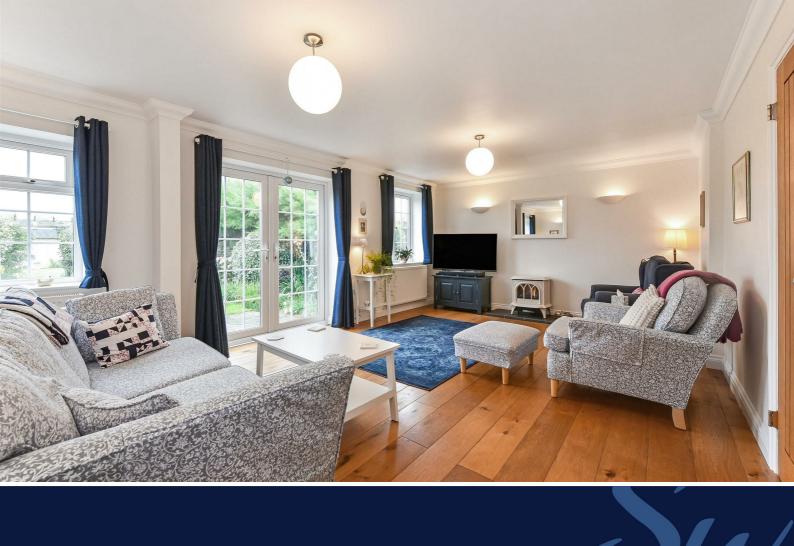

An additional room, accessed via the dining area, contains the boiler, a coat rail and shoe storage. The downstairs cloakroom benefits from understairs storage space.

Along the hallway double doors open into the good size sitting room, which in turn has double doors to the generous rear garden.