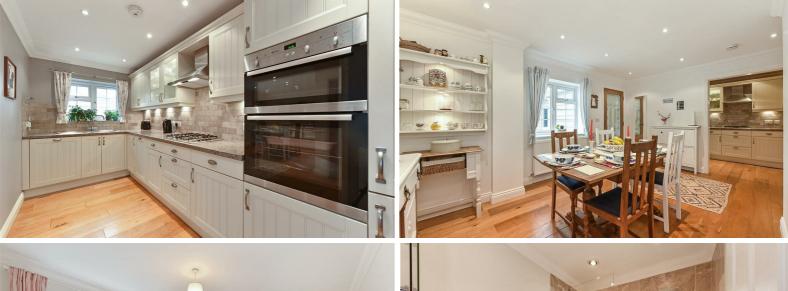

The accommodation is arranged over 2 floors and comprises entrance porch opening onto the kitchen/diner. The kitchen area is fitted with a range of stylish units with double oven, gas hob and extractor over and further integrated appliances. A utility room is accessed from the kitchen and houses the washing machine, as well as providing further storage.