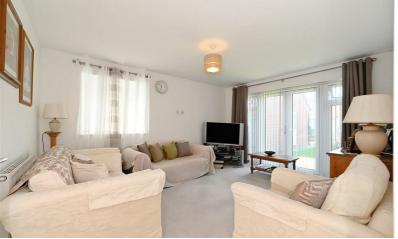

The property benefits from the remainder of its NHBC warranty and accommodation comprises welcoming entrance hall with stairs to first floor and doors leading to the study and the sitting room.

The kitchen/dining room is fitted with a range of modern slab-style units with double oven, gas hob and extractor and integrated dishwasher. There is a handy utility room and downstairs cloakroom.

To the first floor there are 4 double bedrooms, with en suite to bedroom 1 and further family bathroom.

Outside there is low-level hedging either side of the front door and off-road parking in front of the garage. The rear garden is mainly to lawn, with patio areas and pretty border planting.