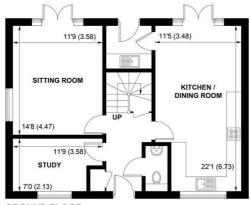

**GROUND FLOOR** 

**FIRST FLOOR** 

APPROXIMATE GROSS INTERNAL AREA = 1358 SQ FT / 126.2 SQ M GARAGE = 203 SQ FT / 18.9 SQ M TOTAL = 1561 SQ FT / 145.1 SQ M

NOT TO SCALE (For illustrative purposes only as defined by RICS Code of Measuring Practice) 2024 © Produced for Sims Williams

The property benefits from the remainder of its NHBC warranty and accommodation comprises welcoming entrance hall with stairs to first floor and doors leading to the study and the sitting room.

The kitchen/dining room is fitted with a range of modern slab-style units with double oven, gas hob and extractor and integrated dishwasher. There is a handy utility room and downstairs cloakroom.