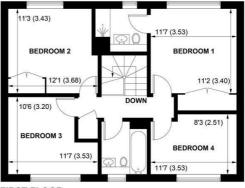

**GROUND FLOOR** 

**FIRST FLOOR** 

APPROXIMATE GROSS INTERNAL AREA = 1358 SQ FT / 126.2 SQ M GARAGE = 203 SQ FT / 18.9 SQ M TOTAL = 1561 SQ FT / 145.1 SQ M

NOT TO SCALE (For illustrative purposes only as defined by RICS Code of Measuring Practice) 2024 © Produced for Sims Williams

To the first floor there are 4 double bedrooms, with en suite to bedroom 1 and further family bathroom.

Outside there is low-level hedging either side of the front door and off-road parking in front of the garage. The rear garden is mainly to lawn, with patio areas and pretty border planting.