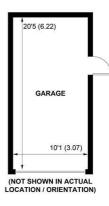

**GROUND FLOOR** 

**FIRST FLOOR** 

APPROXIMATE GROSS INTERNAL AREA = 1358 SQ FT / 126.2 SQ M GARAGE = 203 SQ FT / 18.9 SQ M TOTAL = 1561 SQ FT / 145.1 SQ M

NOT TO SCALE (For illustrative purposes only as defined by RICS Code of Measuring Practice) 2024 © Produced for Sims Williams

To the first floor there are 4 double bedrooms, with en suite to bedroom 1 and further family bathroom.

Outside there is low-level hedging either side of the front door and off-road parking in front of the garage. The rear garden is mainly to lawn, with patio areas and pretty border planting.