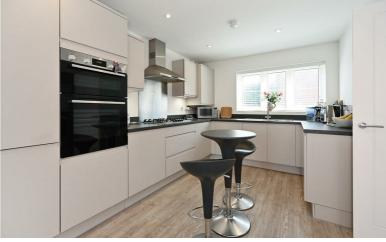

The property benefits from the remainder of its NHBC warranty and accommodation comprises welcoming entrance hall with stairs to first floor and doors leading to the study and the sitting room.

The kitchen/dining room is fitted with a range of modern slab-style units with double oven, gas hob and extractor and integrated dishwasher. There is a handy utility room and downstairs cloakroom.