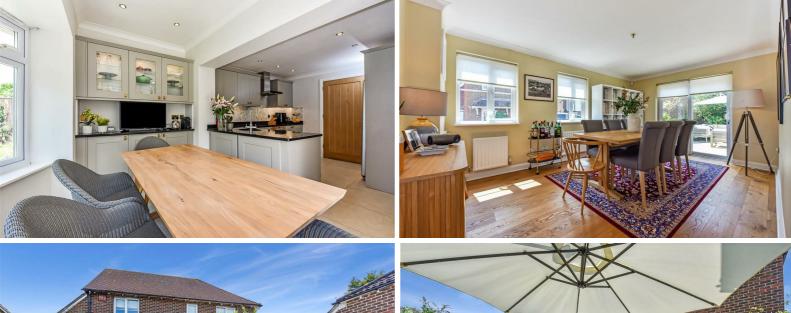

## £595,000 Freehold

4, ABBOTTS CLOSE, BOXGROVE, WEST SUSSEX, PO18 0EL

- Detached House
- · Hallway & Cloakroom
- · Sitting Room
- · Dining Room
- Kitchen/Breakfast Room/Utility
- Master Bedroom with Shower Room
- 3 Further Bedrooms
- Family Bathroom
- Garage & Driveway
- Gardens

The house has a generous hallway with a cloaks cupboard and stairs to the first floor. There is a cloakroom with low level WC and wash basin. The sitting room has a bright triple aspect and a feature inglenook open fireplace. The dining room has French doors leading into the rear garden.

The kitchen/breakfast room is comprehensively fitted and has been extended at the rear. French doors to garden. There are a good range of granite counter tops with cupboards and drawers under. 4 plate ceramic hob with electric fan assisted oven below and extractor chimney over, pelmet lighting, built in dishwasher and archway to the utility area with granite counter top with inset sink and space and plumbing for washing machine.

There is a driveway for 2 vehicles leading to a single garage with up and over door. The gardens are mainly laid to lawn with a patio area and the whole is enclosed within a fenced boundary.