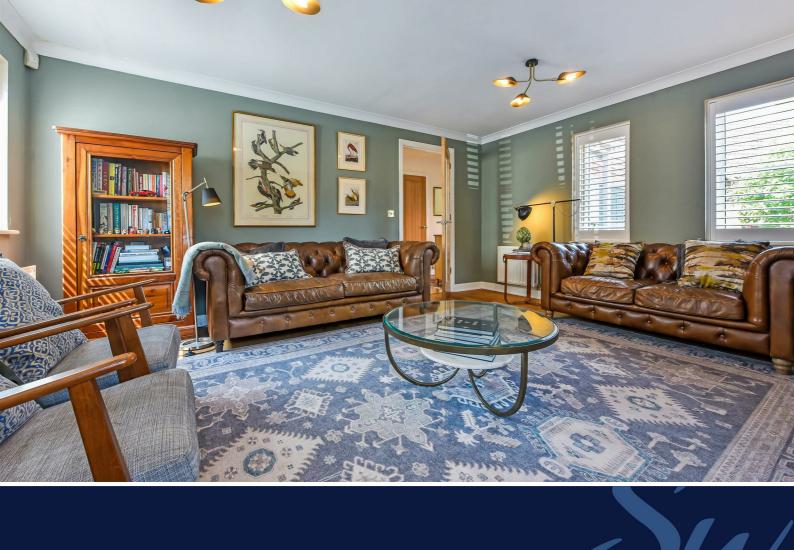

The house has a generous hallway with a cloaks cupboard and stairs to the first floor. There is a cloakroom with low level WC and wash basin. The sitting room has a bright triple aspect and a feature inglenook open fireplace. The dining room has French doors leading into the rear garden.