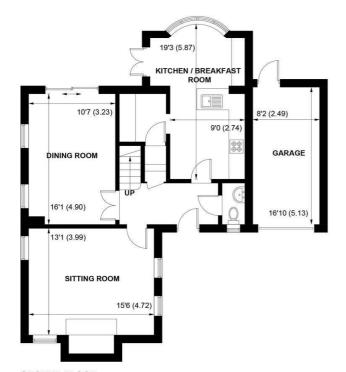

**GROUND FLOOR** 

FIRST FLOOR

APPROXIMATE GROSS INTERNAL AREA = 1394 SQ FT / 129.5 SQ M GARAGE = 140 SQ FT / 13.0 SQ M TOTAL = 1534 SQ FT / 142.5 SQ M

NOT TO SCALE (For illustrative purposes only as defined by RICS Code of Measuring Practice) 2024 ©

The house has a generous hallway with a cloaks cupboard and stairs to the first floor. There is a cloakroom with low level WC and wash basin. The sitting room has a bright triple aspect and a feature inglenook open fireplace. The dining room has French doors leading into the rear garden.

The kitchen/breakfast room is comprehensively fitted and has been extended at the rear. French doors to garden. There are a good range of granite counter tops with cupboards and drawers under. 4 plate ceramic hob with electric fan assisted oven below and extractor chimney over, pelmet lighting, built in dishwasher and archway to the utility area with granite counter top with inset sink and space and plumbing for washing machine.

There is a driveway for 2 vehicles leading to a single garage with up and over door. The gardens are mainly laid to lawn with a patio area and the whole is enclosed within a fenced boundary.