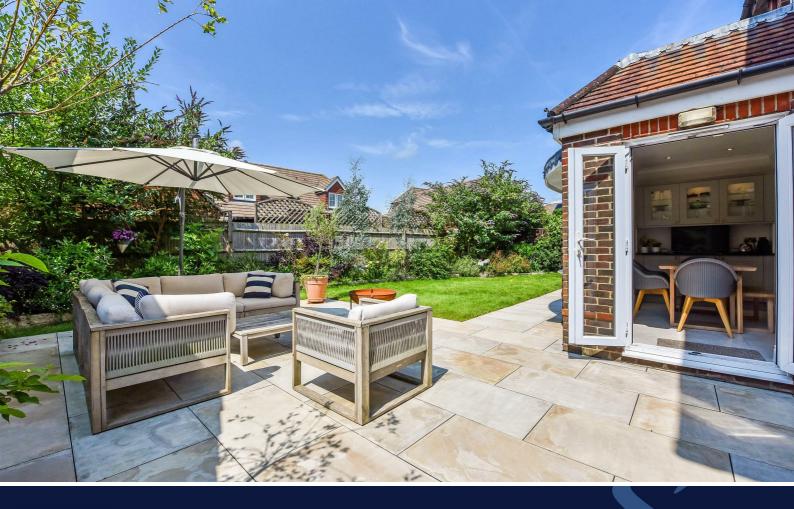

There is a driveway for 2 vehicles leading to a single garage with up and over door. The gardens are mainly laid to lawn with a patio area and the whole is enclosed within a fenced boundary.