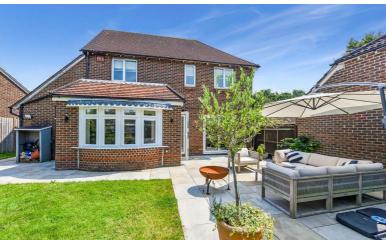

There is a driveway for 2 vehicles leading to a single garage with up and over door. The gardens are mainly laid to lawn with a patio area and the whole is enclosed within a fenced boundary.