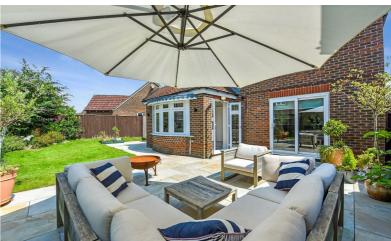

There is a driveway for 2 vehicles leading to a single garage with up and over door. The gardens are mainly laid to lawn with a patio area and the whole is enclosed within a fenced boundary.