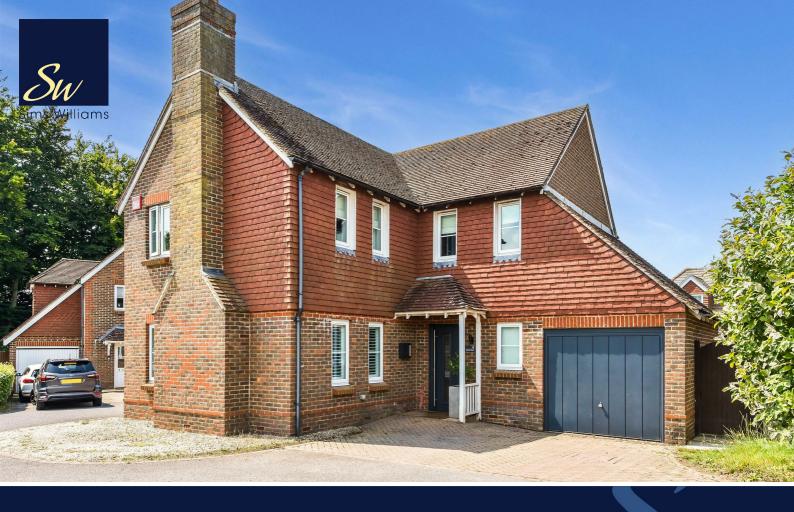

## £595,000 Freehold

4, ABBOTTS CLOSE, BOXGROVE, WEST SUSSEX, PO18 0EL

- Detached House
- · Hallway & Cloakroom
- · Sitting Room
- · Dining Room
- Kitchen/Breakfast Room/Utility
- Master Bedroom with Shower Room
- 3 Further Bedrooms
- Family Bathroom
- Garage & Driveway
- Gardens

## **EPC RATING**

Current = D Potential = C

COUNCIL TAX BAND

Band = F

A superbly presented detached 4 bedroom family home in a cul de sac location on the periphery of Boxgrove village. The house offers excellent accommodation with 4 bedrooms and 2 bathrooms plus 2 reception rooms and a kitchen/breakfast room.