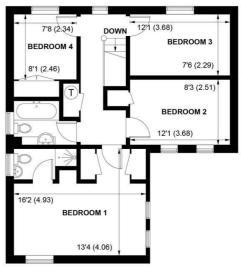

**GROUND FLOOR** 

FIRST FLOOR

APPROXIMATE GROSS INTERNAL AREA = 1394 SQ FT / 129.5 SQ M GARAGE = 140 SQ FT / 13.0 SQ M TOTAL = 1534 SQ FT / 142.5 SQ M

NOT TO SCALE (For illustrative purposes only as defined by RICS Code of Measuring Practice) 2024 ©

On the first floor there is a master bedroom with shower room en suite and built in wardrobe cupboards. There are 3 further bedrooms and a family bathroom. On the landing there is access to the roof space.