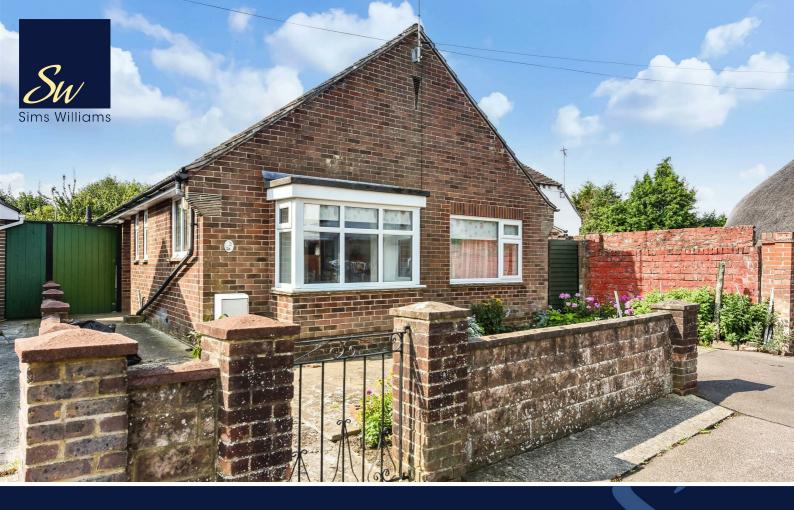

# £380,000 Freehold

2, WILLIAMS ROAD, BOSHAM, WEST SUSSEX, PO18 8JS

- Detached Bungalow
- Close To Amenities
- Sitting/Dining Room
- Kitchen
- Conservatory/Utility Area
- 2 Bedrooms
- Wet Room & Separate W.C
- South Facing Gardens
- Off-Road Parking

The property offers tremendous scope to extend, subject to the usual consents and accommodation comprises entrance hall with storage cupboards and door to the spacious double aspect sitting/dining room.

Outside the front provides an off-road parking space.

Of particular note is the south facing rear garden, divided into 2 areas with paved patio and large workshop. Beyond a garden gate is a generous plot with a plethora of plants, shrubs and trees.