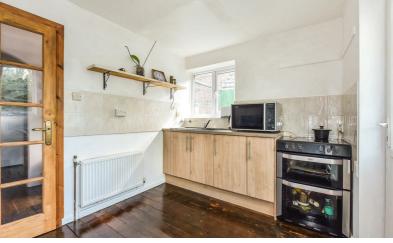

The kitchen is fitted with floor units, with space for appliances and a door leads to the conservatory/utility area.

There are 2 double bedrooms both overlooking the front, and wet room and separate WC.