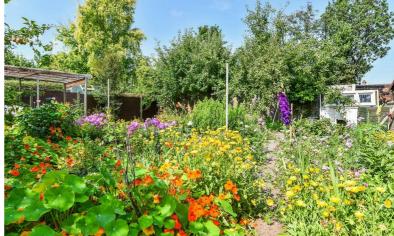

Outside the front provides an off-road parking space.

Of particular note is the south facing rear garden, divided into 2 areas with paved patio and large workshop. Beyond a garden gate is a generous plot with a plethora of plants, shrubs and trees.