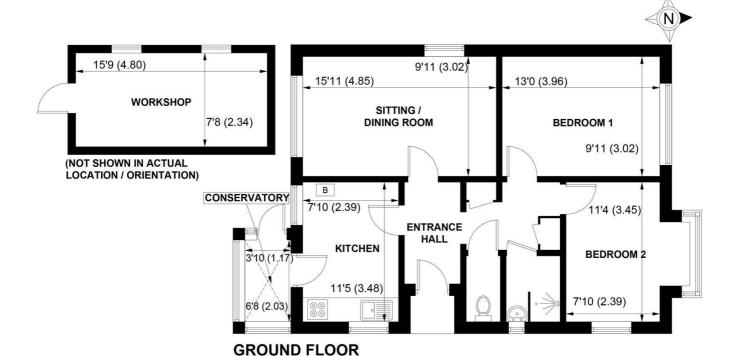

APPROXIMATE GROSS INTERNAL AREA = 670 SQ FT / 62.3 SQ M WORKSHOP = 122 SQ FT / 11.3 SQ M TOTAL = 792 SQ FT / 73.6 SQ M

NOT TO SCALE (For illustrative purposes only as defined by RICS Code of Measuring Practice) 2024 ©

The property offers tremendous scope to extend, subject to the usual consents and accommodation comprises entrance hall with storage cupboards and door to the spacious double aspect sitting/dining room.

The kitchen is fitted with floor units, with space for appliances and a door leads to the conservatory/utility area.

There are 2 double bedrooms both overlooking the front, and wet room and separate WC.