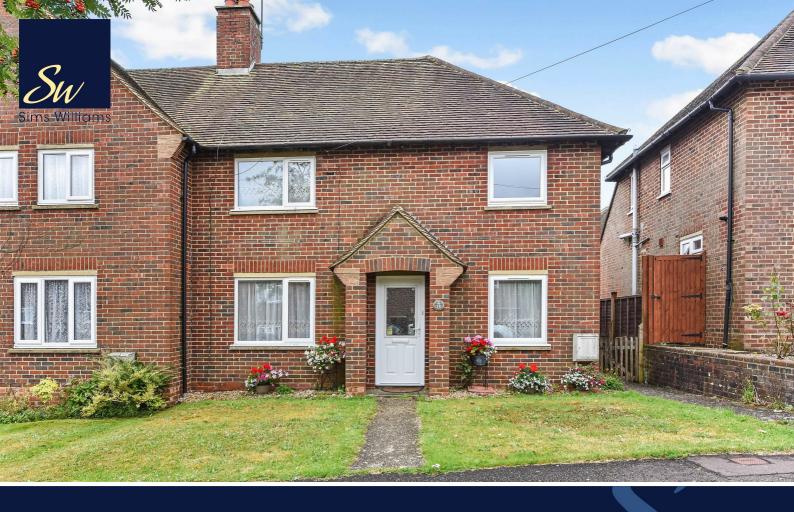

18 NORTHSIDE, LAVANT, WEST SUSSEX, PO18 0BX

### 18, NORTHSIDE, LAVANT, WEST SUSSEX, PO18 0BX

- No Onward Chain
- Semi-Detached House
- 3 Bedrooms
- Sitting/Dining Room
- Kitchen/Breakfast Room
- Conservatory
- Bathroom & Separate WC
- South Facing Rear Garden
- Garage & Workshop