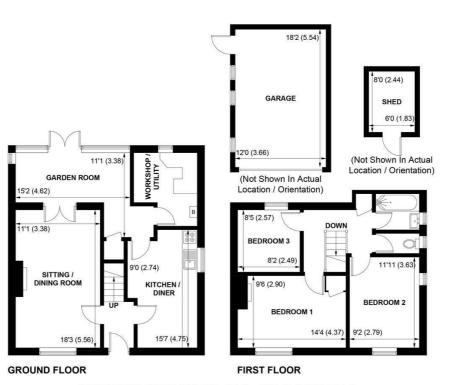

#### APPROXIMATE GROSS INTERNAL AREA = 1074 SQ FT / 99.8 SQ M GARAGE & SHED = 267 SQ FT / 24.8 SQ M TOTAL = 1341 SQ FT / 124.6 SQ M NOT TO SCALE (For illustrative purposes only as defined by RICS Code of Measuring Practice) 2024 © Produced for Sims Williams

The property would benefit from a degree of updating and the wellappointed accommodation comprises entrance with stairs to first floor and door to sitting/dining room.

The kitchen/breakfast room is fitted with a range of units, with space and plumbing for appliances. There is a garden room/conservatory which opens onto the south facing rear garden and a useful workshop/utility.

To the first floor there are 3 bedrooms, 2 doubles and a single. The bathroom comprises bath and wash basin. There is a separate WC.

Outside the front is mainly to lawn, with pretty border planting either side of the front door. The southerly rear garden is part-lawn, part patio, with timber storage shed and access to the garage, with power and lighting.