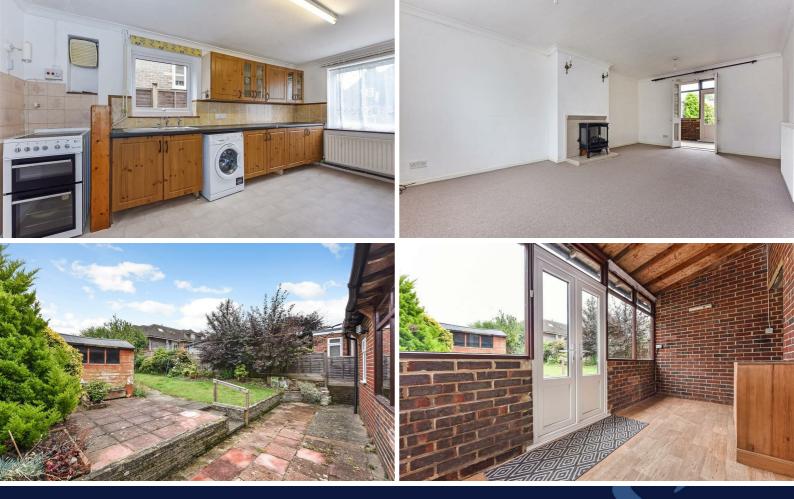

The property would benefit from a degree of updating and the wellappointed accommodation comprises entrance with stairs to first floor and door to sitting/dining room.

The kitchen/breakfast room is fitted with a range of units, with space and plumbing for appliances. There is a garden room/conservatory which opens onto the south facing rear garden and a useful workshop/utility.

To the first floor there are 3 bedrooms, 2 doubles and a single. The bathroom comprises bath and wash basin. There is a separate WC.

Outside the front is mainly to lawn, with pretty border planting either side of the front door. The southerly rear garden is part-lawn, part patio, with timber storage shed and access to the garage, with power and lighting.