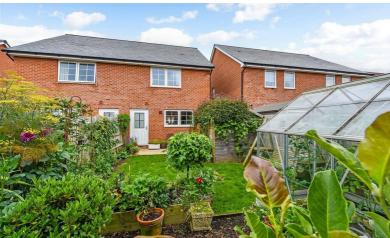

The attractive rear garden has been landscaped to provide areas of lawn, patio and raised planting areas. There is a useful timber shed and areenhouse.

The property can also be purchased on a SHARED OWNERSHIP basis at 25% of its open market value of £350,000 which is £87.500.