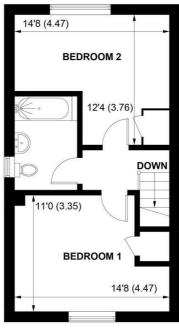

**GROUND FLOOR** 

**FIRST FLOOR** 

APPROXIMATE GROSS INTERNAL AREA = 821 SQ FT / 76.3 SQ M

NOT TO SCALE (For illustrative purposes only as defined by RICS Code of Measuring Practice) 2024 ©

Produced for Sims Williams

To the first floor there are 2 double bedrooms and bathroom with white suite consisting of bath with shower over, wash basin and WC.

Outside, the front has a brick pavior driveway with parking for 2 cars. There is pretty border planting by the front door.