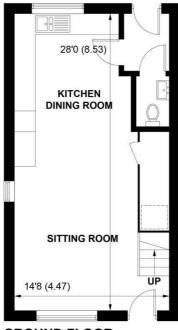

**GROUND FLOOR** 

**FIRST FLOOR** 

APPROXIMATE GROSS INTERNAL AREA = 821 SQ FT / 76.3 SQ M

NOT TO SCALE (For illustrative purposes only as defined by RICS Code of Measuring Practice) 2024 ©

Produced for Sims Williams

## **COUNCIL TAX BAND**

Band = D

Offered for sale with no onward chain, this beautifully presented semi-detached house is located in a popular residential location, lying just east of Chichester.

Accommodation is arranged over 2 floors and comprises entrance hall with stairs to first floor and door leading to the open-plan kitchen/living area. The kitchen is fitted with a range of stylish modern units, work surfaces and appliances. A useful downstairs cloakroom completes the ground floor.