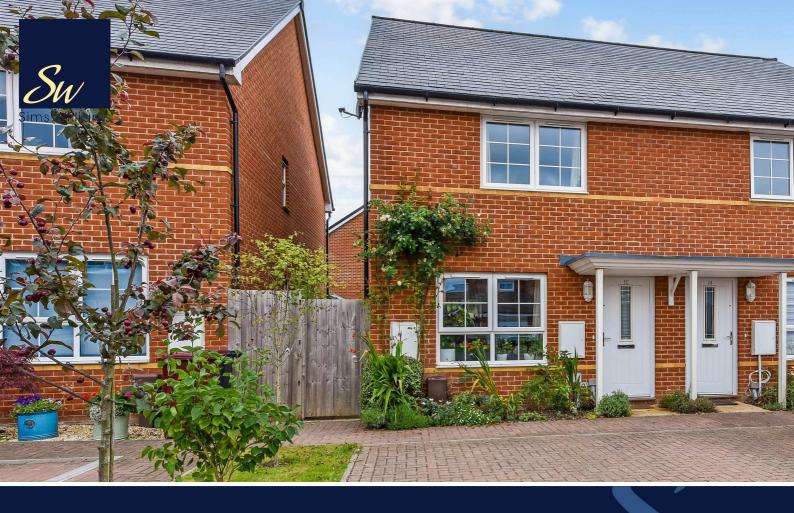

# £350,000 Freehold

16, FAIRMAN ROAD, WESTHAMPNETT, WEST SUSSEX, PO18 0GD

- No Onward Chain
- Semi-Detached House
- Favoured Development
- Beautifully Presented
- Open-Plan Living/Kitchen Area
- 2 Double Bedrooms
- Bathroom & Cloakroom
- Landscaped Rear Garden
- Off-Road Parking

## **COUNCIL TAX BAND**

Band = D

Offered for sale with no onward chain, this beautifully presented semi-detached house is located in a popular residential location, lying just east of Chichester.

Accommodation is arranged over 2 floors and comprises entrance hall with stairs to first floor and door leading to the open-plan kitchen/living area. The kitchen is fitted with a range of stylish modern units, work surfaces and appliances. A useful downstairs cloakroom completes the ground floor.