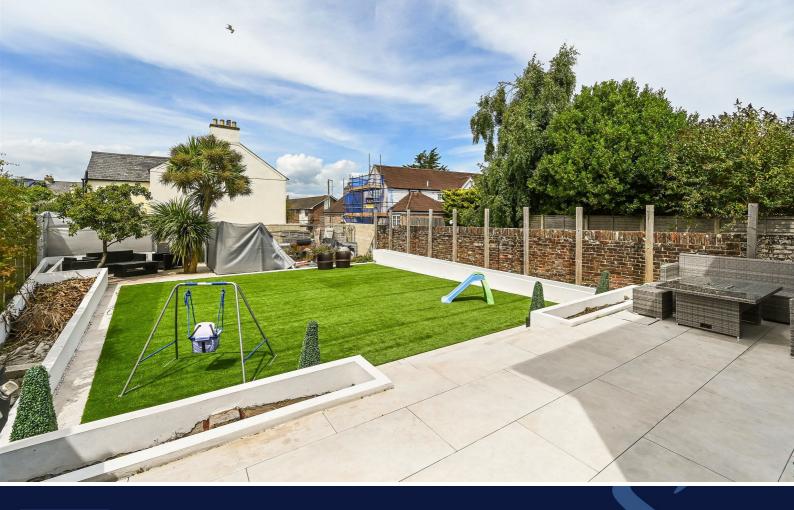

Outside the front is gravelled and could be utilised for off-road parking subject to necessary consents. The generous rear garden has been attractively landscaped, with spacious patio and further seating area, raised planters and easy maintenance lawn. There is further potential to create off-road parking at the rear.