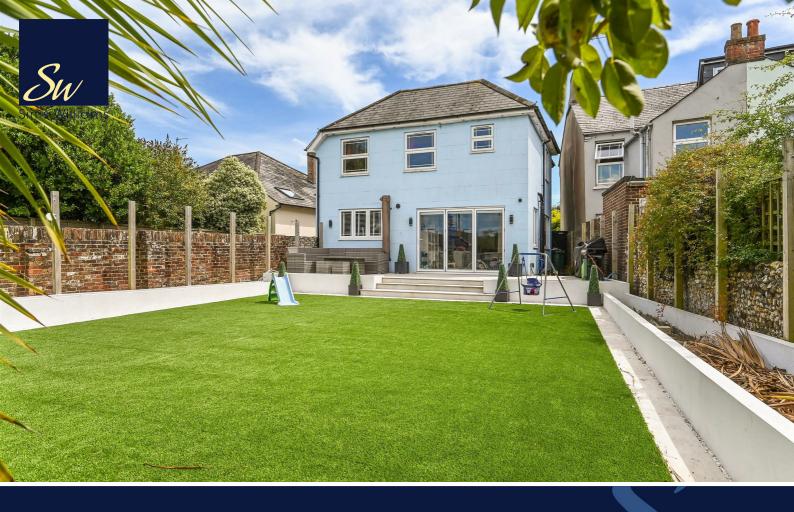

# £799,950 Freehold

IVAN HOUSE, 121, OVING ROAD, CHICHESTER, WEST SUSSEX, PO19 7EW

- Impressive Detached House
- · Close To City Centre
- Open Plan Kitchen / Dining Room
- Generous Sitting Area
- Family Room
- 4 Bedrooms
- Family Bathroom & Cloakroom
- Potential For Off-Road Parking
- Generous Rear Garden

Outside the front is gravelled and could be utilised for off-road parking subject to necessary consents. The generous rear garden has been attractively landscaped, with spacious patio and further seating area, raised planters and easy maintenance lawn. There is further potential to create off-road parking at the rear.