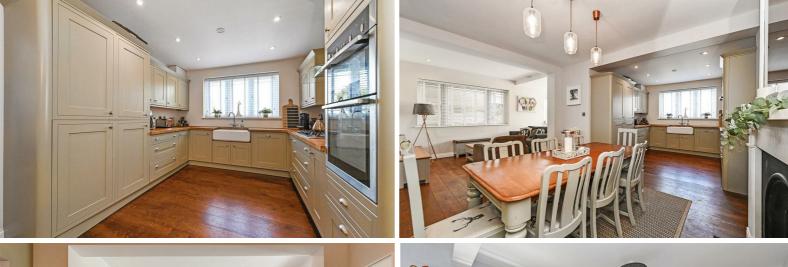

The stunning open plan kitchen / dining room is fitted with a range of stylish Shaker style in-frame units with solid wood work surfaces, double oven, gas hob and further integrated appliances. The spacious sitting room has bi-fold doors opening onto the rear garden.