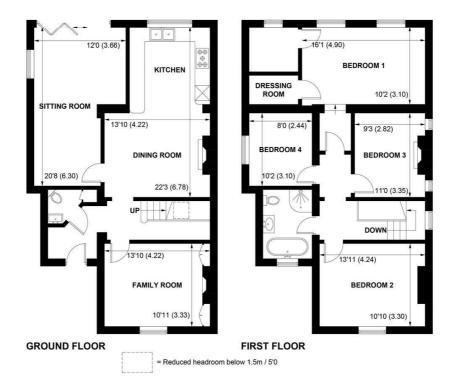

### APPROXIMATE GROSS INTERNAL AREA = 1610 SQ FT / 149.6 SQ M

NOT TO SCALE (For illustrative purposes only as defined by RICS Code of Measuring Practice) 2024 ©

Produced for Sims Williams

To the first floor there are 4 double bedrooms, with bedroom 1 benefiting from a dressing room and further room with first fix plumbing in place to create an en suite. The family bathroom consists of roll-top bath, shower cubicle, wash basin and WC.