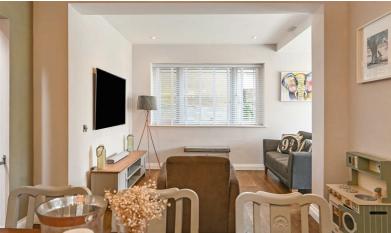

The stunning open plan kitchen / dining room is fitted with a range of stylish Shaker style in-frame units with solid wood work surfaces, double oven, gas hob and further integrated appliances. The spacious sitting room has bi-fold doors opening onto the rear garden.