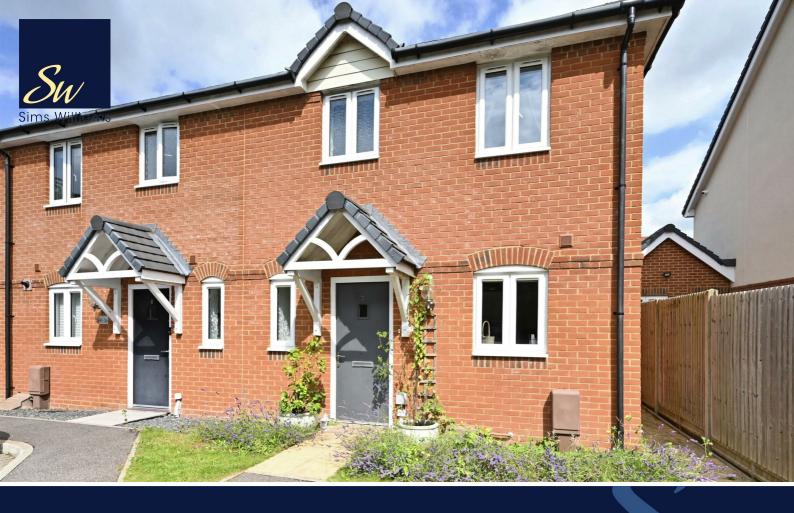

# £400,000 Freehold

7, VESPASIAN CLOSE, WESTHAMPNETT, WEST SUSSEX, PO18 0FS

- End Of Terrace Modern House
- Popular Development
- Close to Goodwood
- Open Plan Living Area
- Stylish Fitted Kitchen
- Three Bedrooms
- Bathroom & Cloakroom
- Low Maintenance Rear Garden
- Allocated Parking

The house is very well presented throughout and comprises entrance hall with door leading to the open plan living area, with ample room for dining table and chairs and doors opening onto the rear garden.

Outside the front is open plan with door leading to the front door. The rear garden has been designed for ease of maintenance. There is allocated parking situated nearby, as well as visitor parking.