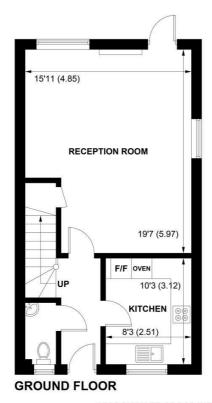

### APPROXIMATE GROSS INTERNAL AREA = 976 SQ FT / 90.7 SQ M

NOT TO SCALE (For illustrative purposes only as defined by RICS Code of Measuring Practice) 2024 ©

Produced for Sims Williams

The house is very well presented throughout and comprises entrance hall with door leading to the open plan living area, with ample room for dining table and chairs and doors opening onto the rear garden.

The kitchen is fitted with a range of stylish modern units with electric oven and hob and integrated appliances. A cloakroom completes the ground floor accommodation.

To the first floor there are 3 bedrooms and family bathroom comprising bath, wash basin and WC.