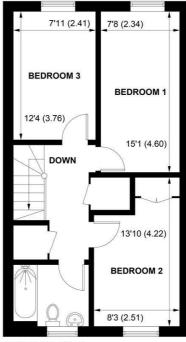

**FIRST FLOOR** 

### APPROXIMATE GROSS INTERNAL AREA = 976 SQ FT / 90.7 SQ M

NOT TO SCALE (For illustrative purposes only as defined by RICS Code of Measuring Practice) 2024 ©

Produced for Sims Williams

The kitchen is fitted with a range of stylish modern units with electric oven and hob and integrated appliances. A cloakroom completes the ground floor accommodation.

To the first floor there are 3 bedrooms and family bathroom comprising bath, wash basin and WC.