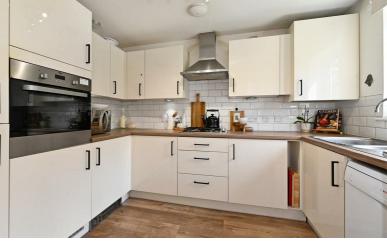

The kitchen is fitted with a range of stylish modern units with electric oven and hob and integrated appliances. A cloakroom completes the ground floor accommodation.

To the first floor there are 3 bedrooms and family bathroom comprising bath, wash basin and WC.