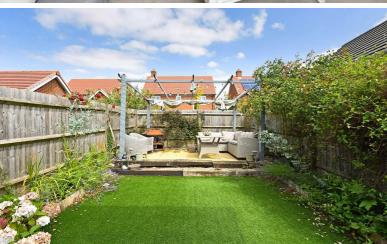

Outside the front is open plan with door leading to the front door. The rear garden has been designed for ease of maintenance. There is allocated parking situated nearby, as well as visitor parking.