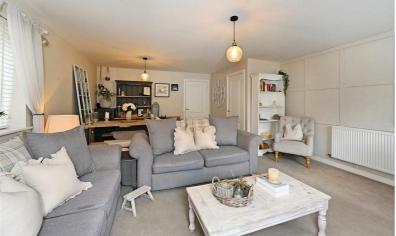

The house is very well presented throughout and comprises entrance hall with door leading to the open plan living area, with ample room for dining table and chairs and doors opening onto the rear garden.