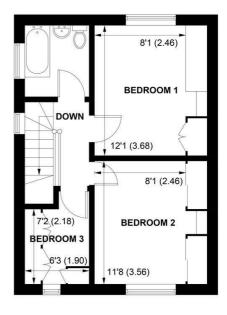

**GROUND FLOOR** 

**FIRST FLOOR** 

### APPROXIMATE GROSS INTERNAL AREA = 1179 SQ FT / 109.5 SQ M (INCLUDING GARAGE)

NOT TO SCALE (For illustrative purposes only as defined by RICS Code of Measuring Practice) 2024 © **Produced for Sims Williams** 

The kitchen is fitted with a range of units, with electric oven and hob and space and plumbing for further appliances. A downstairs cloakroom completes the ground floor accommodation.

To the first floor there are 3 bedrooms, each with fitted cupboards. The bathroom consists of bath, wash basin and WC.