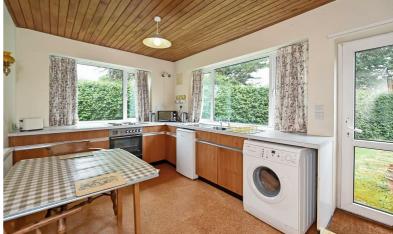

The kitchen is fitted with a range of units, with electric oven and hob and space and plumbing for further appliances. A downstairs cloakroom completes the ground floor accommodation.

To the first floor there are 3 bedrooms, each with fitted cupboards. The bathroom consists of bath, wash basin and WC.