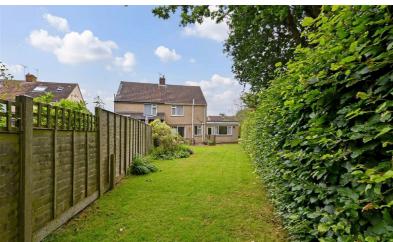

The spacious front garden provides off-road parking in front of the garage. There is an area of lawn with established planting.

The south-westerly garden is nicely secluded, with hedging to one side. Mainly to lawn, there is an area of patio and borders housing mature plants and shrubs.