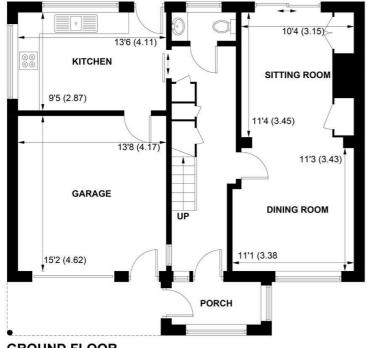

**GROUND FLOOR** 

**FIRST FLOOR** 

### APPROXIMATE GROSS INTERNAL AREA = 1179 SQ FT / 109.5 SQ M (INCLUDING GARAGE)

NOT TO SCALE (For illustrative purposes only as defined by RICS Code of Measuring Practice) 2024 © **Produced for Sims Williams** 

The property would benefit from some updating and comprises entrance porch leading to hall with stairs to the first floor. The double aspect sitting / dining room is a good size, with patio doors opening onto the rear garden.

The kitchen is fitted with a range of units, with electric oven and hob and space and plumbing for further appliances. A downstairs cloakroom completes the ground floor accommodation.

To the first floor there are 3 bedrooms, each with fitted cupboards. The bathroom consists of bath, wash basin and WC.