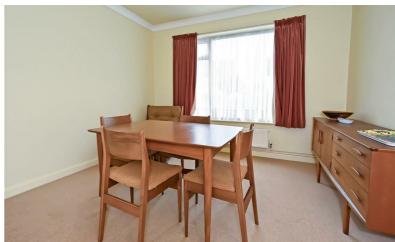

The property would benefit from some updating and comprises entrance porch leading to hall with stairs to the first floor. The double aspect sitting / dining room is a good size, with patio doors opening onto the rear garden.