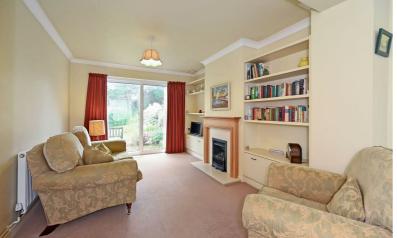

The property would benefit from some updating and comprises entrance porch leading to hall with stairs to the first floor. The double aspect sitting / dining room is a good size, with patio doors opening onto the rear garden.