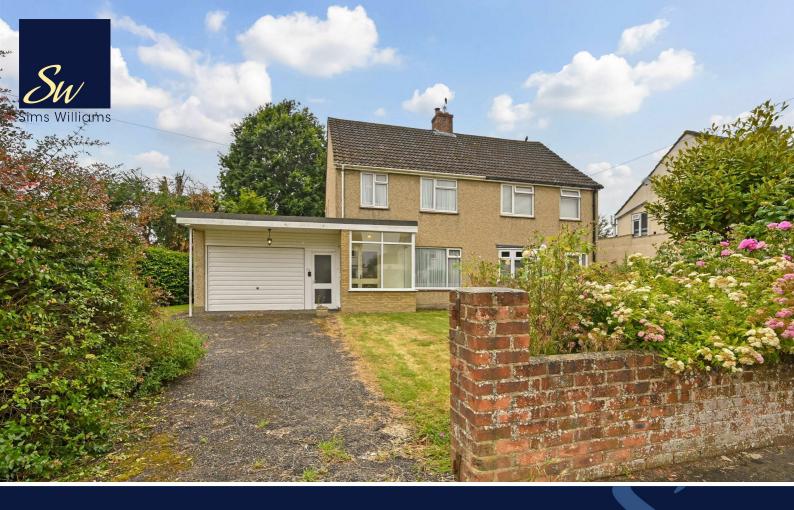

# £360,000 Freehold

56, DEESIDE AVENUE, FISHBOURNE, WEST SUSSEX, PO19 3QG

- Semi-Detached House
- Popular Village Location
- No Onward Chain
- Sitting / Dining Room
- Fitted Kitchen
- 3 Bedrooms
- Bathroom & Cloakroom
- Front & Rear Gardens
- Garage & Off-Road Parking

## **COUNCIL TAX BAND**

Band = D

Offered for sale with no onward chain is this semi-detached property, in a popular location within Fishbourne village. Amenities including train station, primary school and public houses are within easy walking distance.

The spacious front garden provides off-road parking in front of the garage. There is an area of lawn with established planting.

The south-westerly garden is nicely secluded, with hedging to one side. Mainly to lawn, there is an area of patio and borders housing mature plants and shrubs.