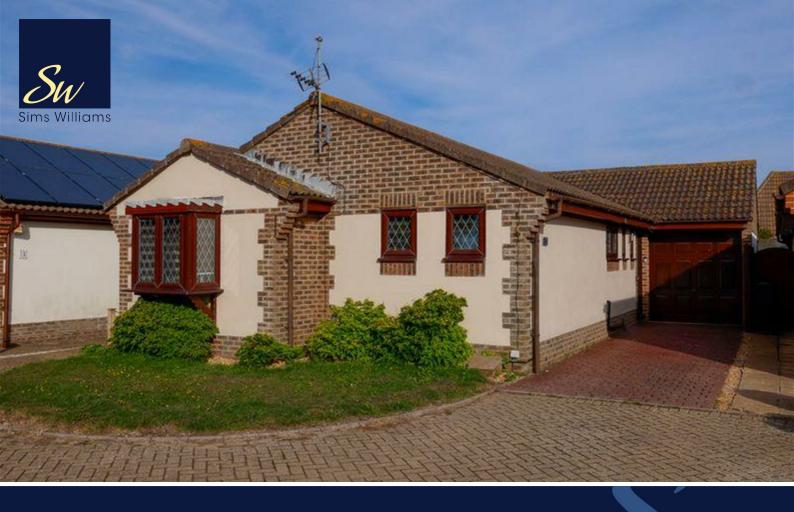

## £475,000 Freehold

2, WESTERLEY GARDENS, EAST WITTERING, WEST SUSSEX, PO20 8RT

- Detatched
- 4 Bedroom
- Open Plan Kitchen/Diner
- Modern Interior
- Bathroom
- Cloakroom
- Garage And Ample Driveway Parking
- Southerly Facing Garden
- Quiet Location, No Through Road