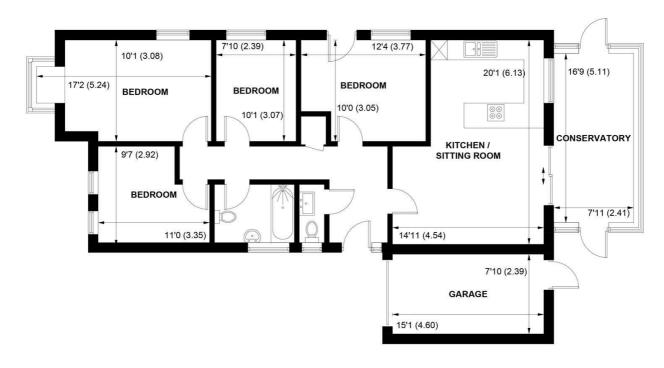

APPROXIMATE GROSS INTERNAL AREA = 1076 SQ FT / 100.0 SQ M GARAGE = 118 SQ FT / 11.0 SQ M TOTAL = 1194 SQ FT / 111.0 SQ M

NOT TO SCALE (For illustrative purposes only as defined by RICS Code of Measuring Practice) 2024 ©

There are also four good size bedrooms, a family bathroom, plus a separate cloakroom.

Outside, a driveway provides off road

parking and leads to the garage with an electrically operated door.

The garage also has a door out to the southerly facing rear garden. It has been designed for ease of maintenance and has an area of artificial lawn, with grarvelled bordered areas and a mix of plants and shrubs.