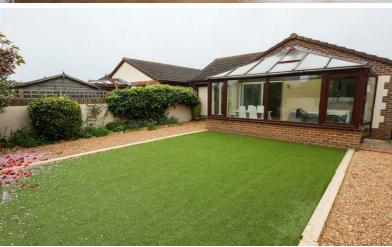

There are also four good size bedrooms, a family bathroom, plus a separate cloakroom.

Outside, a driveway provides off road

parking and leads to the garage with an electrically operated door.

The garage also has a door out to the southerly facing rear garden. It has been designed for ease of maintenance and has an area of artificial lawn, with grarvelled bordered areas and a mix of plants and shrubs.