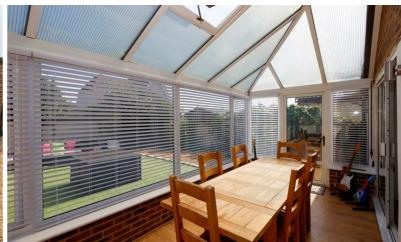

The main living space provides an open plan kitchen, dining and sitting room, which in turn opens to the conservatory overlooking the rear aarden.

The modern kitchen is fitted with a range of white shaker style units and has an integrated fridge-freezer, dishwasher along with washing machine.