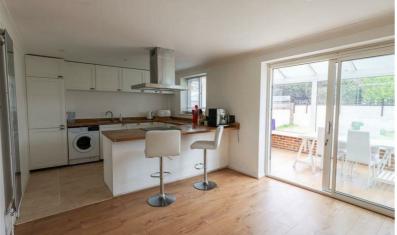

The main living space provides an open plan kitchen, dining and sitting room, which in turn opens to the conservatory overlooking the rear aarden.

The modern kitchen is fitted with a range of white shaker style units and has an integrated fridge-freezer, dishwasher along with washing machine.