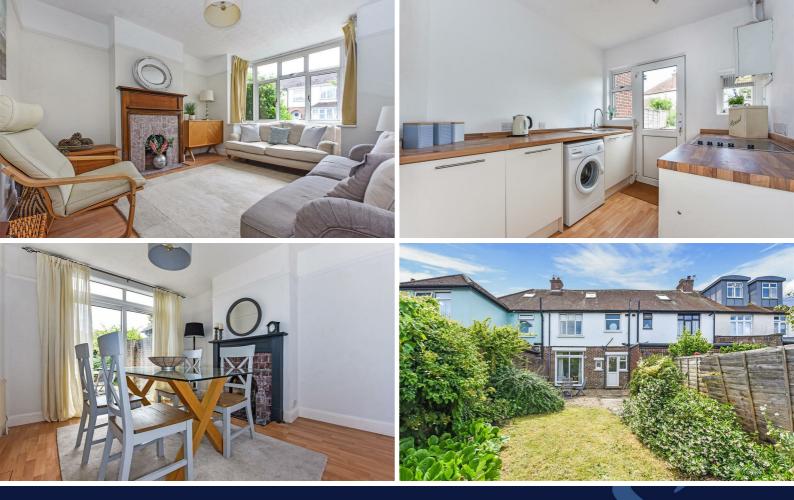

The accommodation is arranged over 2 floors and comprises entrance hall with stairs to first floor and door leading to sitting room with bay window.

The dining room has sliding patio doors opening onto the rear garden.

The kitchen is fitted with a range of modern units with electric oven, hob and space and plumbing for washing machine.

To the first floor there are 3 bedrooms, 2 doubles and a single and the family bathroom has a white suite consisting of bath with shower over, wash basin and WC.

Outside there is established planting within the forecourt area. The rear garden is mainly to lawn with patio area, well-stocked borders and access to the double garage.