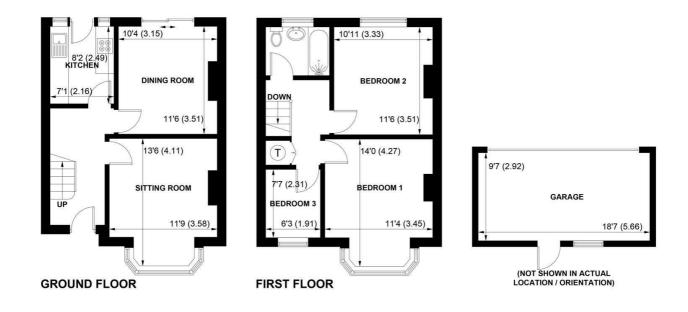

#### APPROXIMATE GROSS INTERNAL AREA = 859 SQ FT / 79.8 SQ M GARAGE = 176 SQ FT / 16.4 SQ M TOTAL = 1035 SQ FT / 96.2 SQ M

NOT TO SCALE (For illustrative purposes only as defined by RICS Code of Measuring Practice) 2024 Produced for Sims Williams

The accommodation is arranged over 2 floors and comprises entrance hall with stairs to first floor and door leading to sitting room with bay window.

The dining room has sliding patio doors opening onto the rear garden.

The kitchen is fitted with a range of modern units with electric oven, hob and space and plumbing for washing machine.

To the first floor there are 3 bedrooms, 2 doubles and a single and the family bathroom has a white suite consisting of bath with shower over, wash basin and WC.

Outside there is established planting within the forecourt area. The rear garden is mainly to lawn with patio area, well-stocked borders and access to the double garage.