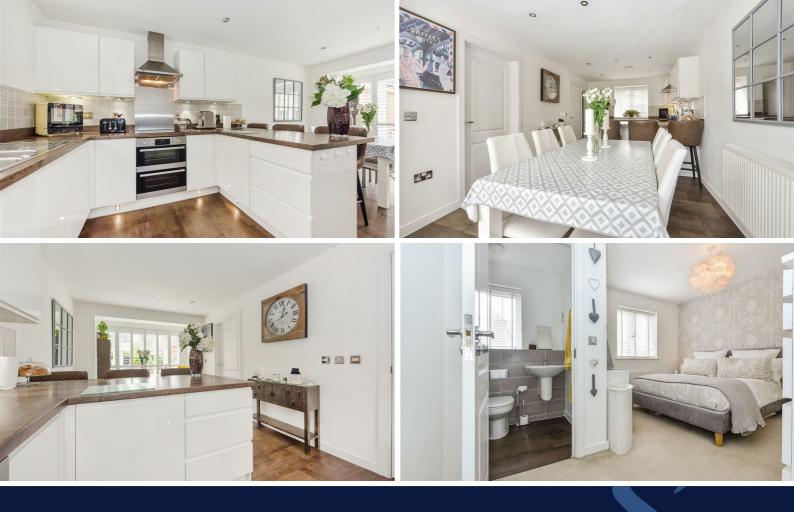

The kitchen / dining room is also double aspect, with French doors opening onto the garden. The room oozes style with its luxury Amtico flooring and is fitted with a range of sleek modern gloss units, with electric double oven, induction hob and extractor over. There is an integrated dishwasher and space for fridge freezer.

The dining area has ample space for table and chairs and a door leads into the utility room, with further cupboards and integrated washing machine.

To the first floor there are 3 double bedrooms, with bedrooms 1 and 2 housing built-in wardrobes and en suite shower room to bedroom 1. The family bathroom has white suite consisting of panel bath, wall-hung wash basin and concealed cistern WC. Access to loft space via bedroom 2. Outside, the front door is flanked by planting to either side, with parking in front of the single garage, which has power and lighting. The secluded south facing rear garden has been beautifully landscaped to create interest with gabion walling, areas of planting and a large patio area, for outside entertaining. There is also power and outside tap.