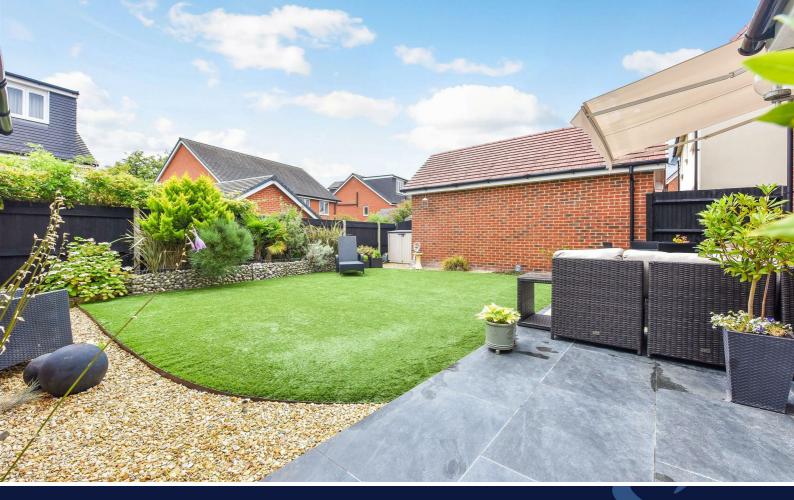

The dining area has ample space for table and chairs and a door leads into the utility room, with further cupboards and integrated washing machine.

To the first floor there are 3 double bedrooms, with bedrooms 1 and 2 housing built-in wardrobes and en suite shower room to bedroom 1. The family bathroom has white suite consisting of panel bath, wall-hung wash basin and concealed cistern WC. Access to loft space via bedroom 2. Outside, the front door is flanked by planting to either side, with parking in front of the single garage, which has power and lighting. The secluded south facing rear garden has been beautifully landscaped to create interest with gabion walling, areas of planting and a large patio area, for outside entertaining. There is also power and outside tap.