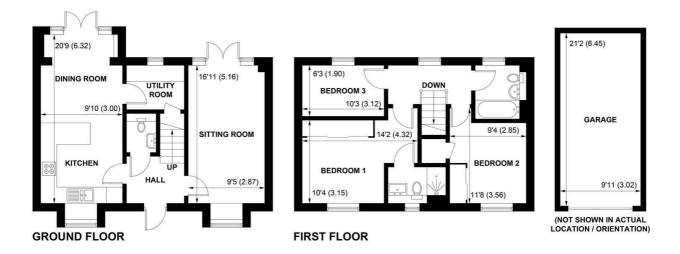

#### APPROXIMATE GROSS INTERNAL AREA = 965 SQ FT / 89.7 SQ M GARAGE = 208 SQ FT / 19.3 SQ M TOTAL = 1173 SQ FT / 109.0 SQ M

NOT TO SCALE (For illustrative purposes only as defined by RICS Code of Measuring Practice) 2024 © Produced for Sims Williams

The well-presented accommodation is arranged over 2 floors and comprises entrance hall with stairs leading to first floor and door to downstairs cloakroom. The light and airy sitting room is double aspect, with French doors opening onto the southerly rear garden.

The dining area has ample space for table and chairs and a door leads into the utility room, with further cupboards and integrated washing machine.

To the first floor there are 3 double bedrooms, with bedrooms 1 and 2 housing built-in wardrobes and en suite shower room to bedroom 1. The family bathroom has white suite consisting of panel bath, wall-hung wash basin and concealed cistern WC. Access to loft space via bedroom 2. Outside, the front door is flanked by planting to either side, with parking in front of the single garage, which has power and lighting. The secluded south facing rear garden has been beautifully landscaped to create interest with gabion walling, areas of planting and a large patio area, for outside entertaining. There is also power and outside tap.