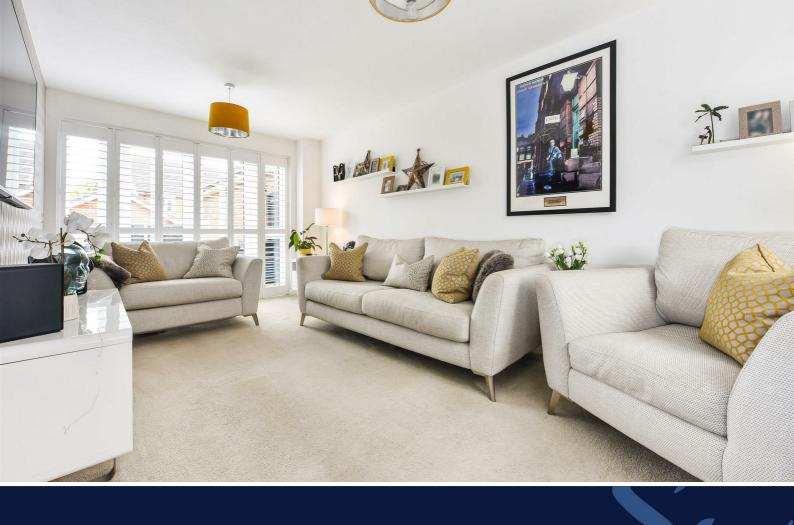

The well-presented accommodation is arranged over 2 floors and comprises entrance hall with stairs leading to first floor and door to downstairs cloakroom. The light and airy sitting room is double aspect, with French doors opening onto the southerly rear garden.