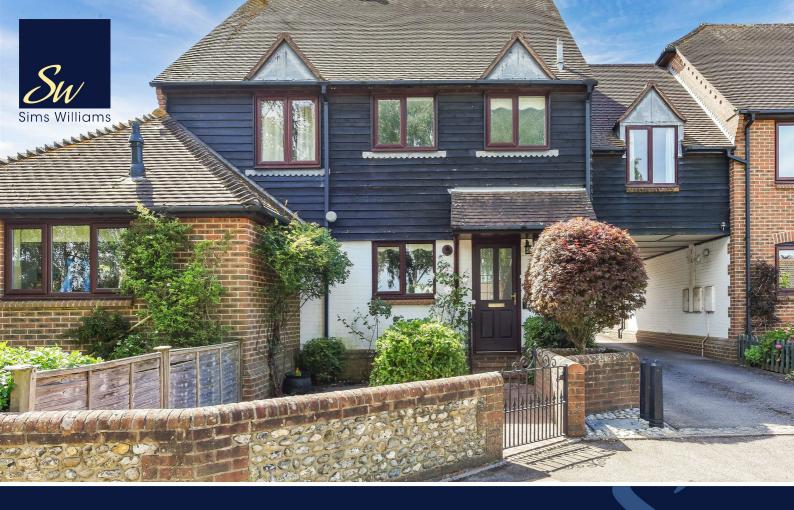

2 BARN ELM, THE STREET, BOXGROVE, WEST SUSSEX, PO18 0DX

APPROXIMATE GROSS INTERNAL AREA = 1204 SQ FT / 111.9 SQ M GARAGE = 146 SQ FT / 13.6 SQ M TOTAL = 1350 SQ FT / 125.5 SQ M

NOT TO SCALE (For illustrative purposes only as defined by RICS Code of Measuring Practice) 2017 Produced for Sims Williams

#### 2 BARN ELM, THE STREET, BOXGROVE, WEST SUSSEX, PO18 0DX

- Well-Appointed Mid Terrace House
- Sought After Village Location
- Sitting/Dining Room
- Fitted Kitchen With Appliances
- Conservatory & Cloakroom
- 4 Bedrooms
- Shower Room
- Front & Rear Gardens
- Garage & Off-Road Parking