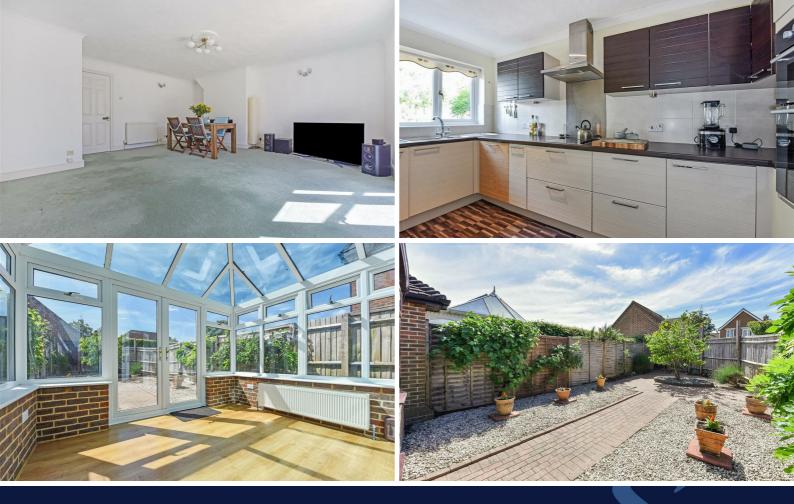

Accommodation comprises entrance hall with door opening onto the kitchen, which is fitted with a range of units with work surfaces, electric hob and double oven and integrated fridge freezer and washing machine.

The light and spacious sitting/dining room leads onto the conservatory, which in turn opens onto the rear garden. The downstairs cloakroom completes the ground floor.

To the first floor there are 4 bedrooms, 3 doubles and a single, with built-in wardrobes. The shower room consists of corner shower cubicle, wash basin with vanity cupboard below and WC. The gardens are low-maintenance, with brick paviors to the front and mature planting. The westerly rear garden is a mixture of shingle and brick paviors, with a rear access gate leading to the garage and parking space.