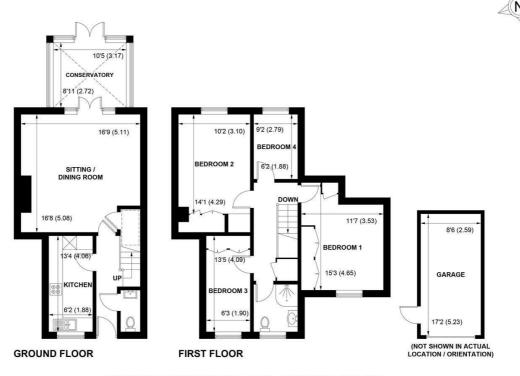

2 BARN ELM, THE STREET, BOXGROVE, WEST SUSSEX, PO18 0DX

APPROXIMATE GROSS INTERNAL AREA = 1204 SQ FT / 111.9 SQ M GARAGE = 146 SQ FT / 13.6 SQ M TOTAL = 1350 SQ FT / 125.5 SQ M

NOT TO SCALE (For illustrative purposes only as defined by RICS Code of Measuring Practice) 2017 Produced for Sims Williams

Accommodation comprises entrance hall with door opening onto the kitchen, which is fitted with a range of units with work surfaces, electric hob and double oven and integrated fridge freezer and washing machine.

The light and spacious sitting/dining room leads onto the conservatory, which in turn opens onto the rear garden. The downstairs cloakroom completes the ground floor.

To the first floor there are 4 bedrooms, 3 doubles and a single, with built-in wardrobes. The shower room consists of corner shower cubicle, wash basin with vanity cupboard below and WC. The gardens are low-maintenance, with brick paviors to the front and mature planting. The westerly rear garden is a mixture of shingle and brick paviors, with a rear access gate leading to the garage and parking space.