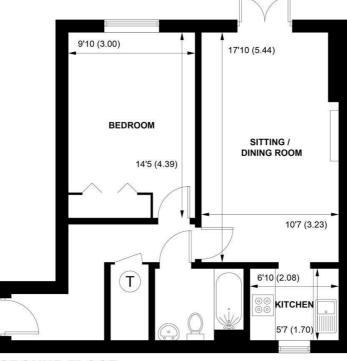

## **GROUND FLOOR**

APPROXIMATE GROSS INTERNAL AREA = 522 SQ FT / 48.5 SQ M

NOT TO SCALE (For illustrative purposes only as defined by RICS Code of Measuring Practice) 2024 ©

Produced for Sims Williams