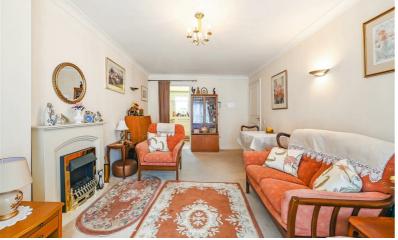

The light and airy accommodation comprises personal entrance door leading to hallway, with generous storage cupboard.

The sitting/dining room has an electric fireplace and access onto the communal gardens via French doors.