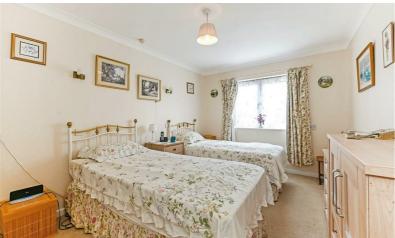

The kitchen is fitted with a range of modern units, with electric oven and hob with extractor over, built-in microwave and under-counter larder fridge.

The spacious double bedroom has a built-in wardrobe and the bathroom is fitted with a white suite consisting of bath with shower over, wash basin and WC.