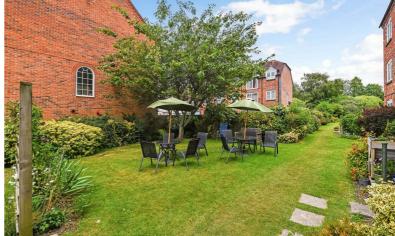

The light and airy accommodation comprises personal entrance door leading to hallway, with generous storage cupboard.

The sitting/dining room has an electric fireplace and access onto the communal gardens via French doors.