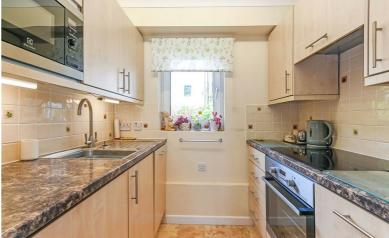

The kitchen is fitted with a range of modern units, with electric oven and hob with extractor over, built-in microwave and under-counter larder fridge.

The spacious double bedroom has a built-in wardrobe and the bathroom is fitted with a white suite consisting of bath with shower over, wash basin and WC.