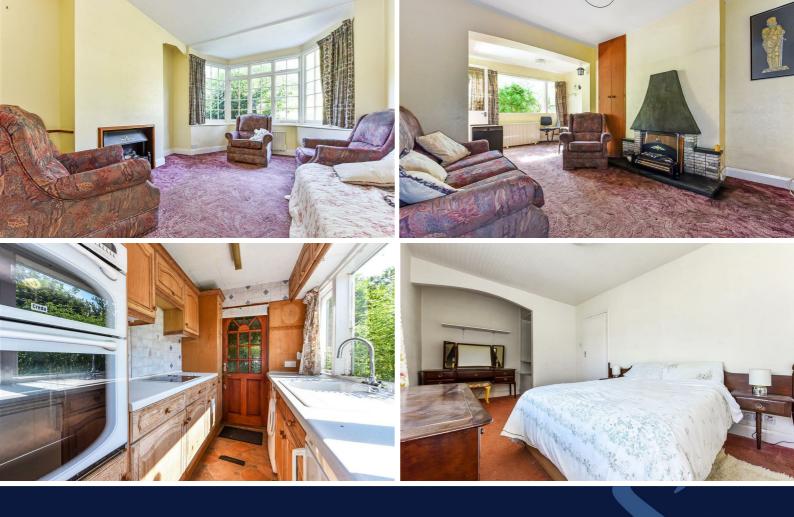

The hallway has stairs to the first floor, and an under stairs cupboard housing electricity meters. Door to bathroom which has a panel bath, pedestal wash basin and low level WC.

The sitting room at the front of the house has a bay window and fireplace. There is a further sitting room with fireplace and cupboard housing a hot water tank and which opens onto a dining area. There is a door to the kitchen which has counter tops with cupboards and drawers under plus a range of wall cupboards. Built in double electric oven and grill. Electric hob. Door to garden.

On the first floor the main bedroom has a front aspect and built in wardrobes. The second and third bedrooms have a rear aspect and fitted wardrobes. The fourth bedroom has a front aspect. There is a shower room with tiled shower cubicle with electric shower, pedestal wash basin and low level WC.