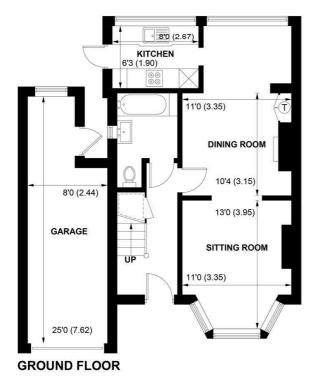

The hallway has stairs to the first floor, and an under stairs cupboard housing electricity meters. Door to bathroom which has a panel bath, pedestal wash basin and low level WC.

The sitting room at the front of the house has a bay window and fireplace. There is a further sitting room with fireplace and cupboard housing a hot water tank and which opens onto a dining area. There is a door to the kitchen which has counter tops with cupboards and drawers under plus a range of wall cupboards. Built in double electric oven and grill. Electric hob. Door to garden.

On the first floor the main bedroom has a front aspect and built in wardrobes. The second and third bedrooms have a rear aspect and fitted wardrobes. The fourth bedroom has a front aspect. There is a shower room with tiled shower cubicle with electric shower, pedestal wash basin and low level WC.

Outside there is an integral garage/workshop with up and over door. Personal door to garden. The rear gardens are generous in size and enclosed within a fenced boundary.