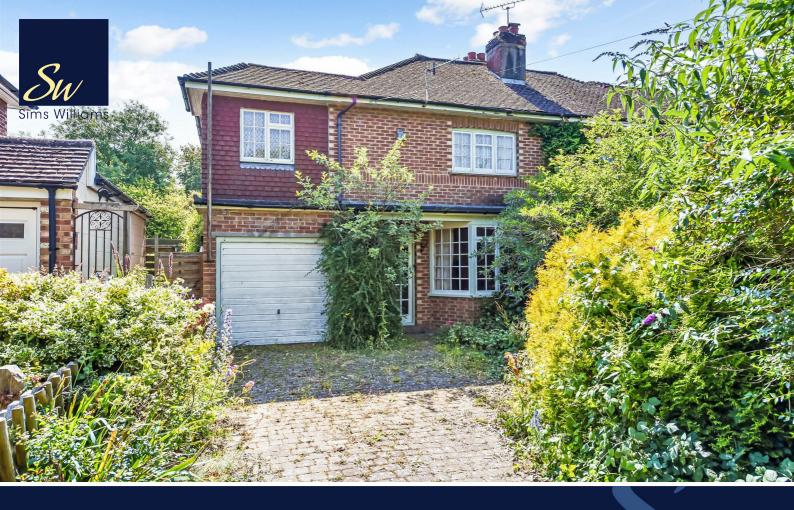

## 7, BROOKSIDE, RUNCTON, WEST SUSSEX, PO20 1PX

- Semi Detached Extended House
- Entrance Hall With Bathroom
- 2 Sitting Rooms
- Dining Area
- Kitchen
- 4 Bedrooms
- Shower Room
- Garage, Parking & Gardens
- No Forward Chain

## COUNCIL TAX BAND

Band = D

This 4 bedroom semi detached house, which has been extended in the past, sits in a generous plot of 0.12 acre.

The house is approached via a long driveway to the property and has space for a number of vehicles.

Outside there is an integral garage/workshop with up and over door. Personal door to garden. The rear gardens are generous in size and enclosed within a fenced boundary.