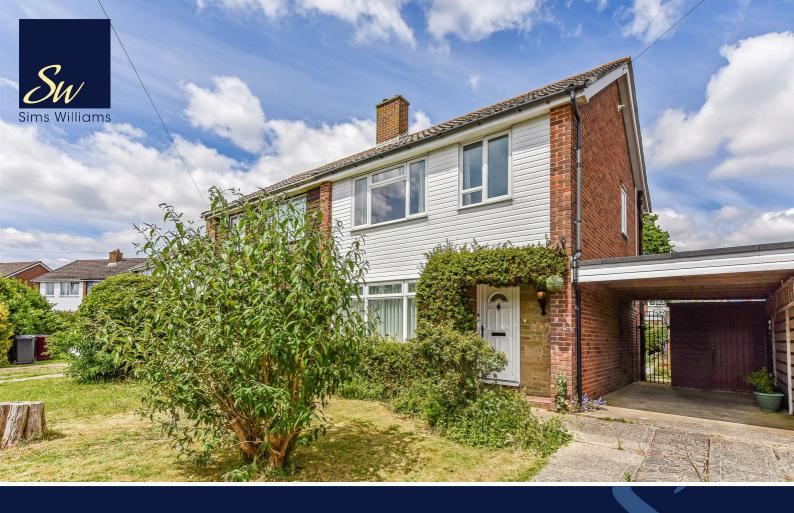

## £350,000 Freehold

77, ST. LEODEGARS WAY, HUNSTON, WEST SUSSEX, PO20 1PE

- Semi-Detached House
- No Onward Chain
- Popular Village Location
- Sitting / Dining Room
- Fitted Kitchen
- 3 Bedrooms
- Bathroom
- Front & Rear Gardens
- Off-Road Parking & Carport

## **COUNCIL TAX BAND**

Band = C

A well-appointed semi-detached property situated within a popular residential location in the village of Hunston. Chichester is just under 3 miles away, with amenities including excellent transport links, shops, restaurants and cultural attractions.