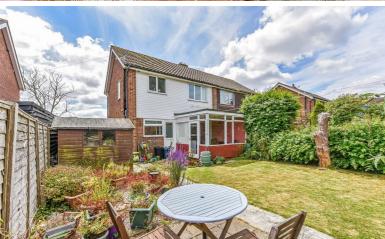

## £350,000 Freehold

77, ST. LEODEGARS WAY, HUNSTON, WEST SUSSEX, PO20 1PE

- Semi-Detached House
- No Onward Chain
- Popular Village Location
- Sitting / Dining Room
- Fitted Kitchen
- 3 Bedrooms
- Bathroom
- Front & Rear Gardens
- Off-Road Parking & Carport

Outside there is a carport and off-road parking for several cars. The secluded rear garden is mainly to lawn with established border planting and pond.