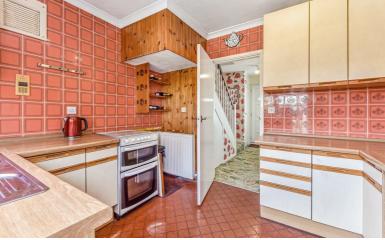

The kitchen is fitted with a range of units with space and plumbing for appliances including freestanding cooker, washing machine and under counter fridge.

To the first floor there are 3 bedrooms and a family bathroom with suite consisting of bath, wash basin and WC.