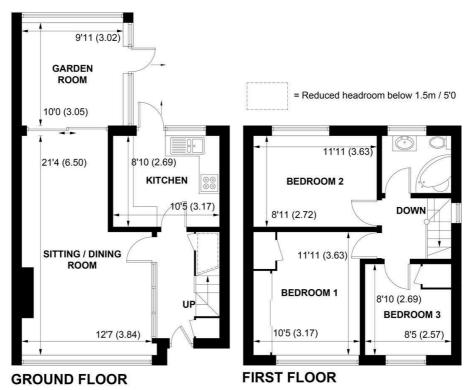

APPROXIMATE GROSS INTERNAL AREA = 920 SQ FT / 85.5 SQ M

NOT TO SCALE (For illustrative purposes only as defined by RICS Code of Measuring Practice) 2024 © Produced for Sims Williams

The property is offered for sale with no onward chain and would benefit from a degree of updating, but offers the opportunity to stamp ones mark and create a wonderful family home.

Entrance hall with stairs leading to the first floor and door opening to the spacious sitting / dining room, which in turn opens onto the garden room.

The kitchen is fitted with a range of units with space and plumbing for appliances including freestanding cooker, washing machine and under counter fridge.

To the first floor there are 3 bedrooms and a family bathroom with suite consisting of bath, wash basin and WC.

Outside there is a carport and off-road parking for several cars. The secluded rear garden is mainly to lawn with established border planting and pond.