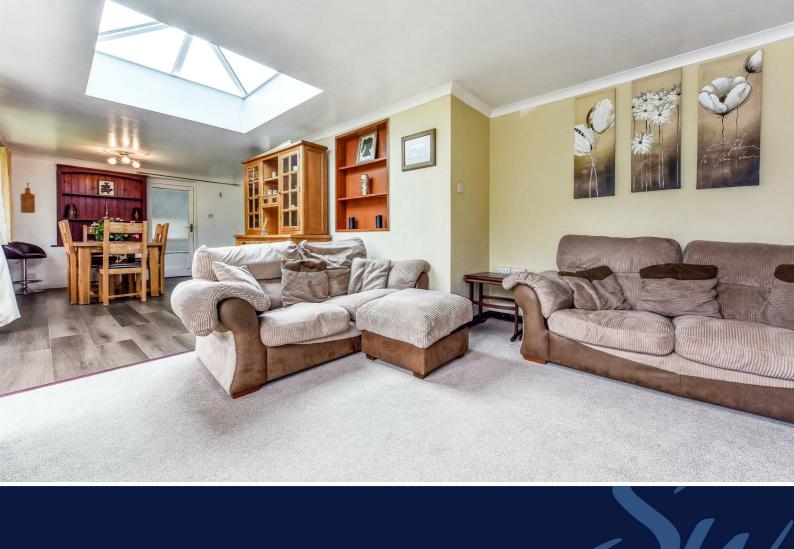

### **EPC RATING**

Current = C Potential = B COUNCIL TAX BAND

Band = E

A nicely presented detached bungalow, nestled in a quiet spot, within easy distance to Selsey beach.

The property has been updated and extended over the years and the wellappointed accommodation comprises spacious entrance hall with stairs to first floor and door opening to snug with working fireplace,

The kitchen/breakfast room is fitted with a range of units with solid wood work surfaces and oven, gas hob with extractor over. There is space for an American style fridge freezer and dishwasher. The sitting/dining room is a light and spacious area with feature fireplace and ample room for table and chairs.