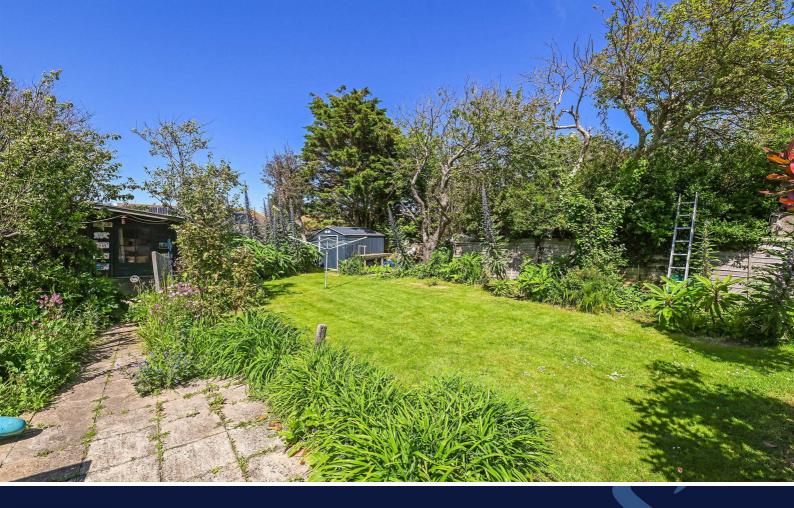

There is a handy utility room, fitted with a range of stylish slab units and door to the rear garden.

There are 2 ground floor double bedrooms and generous family bathroom with corner bath, shower cubicle, wash basin and WC. To the first floor there are 2 bedrooms, one of which is currently used as an office and WC. Outside, the front is mainly to lawn with established trees, plants and shrubs. There is parking for several cars. The secluded rear garden is part-lawn, with good-sized patio area, wellstocked borders, summerhouse and shed.