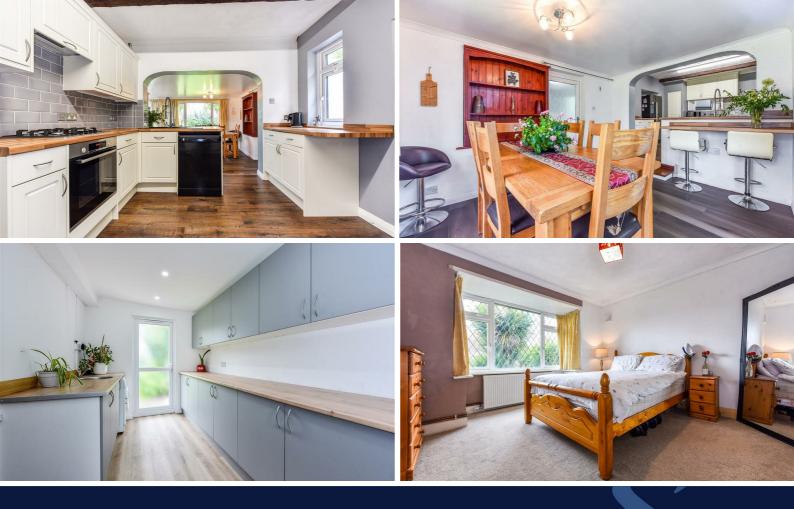

The kitchen/breakfast room is fitted with a range of units with solid wood work surfaces and oven, gas hob with extractor over. There is space for an American style fridge freezer and dishwasher. The sitting/dining room is a light and spacious area with feature fireplace and ample room for table and chairs.

There is a handy utility room, fitted with a range of stylish slab units and door to the rear garden.

There are 2 ground floor double bedrooms and generous family bathroom with corner bath, shower cubicle, wash basin and WC. To the first floor there are 2 bedrooms, one of which is currently used as an office and WC. Outside, the front is mainly to lawn with established trees, plants and shrubs. There is parking for several cars. The secluded rear garden is part-lawn, with good-sized patio area, wellstocked borders, summerhouse and shed.