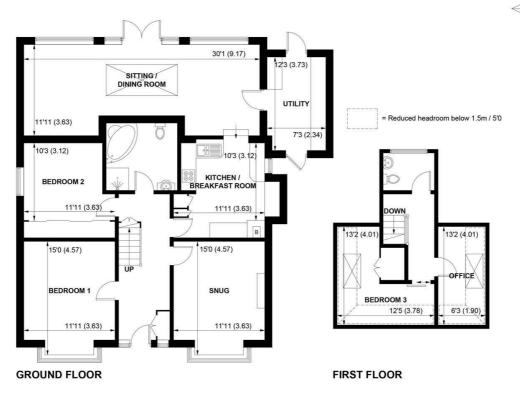

#### APPROXIMATE GROSS INTERNAL AREA = 1688 SQ FT / 156.8 SQ M

NOT TO SCALE (For illustrative purposes only as defined by RICS Code of Measuring Practice) 2024 Produced for Sims Williams

### SALTINGS COTTAGE, COTLAND ROAD, SELSEY, WEST SUSSEX, PO20 0DQ

- Detached Chalet Bungalow
- Spacious Sitting/Dining Room
- Fitted Kitchen & Utility
- Snug With Working Fireplace
- 4 Bedrooms
- Generous Ground Floor Bathroom
- Upstairs WC
- Front & Rear Gardens
- Ample Off Road Parking

There is a handy utility room, fitted with a range of stylish slab units and door to the rear garden.

There are 2 ground floor double bedrooms and generous family bathroom with corner bath, shower cubicle, wash basin and WC. To the first floor there are 2 bedrooms, one of which is currently used as an office and WC. Outside, the front is mainly to lawn with established trees, plants and shrubs. There is parking for several cars. The secluded rear garden is part-lawn, with good-sized patio area, wellstocked borders, summerhouse and shed.