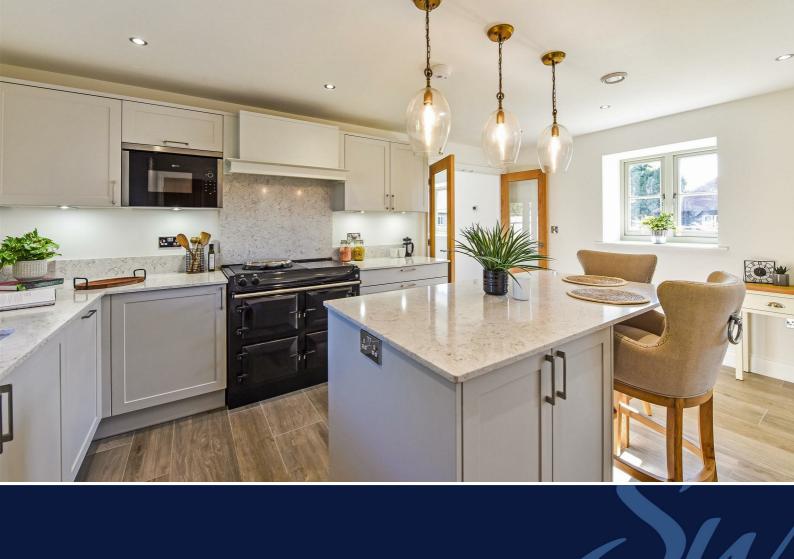

## **EPC RATING**

Current = B Potential = 91

COUNCIL TAX BAND

Band = F

This delightful period barn conversion has been superbly converted into a 3 bedroom home within a select private development.

The covered porch leads into a lovely Sylvarna fitted kitchen/dining room with integrated appliances. The counter tops are made from quartz and there are a generous range of cupboards and drawers throughout. There is a feature electric Aga and ceramic tiling in the kitchen.