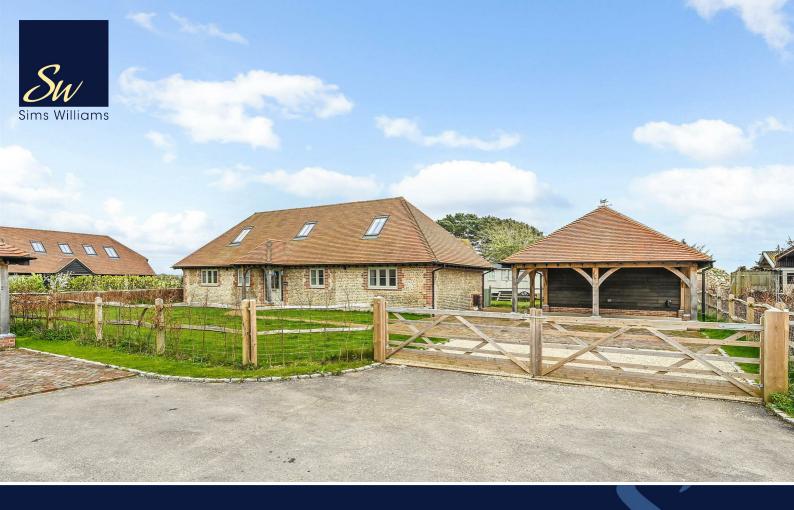

# £795,000 Freehold

THE FLINT BARN, MANOR LANE, SOUTH MUNDHAM, WEST SUSSEX, PO20 1LU

- Detached Sussex Barn Conversion
- Beautiful Sylvarna Kitchen
- Aga And Integrated Appliances
- Double Aspect Sitting Room
- 3 Bedrooms & 3 Bathrooms
- Under Floor Heating
- Detached Double Car Barn
- Further Parking & Lovely Gardens
- No Forward Chain