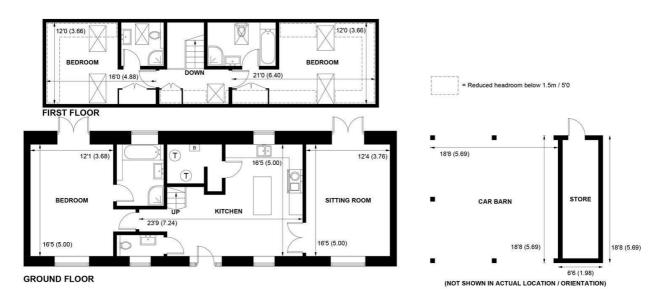

# APPROXIMATE GROSS INTERNAL AREA = 1459 SQ FT / 135.6 SQ M STORE = 91 SQ FT / 8.5 SQ M TOTAL = 1550 SQ FT / 144.1 SQ M

NOT TO SCALE (For illustrative purposes only as defined by RICS Code of Measuring Practice) 2024 ©

There is a cloakroom and double doors into the double aspect sitting room with views to both front and rear aspects.

There is a large double bedroom on the ground floor with bathroom en suite which has both a bath and shower cubicle.

On the first floor there are two further double bedrooms with a bathroom and shower room en suite respectively. The bathroom has a separate shower as well as a bath.

Outside there is an oak framed

double car barn and further parking. The property has post and rail fencing surrounding the gardens and a five bar gate opening onto the driveway.