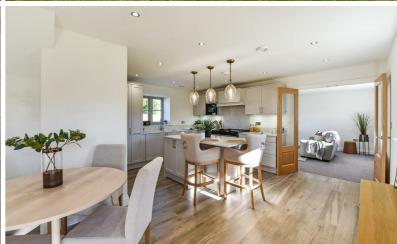

## **EPC RATING**

Current = B Potential = 91

COUNCIL TAX BAND

Band = F

This delightful period barn conversion has been superbly converted into a 3 bedroom home within a select private development.

The covered porch leads into a lovely Sylvarna fitted kitchen/dining room with integrated appliances. The counter tops are made from quartz and there are a generous range of cupboards and drawers throughout. There is a feature electric Aga and ceramic tiling in the kitchen.