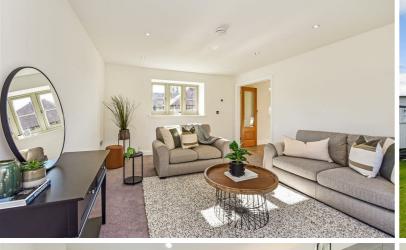

There is a cloakroom and double doors into the double aspect sitting room with views to both front and rear aspects.

There is a large double bedroom on the ground floor with bathroom en suite which has both a bath and shower cubicle.