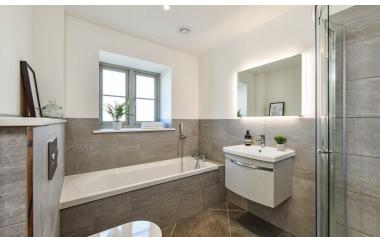

There is a cloakroom and double doors into the double aspect sitting room with views to both front and rear aspects.

There is a large double bedroom on the ground floor with bathroom en suite which has both a bath and shower cubicle.

On the first floor there are two further double bedrooms with a bathroom and shower room en suite respectively. The bathroom has a separate shower as well as a bath.

Outside there is an oak framed

double car barn and further parking. The property has post and rail fencing surrounding the gardens and a five bar gate opening onto the driveway.