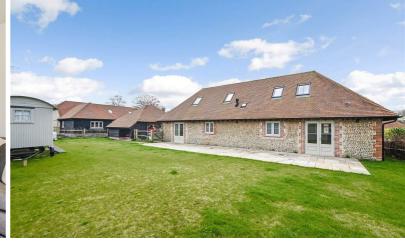

# £795,000 Freehold

THE FLINT BARN, MANOR LANE, SOUTH MUNDHAM, WEST SUSSEX, PO20 1LU

- Detached Sussex Barn Conversion
- Beautiful Sylvarna Kitchen
- Aga And Integrated Appliances
- Double Aspect Sitting Room
- 3 Bedrooms & 3 Bathrooms
- Under Floor Heating
- Detached Double Car Barn
- Further Parking & Lovely Gardens
- No Forward Chain