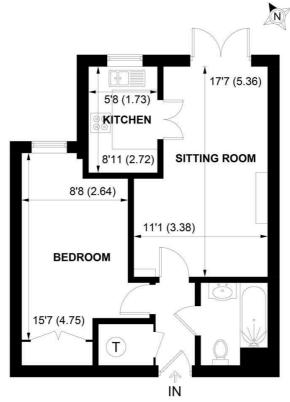

## **GROUND FLOOR**

APPROXIMATE GROSS INTERNAL AREA = 475 SQ FT / 44.1 SQ M

NOT TO SCALE (For illustrative purposes only as defined by RICS Code of Measuring Practice) 2023 ©
Produced for Sims Williams

### **COUNCIL TAX BAND**

Band = B

A modern one bedroom ground floor retirement apartment conveniently positioned within walking distance of Chichester City centre.

The apartment has been newly decorated through out and comprises of a hallway a large double bedroom with built in wardrobes. A bright modern fitted kitchen with space for fridge and freezer. The oven and hob are built in. There is a large sitting room with feature electric fire and double doors leading outside. The modern bathroom suite comprises of a white three piece suite with electric shower over the bath. The apartment is heated by electric storage heating.