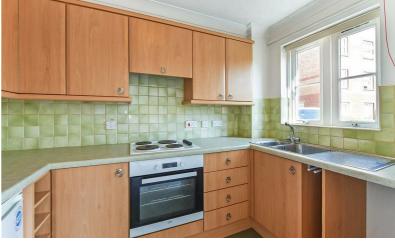

### **COUNCIL TAX BAND**

Band = B

A modern one bedroom ground floor retirement apartment conveniently positioned within walking distance of Chichester City centre.

The apartment has been newly decorated through out and comprises of a hallway a large double bedroom with built in wardrobes. A bright modern fitted kitchen with space for fridge and freezer. The oven and hob are built in. There is a large sitting room with feature electric fire and double doors leading outside. The modern bathroom suite comprises of a white three piece suite with electric shower over the bath. The apartment is heated by electric storage heating.