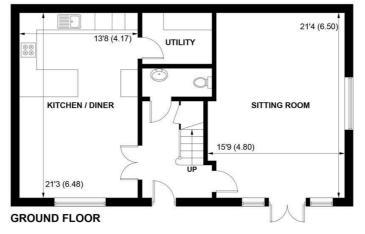

The attractive and welcoming reception hall has stairs to the first floor and doors to both the sitting room and fitted kitchen/dining room. There is a cloakroom in the hallway.

The sitting room has a feature paneled wall and delightful views across open countryside towards Chichester.

The superb Sylvarna fitted kitchen has quartz counter tops and a comprehensive range of cupboards and drawers. There are integrated appliances plus a fitted breakfast bar. Underfloor heating. Just off the kitchen there is a utility/heating system room with hot water tank and controller connecting to the air source heat pump.