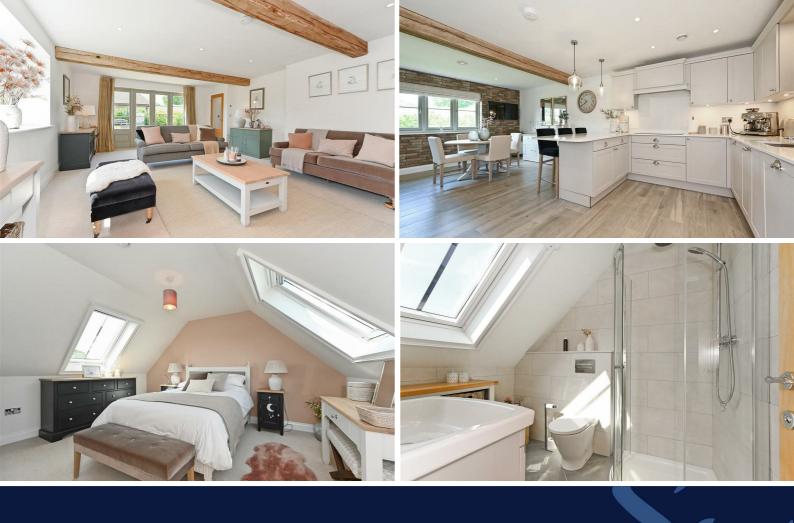

The attractive and welcoming reception hall has stairs to the first floor and doors to both the sitting room and fitted kitchen/dining room. There is a cloakroom in the hallway.

The sitting room has a feature paneled wall and delightful views across open countryside towards Chichester.

The superb Sylvarna fitted kitchen has quartz counter tops and a comprehensive range of cupboards and drawers. There are integrated appliances plus a fitted breakfast bar. Underfloor heating. Just off the kitchen there is a utility/heating system room with hot water tank and controller connecting to the air source heat pump.

On the first floor are the two double bedrooms both with a shower room en suite and thus creating a self contained private space each.

Outside there is a generous gravel driveway with ample space for parking and a detached car barn with additional storage in both the loft area and a tool/garden shed incorporated into the design. The gardens have been meticulously presented and are well tended offering views to the north towards the South Downs.