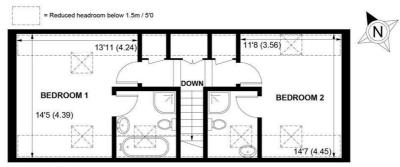

#### APPROXIMATE GROSS INTERNAL AREA = 1355 SQ FT / 125.8 SQ M

NOT TO SCALE (For illustrative purposes only as defined by RICS Code of Measuring Practice) 2024 Produced for Sims Williams

On the first floor are the two double bedrooms both with a shower room en suite and thus creating a self contained private space each.

Outside there is a generous gravel driveway with ample space for parking and a detached car barn with additional storage in both the loft area and a tool/garden shed incorporated into the design. The gardens have been meticulously presented and are well tended offering views to the north towards the South Downs.