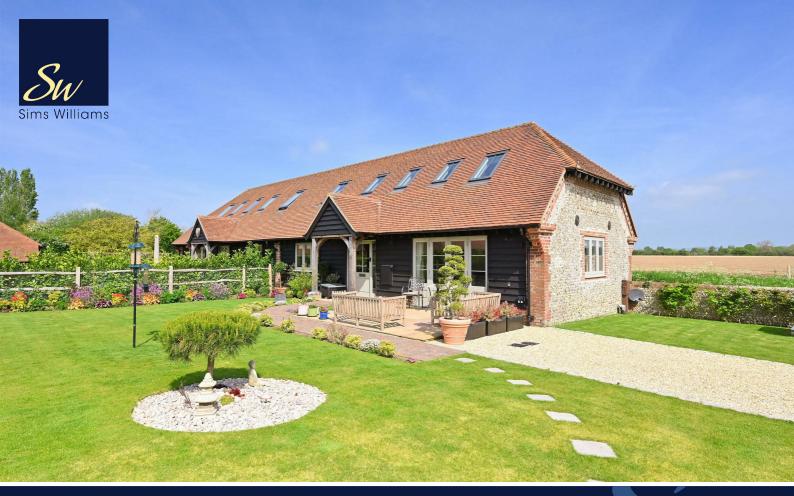

1 SOUTH MUNDHAM BARNS, SOUTH MUNDHAM, WEST SUSSEX, PO20 1LU

**FIRST FLOOR** 

## 1 SOUTH MUNDHAM BARNS, SOUTH MUNDHAM, WEST SUSSEX, PO20 1LU

- Attractive Barn Style House
- Beautiful Rural Location
- Large Sitting Room
- Fitted Kitchen/Dining Room
- Utility/Pump Room
- 2 Double Bedrooms
- 2 Bath/Shower Rooms
- Landscaped Gardens
- Car Barn & Parking

## **EPC RATING**

Current = C Potential = B COUNCIL TAX BAND Band = F This beautifully presented barn has been stylishly presented by the current owner and is located amongst properties of a similar nature.