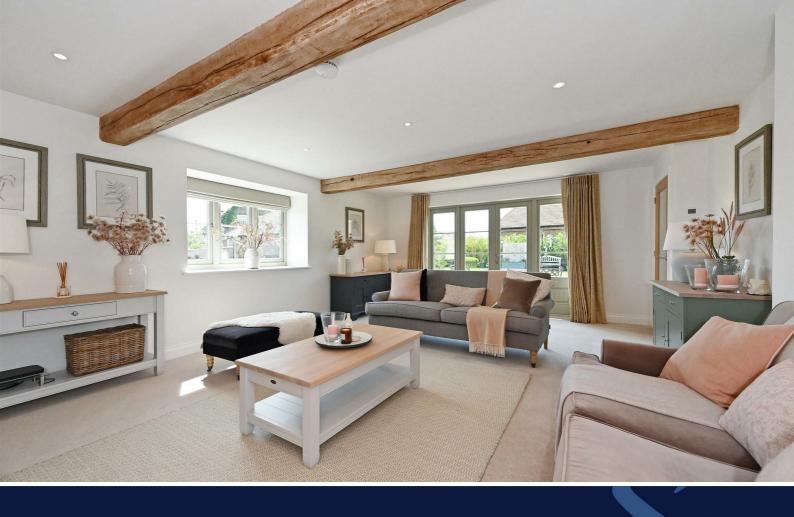

The attractive and welcoming reception hall has stairs to the first floor and doors to both the sitting room and fitted kitchen/dining room. There is a cloakroom in the hallway.

The sitting room has a feature paneled wall and delightful views across open countryside towards Chichester.