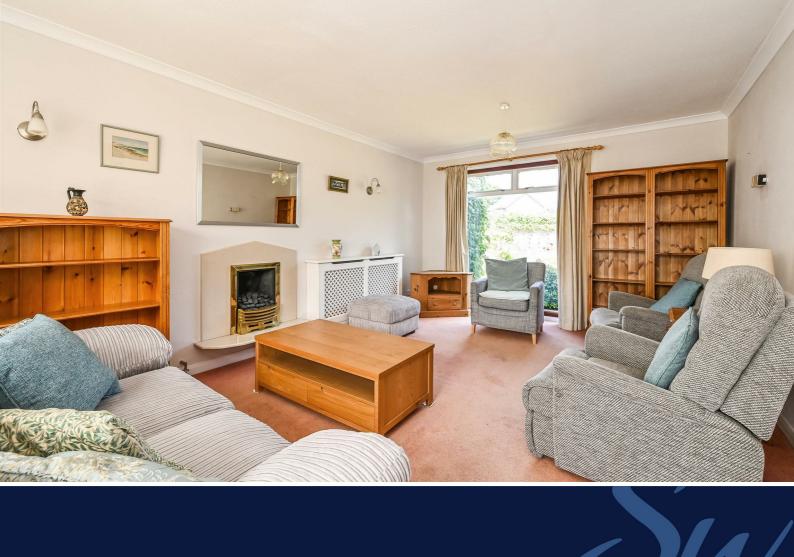

The hallway has stairs to the first floor and there is a cloakroom at the end of the hall. The large sitting room leads to a conservatory which in turn has doors into the rear garden. The kitchen/breakfast room which forms part of the extension has a range of counter tops with fitted cupboards and drawers under. Space for a slot in cooker and space and plumbing for a washing machine. There is a door into the rear garden. The separate dining room could potentially make a 5th/occasional bedroom.