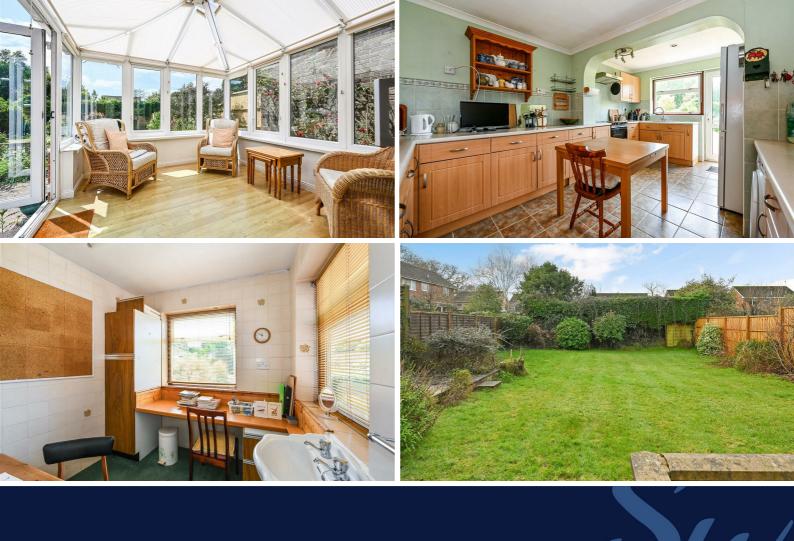

The hallway has stairs to the first floor and there is a cloakroom at the end of the hall. The large sitting room leads to a conservatory which in turn has doors into the rear garden. The kitchen/breakfast room which forms part of the extension has a range of counter tops with fitted cupboards and drawers under. Space for a slot in cooker and space and plumbing for a washing machine. There is a door into the rear garden. The separate dining room could potentially make a 5th/occasional bedroom.

On the first floor there are 4 bedrooms and 2 bath/shower rooms. One of the bedrooms, which forms part of the 2 storey extension has a study which might make a further shower room should one wish.

Outside there is a good sized driveway leading to the double garage (in tandem) which has a door into the rear garden.

The rear gardens are a generous size and have a lovely southerly facing aspect. They are principally laid to lawn and enclosed within a fenced boundary.