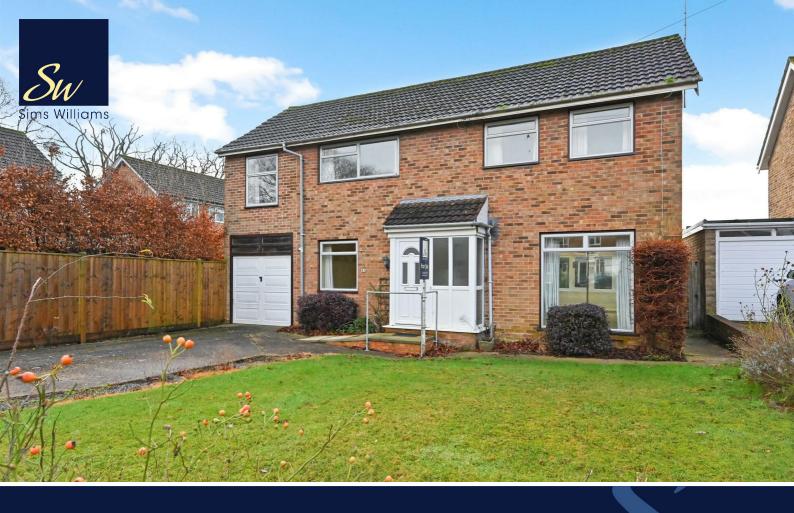

# £565,000 Freehold

91, WORCESTER ROAD, CHICHESTER, WEST SUSSEX, PO19 5EB

- Detached Family House
- Hall & Cloakroom
- 2 Reception Rooms
- Kitchen/Breakfast Room
- 4 Bedrooms
- 2 Bath/Shower Rooms
- Driveway & Double Garage
- Large Southerly Facing Gardens
- Solar Heating. No Onward Chain.

## **EPC RATING**

Current = C Potential = B

**COUNCIL TAX BAND** 

Band = F

This detached family home, originally built in the late 1970's, has great potential and offers flexible accommodation.

The property does require some updating however would make a terrific family home. Located at the end of a cul de sac off the main part of Worcester Road the property doesn't have any passing traffic.