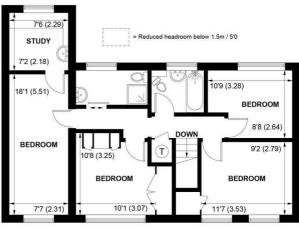

**FIRST FLOOR** 

### APPROXIMATE GROSS INTERNAL AREA = 1429 SQ FT / 132.8 SQ M GARAGE = 217 SQ FT / 20.2 SQ M TOTAL = 1646 SQ FT / 153 SQ M

NOT TO SCALE (For illustrative purposes only as defined by RICS Code of Measuring Practice) 2023 ©

On the first floor there are 4 bedrooms and 2 bath/shower rooms. One of the bedrooms, which forms part of the 2 storey extension has a study which might make a further shower room should one wish.

Outside there is a good sized driveway leading to the double garage (in tandem) which has a door into the rear garden.