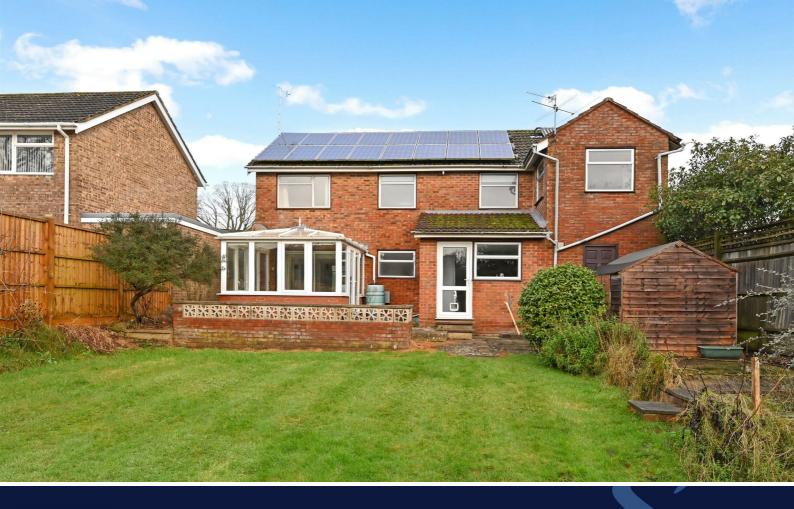

# £565,000 Freehold

91, WORCESTER ROAD, CHICHESTER, WEST SUSSEX, PO19 5EB

- Detached Family House
- Hall & Cloakroom
- 2 Reception Rooms
- Kitchen/Breakfast Room
- 4 Bedrooms
- 2 Bath/Shower Rooms
- Driveway & Double Garage
- Large Southerly Facing Gardens
- Solar Heating. No Onward Chain.

## **EPC RATING**

Current = C Potential = B

**COUNCIL TAX BAND** 

Band = F

This detached family home, originally built in the late 1970's, has great potential and offers flexible accommodation.

The property does require some updating however would make a terrific family home. Located at the end of a cul de sac off the main part of Worcester Road the property doesn't have any passing traffic.

On the first floor there are 4 bedrooms and 2 bath/shower rooms. One of the bedrooms, which forms part of the 2 storey extension has a study which might make a further shower room should one wish.

Outside there is a good sized driveway leading to the double garage (in tandem) which has a door into the rear garden.

The rear gardens are a generous size and have a lovely southerly facing aspect. They are principally laid to lawn and enclosed within a fenced boundary.