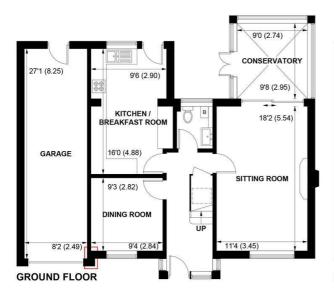

### APPROXIMATE GROSS INTERNAL AREA = 1429 SQ FT / 132.8 SQ M GARAGE = 217 SQ FT / 20.2 SQ M TOTAL = 1646 SQ FT / 153 SQ M

NOT TO SCALE (For illustrative purposes only as defined by RICS Code of Measuring Practice) 2023 ©

The hallway has stairs to the first floor and there is a cloakroom at the end of the hall. The large sitting room leads to a conservatory which in turn has doors into the rear garden. The kitchen/breakfast room which forms part of the extension has a range of counter tops with fitted cupboards and drawers under. Space for a slot in cooker and space and plumbing for a washing machine. There is a door into the rear garden. The separate dining room could potentially make a 5th/occasional bedroom.