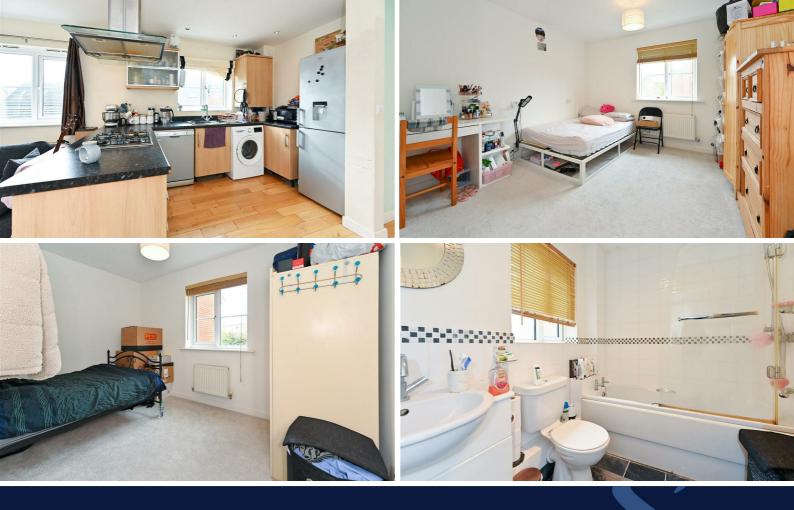

To the front of the property is the large open plan kitchen / living space, with dual aspect windows. The kitchen area is fitted with a range of units at base and eye level, gas hob and electric oven and there is space for appliances. Adjacent is the master bedroom benefiting from an en suite shower room.

To the other end of the property is a further double bedroom and family bathroom with fitted white suite included shower over bath, hand basin and tiled walls.

There is currently 139 years remaining on the lease with an annual ground rent of  $\pounds$ 376 and a service charge of  $\pounds$ 1800.