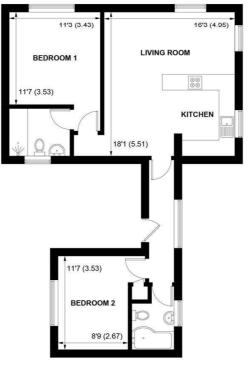

#### **FIRST FLOOR**

#### APPROXIMATE GROSS INTERNAL AREA = 715 SQ FT / 66.4 SQ M

NOT TO SCALE (For illustrative purposes only as defined by RICS Code of Measuring Practice) 2023 Produced for Sims Williams