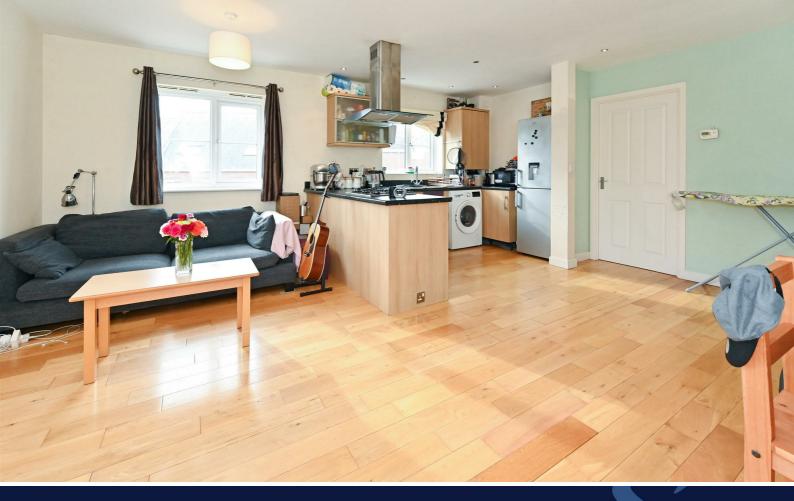

To the front of the property is the large open plan kitchen / living space, with dual aspect windows. The kitchen area is fitted with a range of units at base and eye level, gas hob and electric oven and there is space for appliances. Adjacent is the master bedroom benefiting from an en suite shower room.