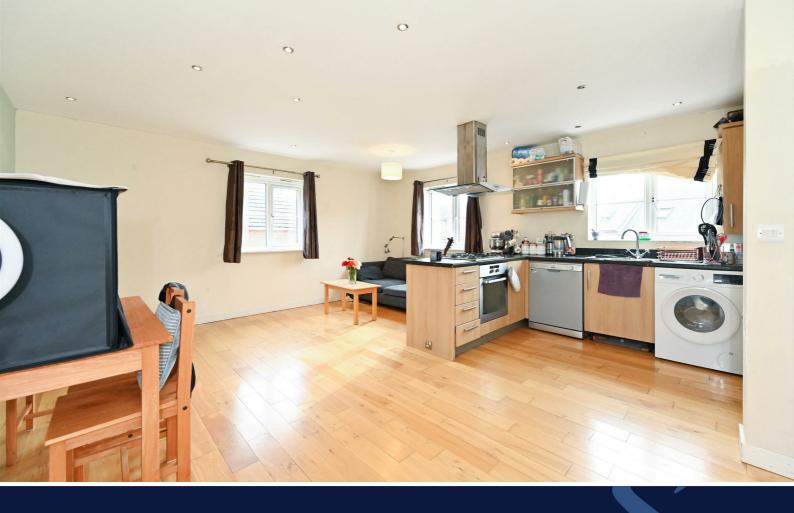

To the front of the property is the large open plan kitchen / living space, with dual aspect windows. The kitchen area is fitted with a range of units at base and eye level, gas hob and electric oven and there is space for appliances. Adjacent is the master bedroom benefiting from an en suite shower room.