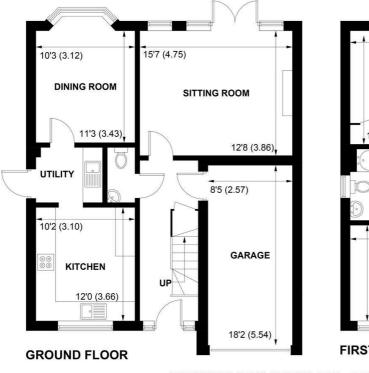

#### APPROXIMATE GROSS INTERNAL AREA = 1556 SQ FT / 144.6 SQ M (INCLUDING GARAGE)

NOT TO SCALE (For illustrative purposes only as defined by RICS Code of Measuring Practice) 2024 ©

Amenities include good bus services, train station servicing the south coast, primary school, public houses, not to mention the renowned Fishbourne Roman Palace.

The property is extremely well presented throughout and comprises welcoming entrance hall with stairs to the first floor and door to kitchen/breakfast room, which is fitted with a range of modern units with integrated appliances, electric oven and gas hob. There is a separate utility room with space and plumbing for washing machine.

The dining room opens onto the spacious sitting room, which has French doors opening onto the rear garden. The downstairs cloakroom completes the ground floor accommodation.

To the first floor there are 4 double bedrooms, with en suite to bedroom 1 and further family bathroom.