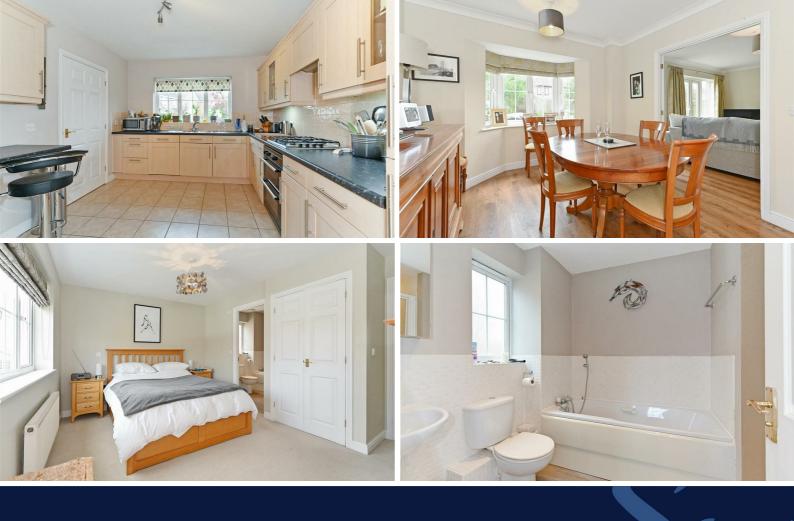

## 37, CASPIAN CLOSE, FISHBOURNE, WEST SUSSEX, PO18 8AY

- Spacious Detached House
- Fitted Kitchen/Breakfast Room
- Sitting Room
- Separate Dining Room
- Utility Room & Cloakroom
- 4 Double Bedrooms
- Family Bathroom & En Suite
- Enclosed Rear Garden
- Garage & Off-Road Parking

Amenities include good bus services, train station servicing the south coast, primary school, public houses, not to mention the renowned Fishbourne Roman Palace.

The property is extremely well presented throughout and comprises welcoming entrance hall with stairs to the first floor and door to kitchen/breakfast room, which is fitted with a range of modern units with integrated appliances, electric oven and gas hob. There is a separate utility room with space and plumbing for washing machine.

The dining room opens onto the spacious sitting room, which has French doors opening onto the rear garden. The downstairs cloakroom completes the ground floor accommodation.

To the first floor there are 4 double bedrooms, with en suite to bedroom 1 and further family bathroom.