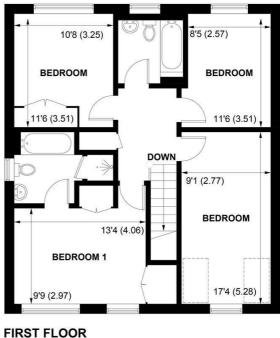

#### APPROXIMATE GROSS INTERNAL AREA = 1556 SQ FT / 144.6 SQ M (INCLUDING GARAGE)

NOT TO SCALE (For illustrative purposes only as defined by RICS Code of Measuring Practice) 2024 ©

The dining room opens onto the spacious sitting room, which has French doors opening onto the rear garden. The downstairs cloakroom completes the ground floor accommodation.

To the first floor there are 4 double bedrooms, with en suite to bedroom 1 and further family bathroom.