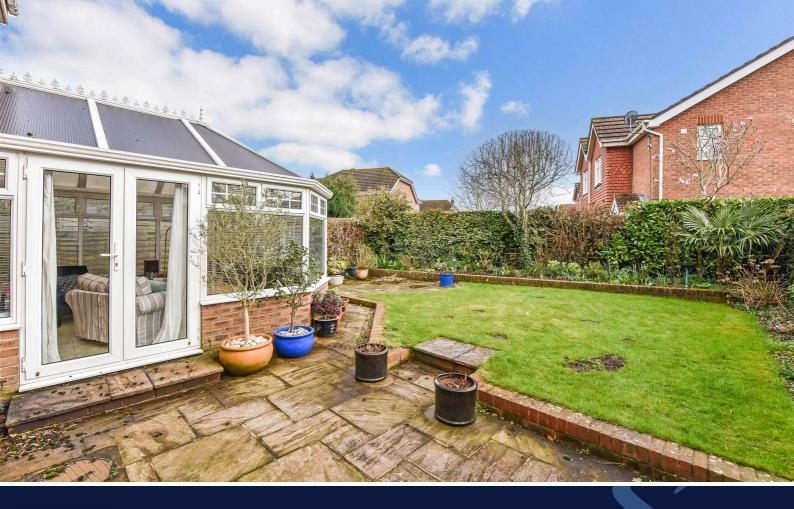

Outside, the front has off-road parking for several cars in front of the garage. The rear garden is part patio and part to lawn, with borders providing interest with planting.

There is an annual service charge of £100 pa, for the maintenance of the hedges at the front of the property.