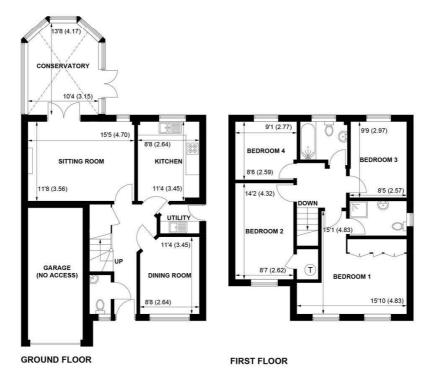

APPROXIMATE GROSS INTERNAL AREA = 1367 SQ FT / 127.0 SQ M (EXCLUDING GARAGE)

NOT TO SCALE (For illustrative purposes only as defined by RICS Code of Measuring Practice) 2024 ©

Produced for Sims Williams

## COUNCIL TAX BAND

Band = F

This well-presented detached property is tucked away in a secluded position in this popular residential location, on the outskirts of Chichester.

Accommodation comprises welcoming entrance hall, with stairs to first floor and door to downstairs cloakroom. The spacious sitting room has French doors leading to the conservatory and there is a separate dining room.

The stylish kitchen is fitted with a range of modern gloss units with electric oven, induction hob and space for further appliances. There is also a handy utility room.

To the first floor there are 4 bedrooms, with bedroom 1 benefiting from built-in wardrobes and en suite shower room. The family bathroom has a white suite consisting of bath with shower over, wash basin and WC.