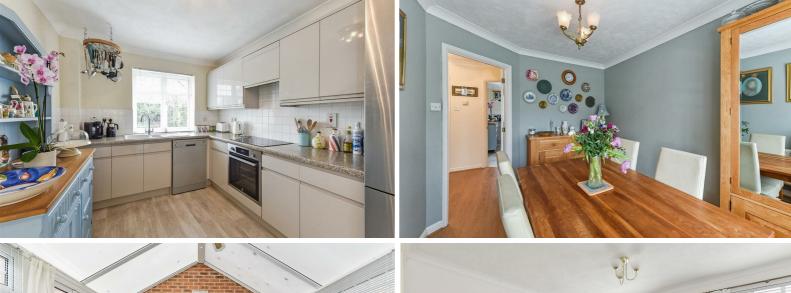

The stylish kitchen is fitted with a range of modern gloss units with electric oven, induction hob and space for further appliances. There is also a handy utility room.

To the first floor there are 4 bedrooms, with bedroom 1 benefiting from built-in wardrobes and en suite shower room. The family bathroom has a white suite consisting of bath with shower over, wash basin and WC.