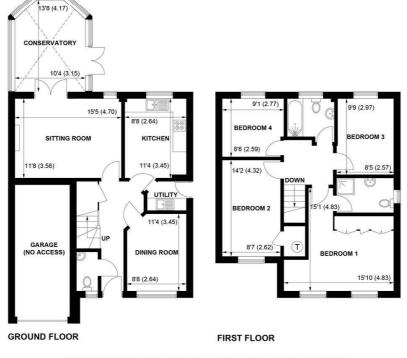

11, PALMERS FIELD AVENUE, CHICHESTER, WEST SUSSEX, PO19 6YE

APPROXIMATE GROSS INTERNAL AREA = 1367 SQ FT / 127.0 SQ M (EXCLUDING GARAGE)

NOT TO SCALE (For illustrative purposes only as defined by RICS Code of Measuring Practice) 2024 © Produced for Sims Williams

Accommodation comprises welcoming entrance hall, with stairs to first floor and door to downstairs cloakroom. The spacious sitting room has French doors leading to the conservatory and there is a separate dining room.

The stylish kitchen is fitted with a range of modern gloss units with electric oven, induction hob and space for further appliances. There is also a handy utility room.

To the first floor there are 4 bedrooms, with bedroom 1 benefiting from builtin wardrobes and en suite shower room. The family bathroom has a white suite consisting of bath with shower over, wash basin and WC.