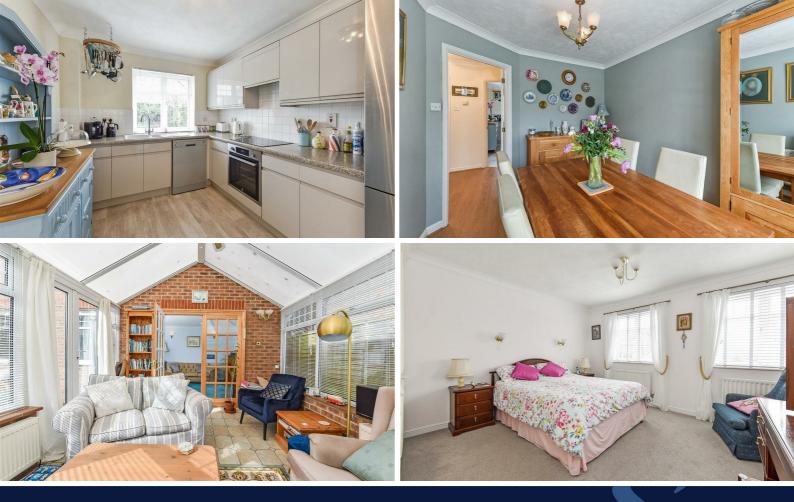

Accommodation comprises welcoming entrance hall, with stairs to first floor and door to downstairs cloakroom. The spacious sitting room has French doors leading to the conservatory and there is a separate dining room.

The stylish kitchen is fitted with a range of modern gloss units with electric oven, induction hob and space for further appliances. There is also a handy utility room.

To the first floor there are 4 bedrooms, with bedroom 1 benefiting from builtin wardrobes and en suite shower room. The family bathroom has a white suite consisting of bath with shower over, wash basin and WC.