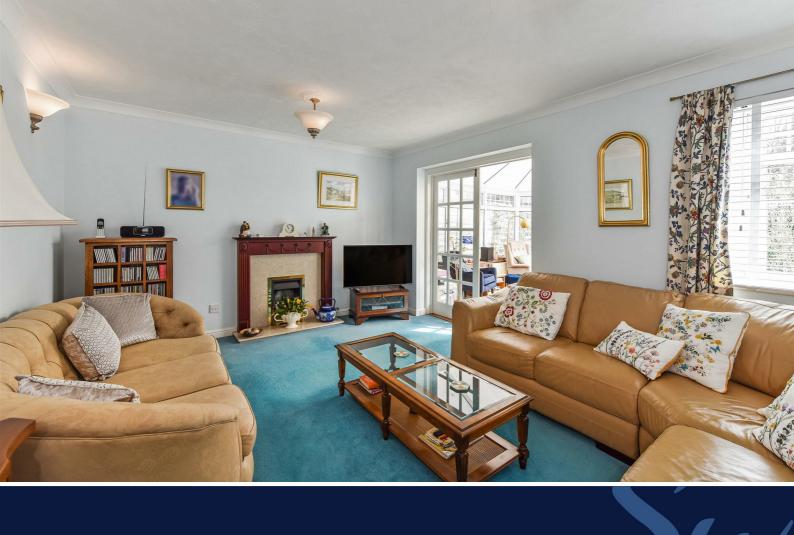

Accommodation comprises welcoming entrance hall, with stairs to first floor and door to downstairs cloakroom. The spacious sitting room has French doors leading to the conservatory and there is a separate dining room.