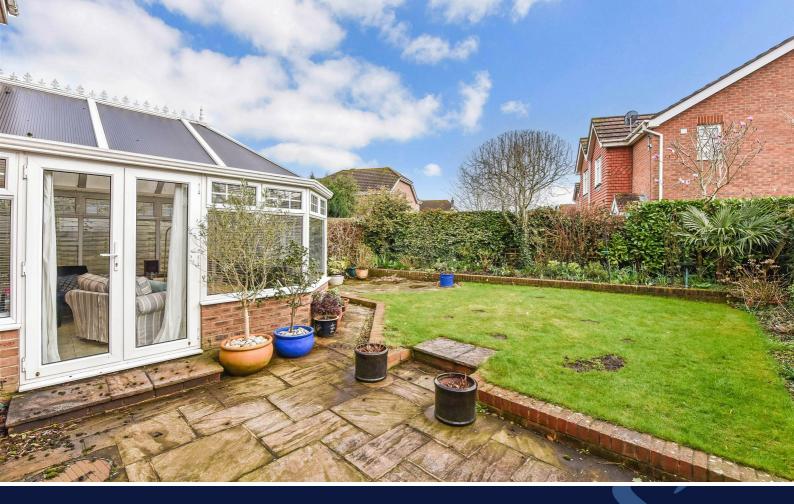

Outside, the front has off-road parking for several cars in front of the garage. The rear garden is part patio and part to lawn, with borders providing interest with planting. There is an annual service charge of  $\pounds100$  pa, for the maintenance of the hedges at the front of the property.