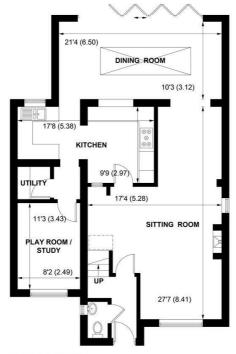

**GROUND FLOOR** 

FIRST FLOOR

### APPROXIMATE GROSS INTERNAL AREA = 1682 SQ FT / 156.3 SQ M

NOT TO SCALE (For illustrative purposes only as defined by RICS Code of Measuring Practice) 2024 ©

Produced for Sims Williams

The property has been extended and significantly improved and offers flexible accommodation. Entrance hall with door to spacious sitting room with log burning stove. There is a playroom/study and downstairs cloakroom.

The kitchen is fitted with a range of modern units with integrated appliances and space for range style cooker. There is a breakfast bar area from the stylish dining room, which has a roof lantern and bi-folding doors opening onto the rear garden.