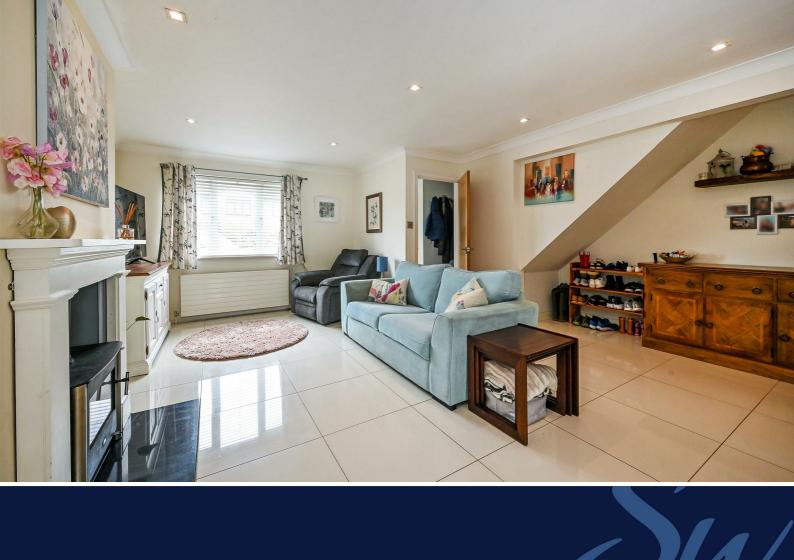

The property has been extended and significantly improved and offers flexible accommodation. Entrance hall with door to spacious sitting room with log burning stove. There is a playroom/study and downstairs cloakroom.