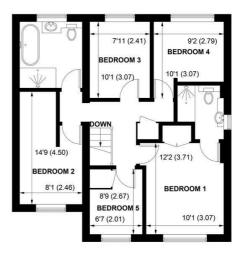

**GROUND FLOOR** 

FIRST FLOOR

### APPROXIMATE GROSS INTERNAL AREA = 1682 SQ FT / 156.3 SQ M

NOT TO SCALE (For illustrative purposes only as defined by RICS Code of Measuring Practice) 2024 ©

Produced for Sims Williams

To the first floor there are 5 bedrooms, with en suite shower room to bedroom 1. The attractive family bathroom has a double shower cubicle, modern roll-top bath, concealed cistern WC and wall hung wash basin.