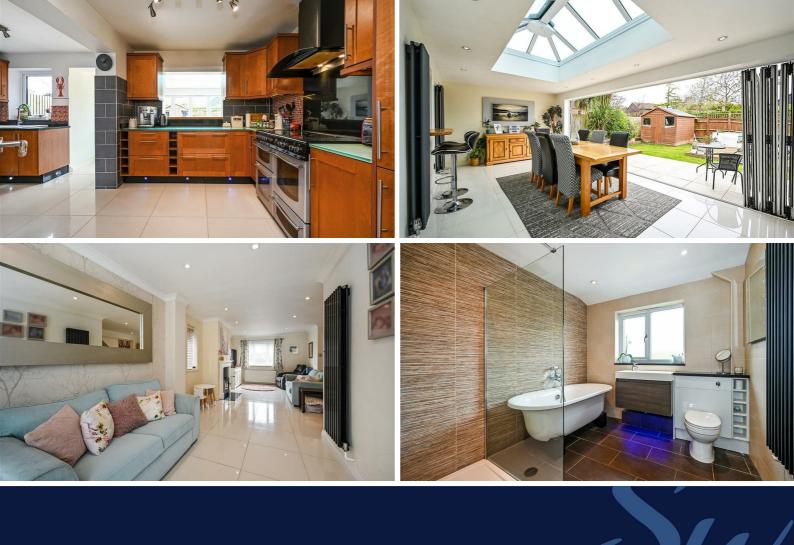

The property has been extended and significantly improved and offers flexible accommodation. Entrance hall with door to spacious sitting room with log burning stove. There is a playroom/study and downstairs cloakroom.

The kitchen is fitted with a range of modern units with integrated appliances and space for range style cooker. There is a breakfast bar area from the stylish dining room, which has a roof lantern and bi-folding doors opening onto the rear garden.

To the first floor there are 5 bedrooms, with en suite shower room to bedroom 1. The attractive family bathroom has a double shower cubicle, modern roll-top bath, concealed cistern WC and wall hung wash basin.