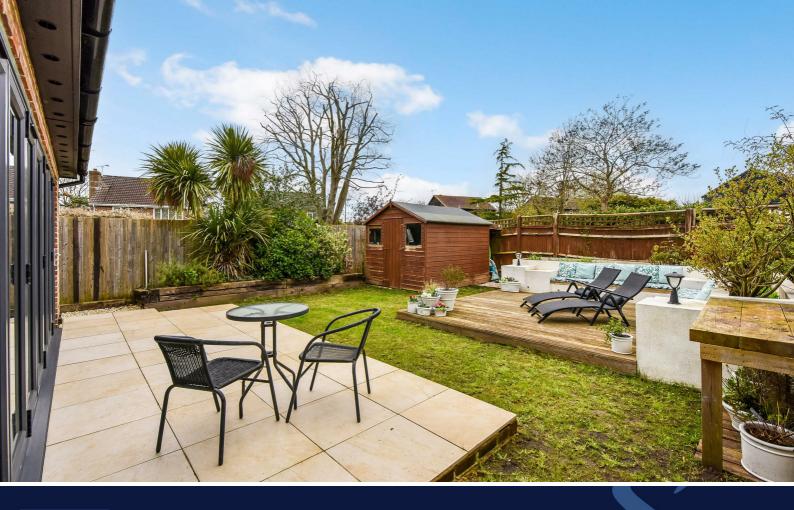

Outside the front is to lawn with offroad parking for up to 3 cars. The rear garden has been landscaped to create areas of lawn, patio and raised decking area with generous seating area. Raised bed for planting and timber storage shed.