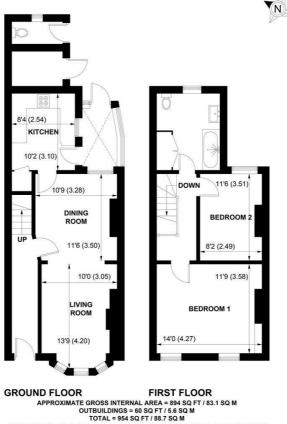

### COUNCIL TAX BAND

Band = C

Located within a short walk of East Street a 2 bedroom end of terrace Victorian cottage which could do with a bit of updating.

The entrance hall has stairs to the first floor and a door into the double aspect sitting/dining room. The sitting room has an open fireplace in tiled surround.

The kitchen leads from the dining area and has a good range of counter tops with cupboards and drawers under. There is space and plumbing for a washing machine and a free standing cooker. Wall mounted gas fired boiler for central heating and domestic hot water. Door to rear garden.

On the first floor there are two double bedrooms and a large bathroom.

Outside the rear gardens have an easterly facing aspect and are enclosed within a part walled and fenced boundary.