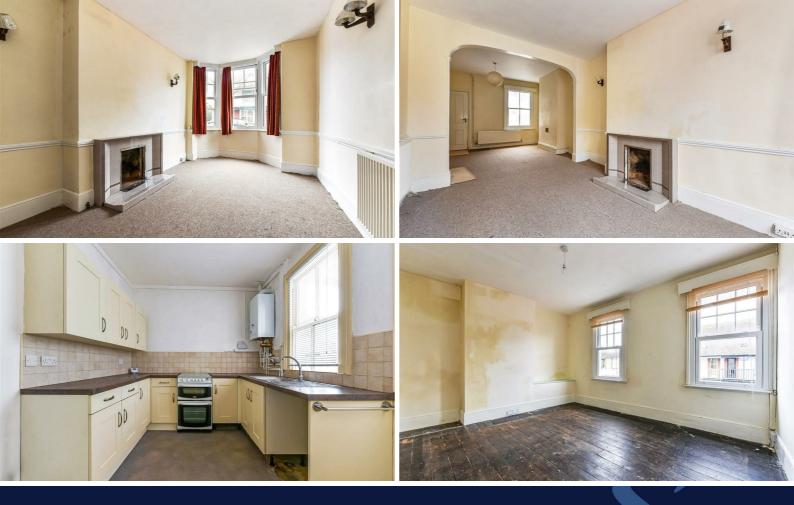

### COUNCIL TAX BAND

Band = C

Located within a short walk of East Street a 2 bedroom end of terrace Victorian cottage which could do with a bit of updating.

The entrance hall has stairs to the first floor and a door into the double aspect sitting/dining room. The sitting room has an open fireplace in tiled surround.

The kitchen leads from the dining area and has a good range of counter tops with cupboards and drawers under. There is space and plumbing for a washing machine and a free standing cooker. Wall mounted gas fired boiler for central heating and domestic hot water. Door to rear garden.

On the first floor there are two double bedrooms and a large bathroom.

Outside the rear gardens have an easterly facing aspect and are enclosed within a part walled and fenced boundary.