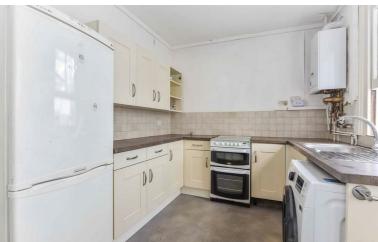

The kitchen leads from the dining area and has a good range of counter tops with cupboards and drawers under. There is space and plumbing for a washing machine and a free standing cooker. Wall mounted gas fired boiler for central heating and domestic hot water. Door to rear garden.