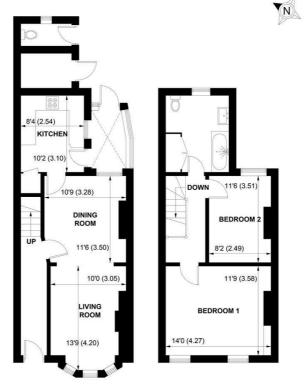

## GROUND FLOOR

#### FIRST FLOOR

APPROXIMATE GROSS INTERNAL AREA = 894 SQ FT / 83.1 SQ M OUTBUILDINGS = 60 SQ FT / 5.6 SQ M TOTAL = 954 SQ FT / 88.7 SQ M

NOT TO SCALE (For illustrative purposes only as defined by RICS Code of Measuring Practice) 2024 ©
Produced for Sims Williams

# £380,000 Freehold

12, LYNDHURST ROAD, CHICHESTER, WEST SUSSEX, PO19 7PF

- Victorian End Terrace House
- Entrance Hall
- Sitting/Dining Room
- Kitchen
- 2 Double Bedrooms
- Bathroom
- Lovely Private Garden
- Gas Central Heating
- No Onward Chain