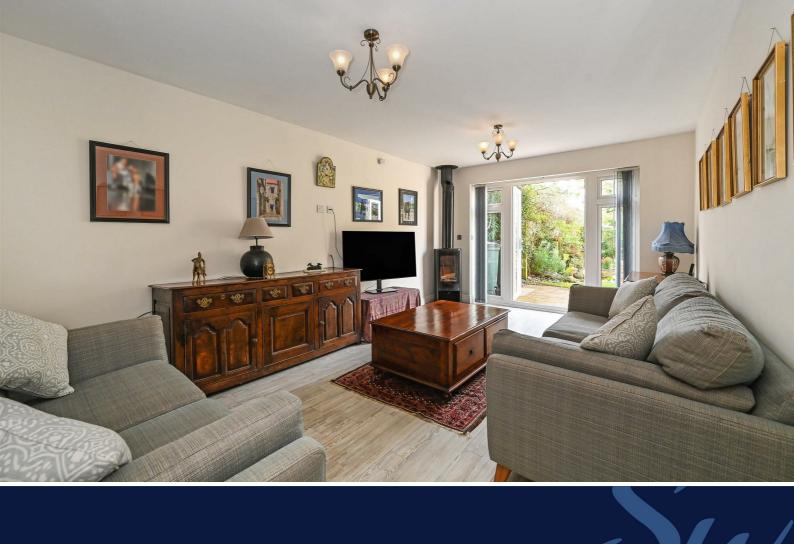

There are 2 reception rooms both with log burning stoves and French doors out onto the rear garden.

The first floor has the principal bedroom with built in wardrobes and a shower room en suite. There are 2 further bedrooms and a bathroom on this floor.