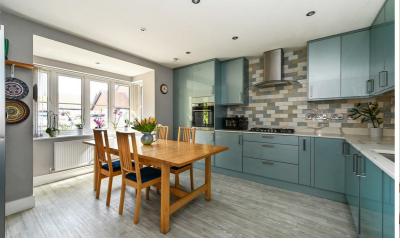

The hallway has a cloakroom and stairs to the first floor. There is a superb fitted kitchen/breakfast room with large bay window and ample space for a dining table or a central island. There are rose quartz counter tops with gas hob and extractor chimney plus integrated appliances as well as space for an American style 'fridge/freezer.