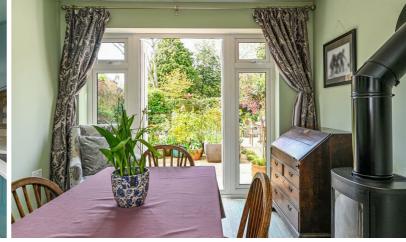

There are 2 reception rooms both with log burning stoves and French doors out onto the rear garden.

The first floor has the principal bedroom with built in wardrobes and a shower room en suite. There are 2 further bedrooms and a bathroom on this floor.

leads from the house and the large single detached garage has up and over doors at either end. Further off road parking on the driveway.