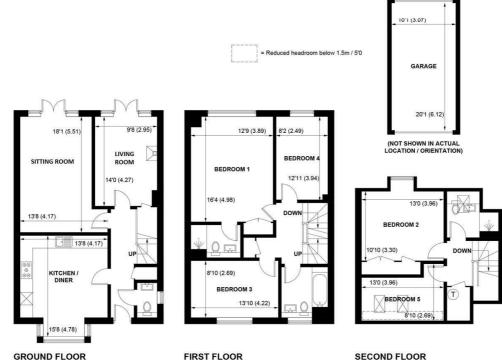

OOR FIRST FLOOR SECOND FLOOR

APPROXIMATE GROSS INTERNAL AREA = 1772 SQ FT / 164.6 SQ M

GARAGE = 200 SQ FT / 18.6 SQ M

TOTAL = 1972 SQ FT / 183.2 SQ M

NOT TO SCALE (For illustrative purposes only as defined by RICS Code of Measuring Practice) 2024 ©

The hallway has a cloakroom and stairs to the first floor. There is a superb fitted kitchen/breakfast room with large bay window and ample space for a dining table or a central island. There are rose quartz counter tops with gas hob and extractor chimney plus integrated appliances as well as space for an American style 'fridge/freezer.

There are 2 reception rooms both with log burning stoves and French doors out onto the rear garden.

The first floor has the principal bedroom with built in wardrobes and a shower room en suite. There are 2 further bedrooms and a bathroom on this floor.

On the second floor there are 2 further bedrooms and a shower room.

The rear garden has a delightful westerly facing aspect and has been landscaped by the current owner with planted borders, mature shrub and trees. There is an ornamental pond and thoughtful screening with trellis and pergolas providing very good privacy. A terrace

leads from the house and the large single detached garage has up and over doors at either end. Further off road parking on the driveway.