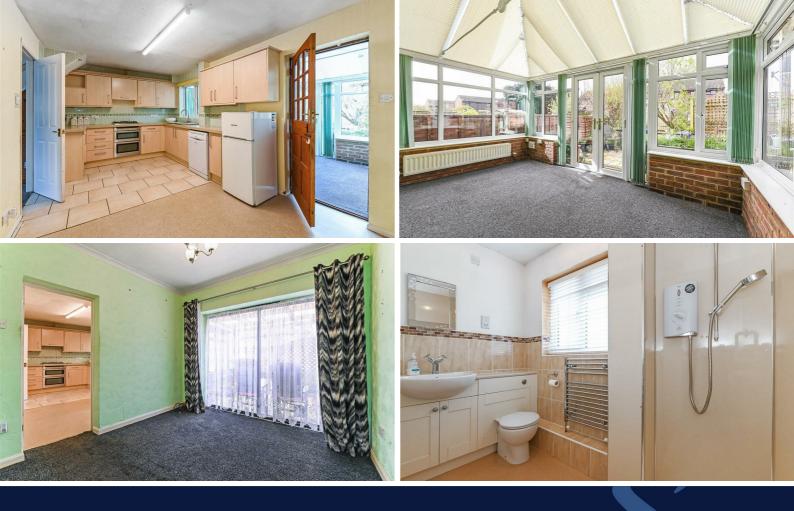

The property has an entrance lobby with a door leading into the sitting room. There are stairs to the first floor and a door into the kitchen/dining room.

The kitchen/dining room is well fitted with ample counter tops with base units and wall cupboards. There is a gas hob with electric double oven below and extractor over.

There is a door into a further reception room with shower room en suite and a door into a large conservatory. Further study/bedroom.

On the first floor there are 3 bedrooms and a bathroom.

Outside there is a detached single garage with up and over door plus a personal door which leads from the rear garden. The rear garden is well stocked with mature shrubs and plants all enclosed within a fenced boundary.