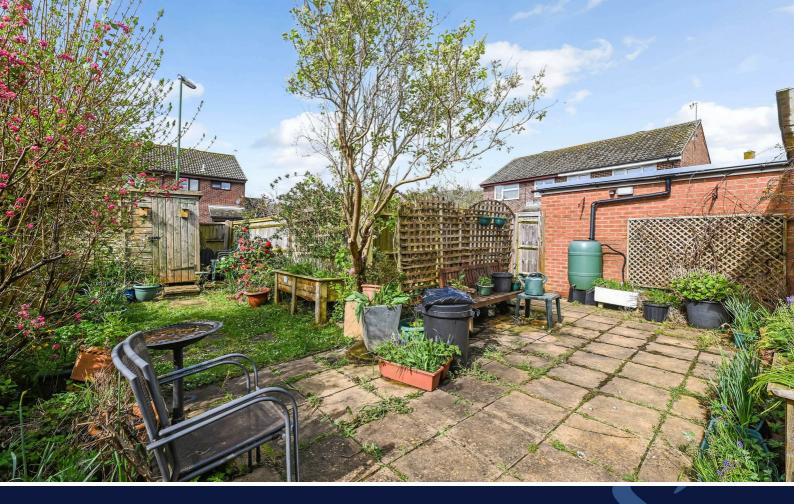

There is a door into a further reception room with shower room en suite and a door into a large conservatory. Further study/bedroom.

On the first floor there are 3 bedrooms and a bathroom.

Outside there is a detached single garage with up and over door plus a personal door which leads from the rear garden. The rear garden is well stocked with mature shrubs and plants all enclosed within a fenced boundary.