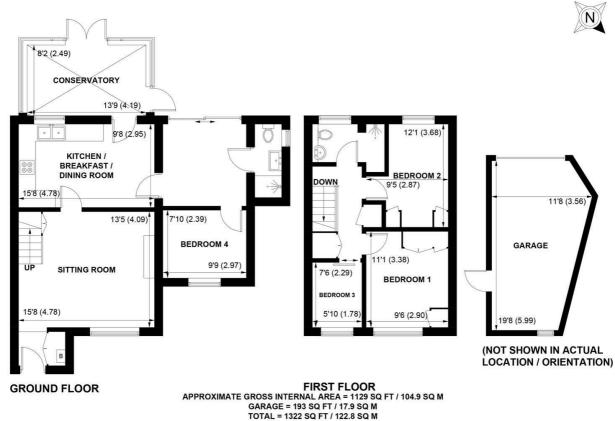

The property has an entrance lobby with a door leading into the sitting room. There are stairs to the first floor and a door into the kitchen/dining room.

The kitchen/dining room is well fitted with ample counter tops with base units and wall cupboards. There is a gas hob with electric double oven below and extractor over.

There is a door into a further reception room with shower room en suite and a door into a large conservatory. Further study/bedroom.

On the first floor there are 3 bedrooms and a bathroom.

Outside there is a detached single garage with up and over door plus a personal door which leads from the rear garden. The rear garden is well stocked with mature shrubs and plants all enclosed within a fenced boundary.