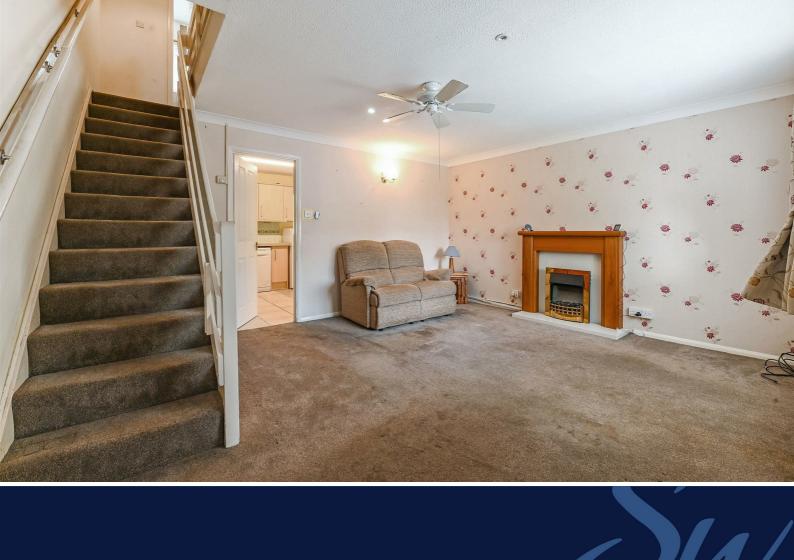

The property has an entrance lobby with a door leading into the sitting room. There are stairs to the first floor and a door into the kitchen/dining room.

The kitchen/dining room is well fitted with ample counter tops with base units and wall cupboards. There is a gas hob with electric double oven below and extractor over.