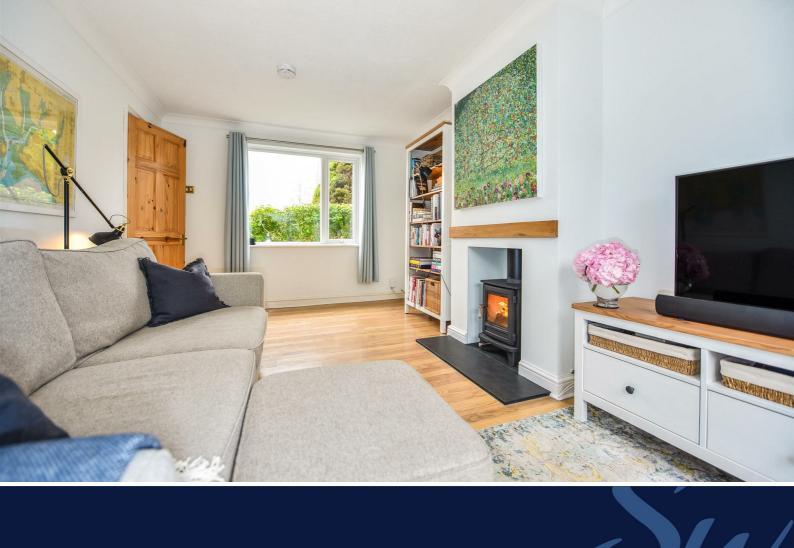

To the front of the house is a full width living room with wood burning stove, double doors to the garden and large picture window. Opposite is a modern fitted kitchen/breakfast room with a range of units at base and eye level, space for appliances, tiled splash back and electric oven with gas stove. Following through is the converted garage which offers a versatile space which could easily be used as a dining room, home office or further bedroom with use of the adjacent shower room.