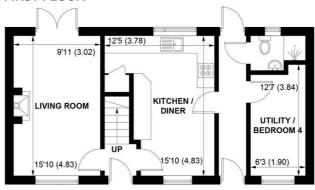

### **FIRST FLOOR**

**GROUND FLOOR** 

To the front of the house is a full width living room with wood burning stove, double doors to the garden and large picture window. Opposite is a modern fitted kitchen/breakfast room with a range of units at base and eye level, space for appliances, tiled splash back and electric oven with gas stove. Following through is the converted garage which offers a versatile space which could easily be used as a dining room, home office or further bedroom with use of the adjacent shower room.