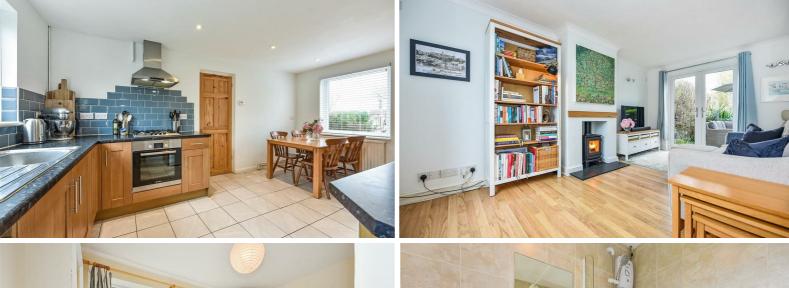

To the front of the house is a full width living room with wood burning stove, double doors to the garden and large picture window. Opposite is a modern fitted kitchen/breakfast room with a range of units at base and eye level, space for appliances, tiled splash back and electric oven with gas stove. Following through is the converted garage which offers a versatile space which could easily be used as a dining room, home office or further bedroom with use of the adjacent shower room.

Upstairs are three good sized bedrooms with the larger two enjoying views out over the playing fields and park and benefit from built in storage. The bedrooms are serviced by a stylish modern fitted bathroom with tiled walls, shower over bath and pedestal sink.