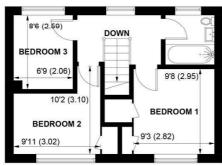

### **FIRST FLOOR**

**GROUND FLOOR** 

Upstairs are three good sized bedrooms with the larger two enjoying views out over the playing fields and park and benefit from built in storage. The bedrooms are serviced by a stylish modern fitted bathroom with tiled walls, shower over bath and pedestal sink.