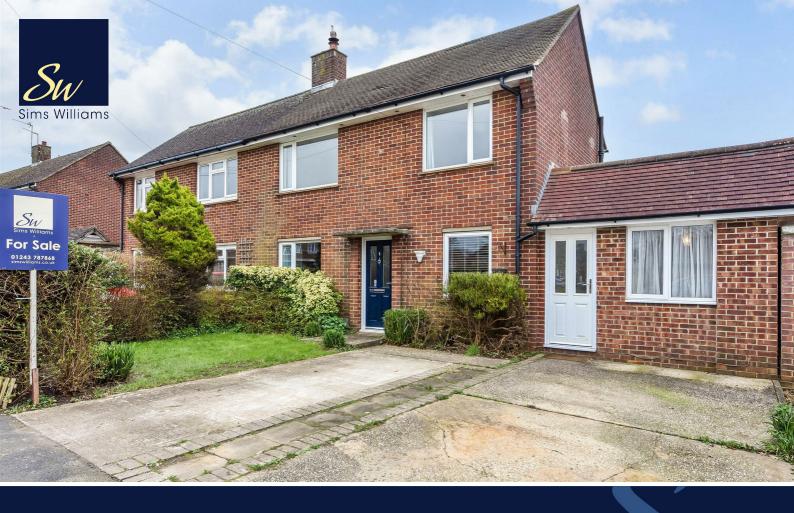

## 70, SHERBORNE ROAD, CHICHESTER, WEST SUSSEX, PO19 3AQ

- Highly Sought After Location
- Converted Garage
- Ample Off Road Parking
- Modern Fitted Kitchen
- Large Rear Garden
- Close To Local Amenities
- Wood Burning Stove
- Shower Room
- Stylish Bathroom

### **EPC RATING**

Current = D Potential = C

COUNCIL TAX BAND

Band = C

A well presented semi detached family home situated in the highly sought after Parklands area just a stones' throw from local shops, schools and opposite the playing fields. The house benefits from a large rear garden, kitchen/breakfast room, converted garage and ample off road parking.