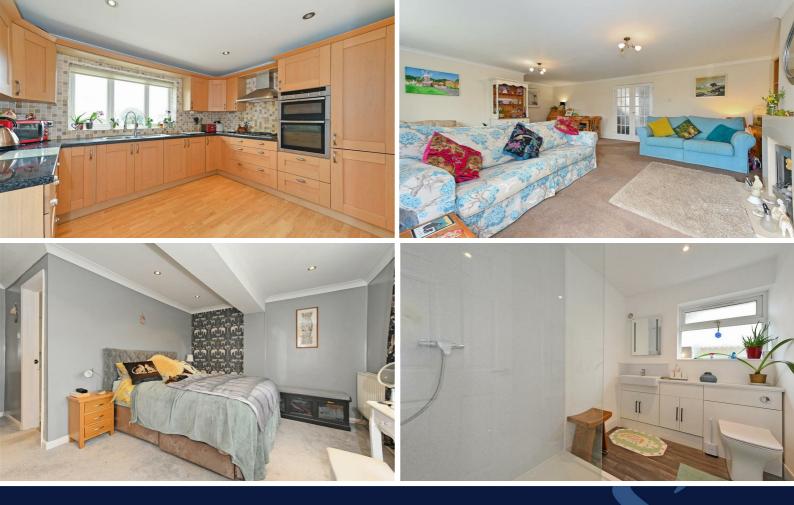

The well-appointed accommodation comprises spacious entrance hall with staircase to the first floor and door opening to the L-shaped sitting / dining room, with ample space for table and chairs.

The kitchen is fitted with a range of units with space for appliances and a door leads to the utility room and downstairs cloakroom. There is also a study and a downstairs bedroom with en suite shower room.

To the first floor there are 4 good sized bedrooms with the principal bedroom benefitting from en suite shower room. There is a further family bathroom.

Outside the front provides off-road parking for several cars. The goodsized rear garden is part to lawn, with generous patio area, planting and shed.