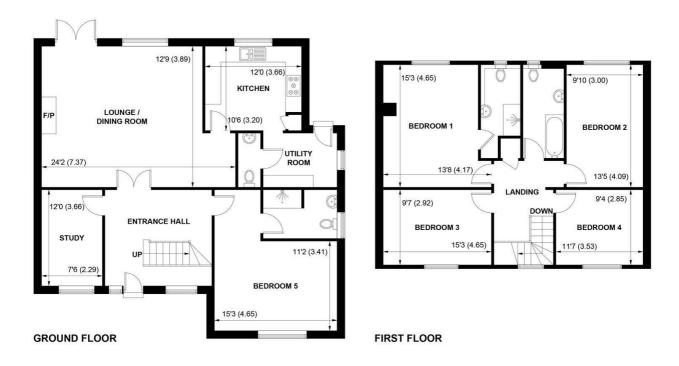

SEADRIFT, 54, CLAYTON ROAD, SELSEY, WEST SUSSEX, PO20 9DF

APPROXIMATE GROSS INTERNAL AREA = 1924.9 SQ FT / 178.8 SQ M

NOT TO SCALE (For illustrative purposes only as defined by RICS Code of Measuring Practice) 2024 © Produced for Sims Williams

The well-appointed accommodation comprises spacious entrance hall with staircase to the first floor and door opening to the L-shaped sitting / dining room, with ample space for table and chairs.

The kitchen is fitted with a range of units with space for appliances and a door leads to the utility room and downstairs cloakroom. There is also a study and a downstairs bedroom with en suite shower room.

To the first floor there are 4 good sized bedrooms with the principal bedroom benefitting from en suite shower room. There is a further family bathroom.

Outside the front provides off-road parking for several cars. The goodsized rear garden is part to lawn, with generous patio area, planting and shed.