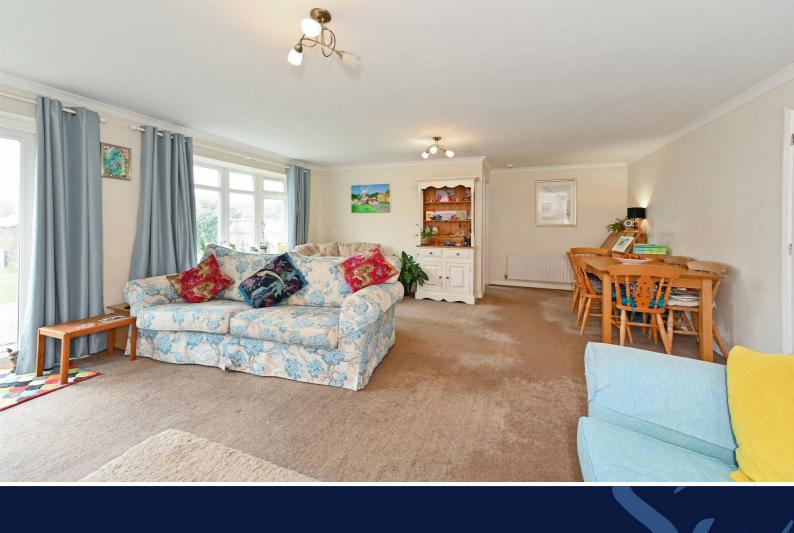

The well-appointed accommodation comprises spacious entrance hall with staircase to the first floor and door opening to the L-shaped sitting / dining room, with ample space for table and chairs.

The kitchen is fitted with a range of units with space for appliances and a door leads to the utility room and downstairs cloakroom. There is also a study and a downstairs bedroom with en suite shower room.