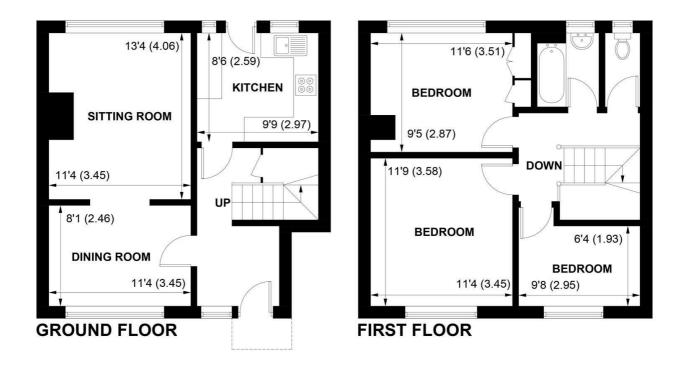

#### APPROXIMATE GROSS INTERNAL AREA = 919 SQ FT / 85.4 SQ M

NOT TO SCALE (For illustrative purposes only as defined by RICS Code of Measuring Practice) 2024 © Produced for Sims Williams

The property has recently undergone a schedule of refurbishment works and accommodation comprises welcoming entrance hall with stairs to first floor and door to through lounge/dining room.

The kitchen is fitted with a range of stylish Shaker style units with attractive work surfaces, splashbacks and appliances including electric oven, induction hob, integrated fridge and washing machine.

To the first floor there are 3 bedrooms, 2 doubles and a single and bathroom consisting of bath with shower over and wash basin with vanity cupboard below. There is a separate WC.

Outside, the front provides handy offroad parking for 2 cars and the rear garden has areas of patio and lawn with brick-built storage shed and access to the rear.