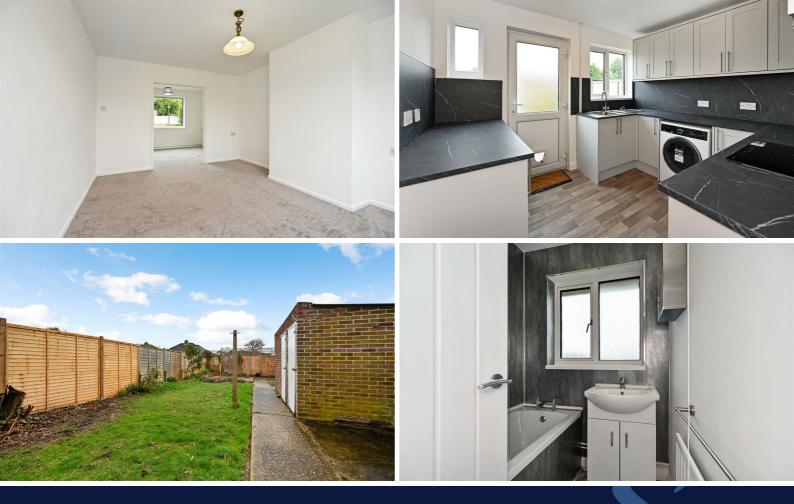

The property has recently undergone a schedule of refurbishment works and accommodation comprises welcoming entrance hall with stairs to first floor and door to through lounge/dining room.

The kitchen is fitted with a range of stylish Shaker style units with attractive work surfaces, splashbacks and appliances including electric oven, induction hob, integrated fridge and washing machine.

To the first floor there are 3 bedrooms, 2 doubles and a single and bathroom consisting of bath with shower over and wash basin with vanity cupboard below. There is a separate WC.

Outside, the front provides handy offroad parking for 2 cars and the rear garden has areas of patio and lawn with brick-built storage shed and access to the rear.