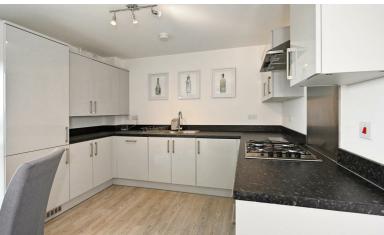

To the front of the property enjoying an appealing southerly aspect is the large open plan kitchen living space with a range of units at base and eye level, integrated appliances, electric hob and Juliette balcony granting views of the neighbouring lake. Adjacent is the double bedroom with fitted wardrobes and floor to ceiling window.