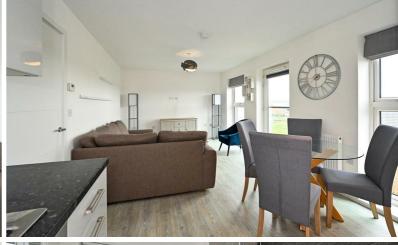

To the front of the property enjoying an appealing southerly aspect is the large open plan kitchen living space with a range of units at base and eye level, integrated appliances, electric hob and Juliette balcony granting views of the neighbouring lake. Adjacent is the double bedroom with fitted wardrobes and floor to ceiling window.