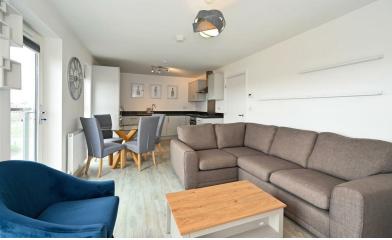

To the front of the property enjoying an appealing southerly aspect is the large open plan kitchen living space with a range of units at base and eye level, integrated appliances, electric hob and Juliette balcony granting views of the neighbouring lake. Adjacent is the double bedroom with fitted wardrobes and floor to ceiling window.