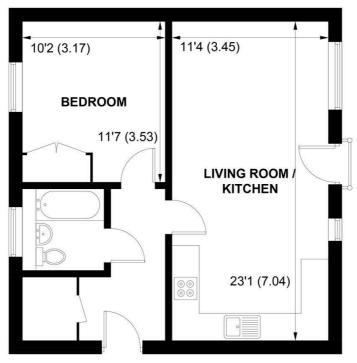

## **SECOND FLOOR**

APPROXIMATE GROSS INTERNAL AREA = 514 SQ FT / 47.8 SQ M

NOT TO SCALE (For illustrative purposes only as defined by RICS Code of Measuring Practice) 2024 ©

Produced for Sims Williams

To the front of the property enjoying an appealing southerly aspect is the large open plan kitchen living space with a range of units at base and eye level, integrated appliances, electric hob and Juliette balcony granting views of the neighbouring lake. Adjacent is the double bedroom with fitted wardrobes and floor to ceiling window.

Completing the property is a large storage cupboard and stylish fitted bathroom suite with shower over bath, tiled walls, pedestal sink and heated towel rail.

The property is beautifully finished throughout and benefits from off road parking and a shared bike store. Shopwyke Lakes is situated just to the east of the city centre which itself