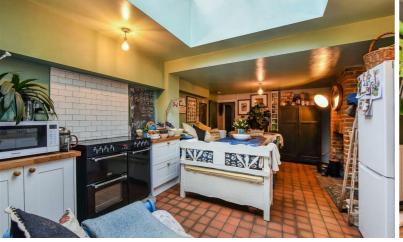

The kitchen/dining room has Shaker style kitchen units with solid wood worktops, roof lantern and ample room for dining table and chairs. Double doors lead into the garden room/Bedroom 3, which has a downstairs shower room and French doors opens onto the rear garden.