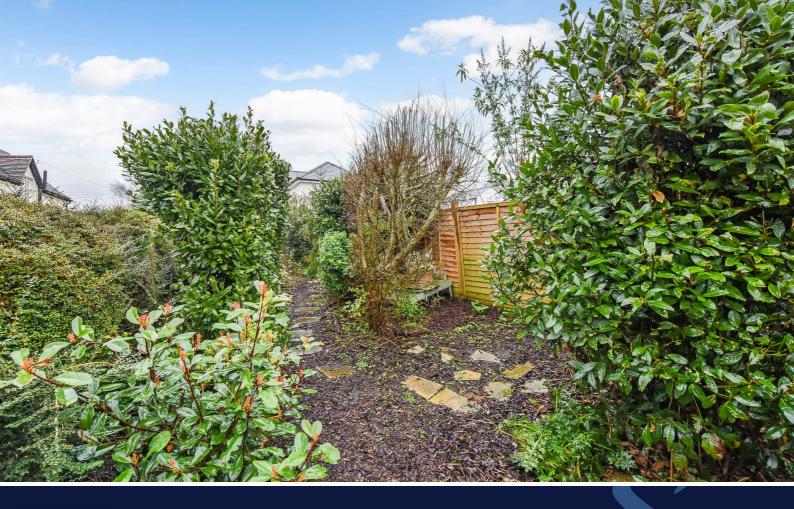

To the first floor there is a double bedroom and family bathroom comprising bath, separate shower, wash basin and WC. A further staircase leads to Bedroom 2. A particular feature of the property is the south facing, cottage-style rear garden, which has a paved patio and pathway leading through the established trees, plants and shrubs. There is off-road parking to the front.