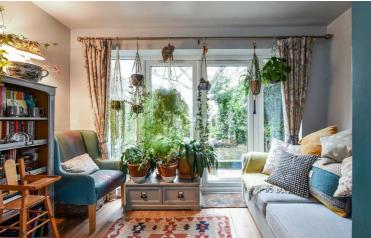

The property retains a wealth of period features and charm and accommodation comprises porch opening onto the welcoming entrance vestibule, with useful study area. The sitting room is a good size, with a wood burning stove. A door opens to a staircase, leading down to the cellar.