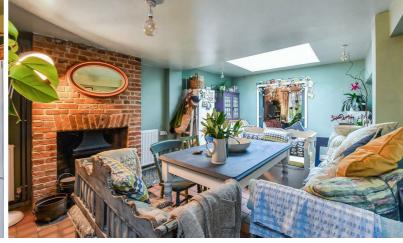

The property retains a wealth of period features and charm and accommodation comprises porch opening onto the welcoming entrance vestibule, with useful study area. The sitting room is a good size, with a wood burning stove. A door opens to a staircase, leading down to the cellar.

The kitchen/dining room has Shaker style kitchen units with solid wood worktops, roof lantern and ample room for dining table and chairs. Double doors lead into the garden room/Bedroom 3, which has a downstairs shower room and French doors opens onto the rear garden.