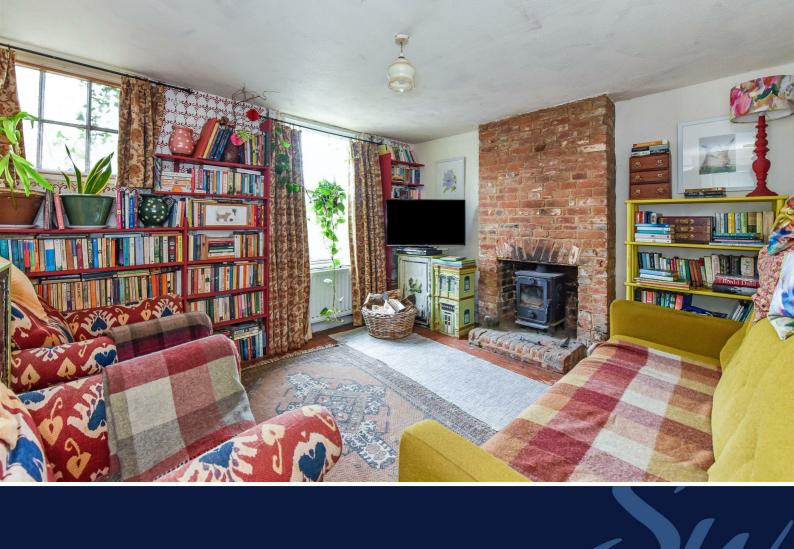

The property retains a wealth of period features and charm and accommodation comprises porch opening onto the welcoming entrance vestibule, with useful study area. The sitting room is a good size, with a wood burning stove. A door opens to a staircase, leading down to the cellar.