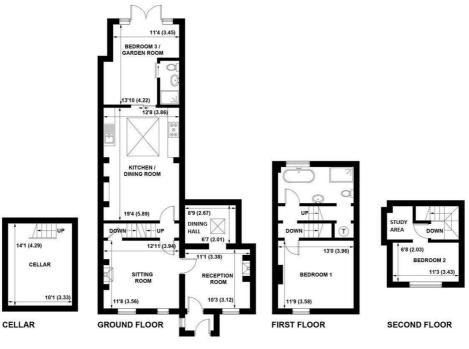

APPROXIMATE GROSS INTERNAL AREA = 1306 SQ FT / 121.3 SQ M CELLAR = 155 SQ FT / 14.4 SQ M TOTAL = 1461 SQ FT / 135.7 SQ M

NOT TO SCALE (For illustrative purposes only as defined by RICS Code of Measuring Practice) 2024 © Produced for Sims Williams

The property retains a wealth of period features and charm and accommodation comprises porch opening onto the welcoming entrance vestibule, with useful study area. The sitting room is a good size, with a wood burning stove. A door opens to a staircase, leading down to the cellar.

The kitchen/dining room has Shaker style kitchen units with solid wood worktops, roof lantern and ample room for dining table and chairs. Double doors lead into the garden room/Bedroom 3, which has a downstairs shower room and French doors opens onto the rear garden.

To the first floor there is a double bedroom and family bathroom comprising bath, separate shower, wash basin and WC. A further staircase leads to Bedroom 2. A particular feature of the property is the south facing, cottage-style rear garden, which has a paved patio and pathway leading through the established trees, plants and shrubs. There is off-road parking to the front.