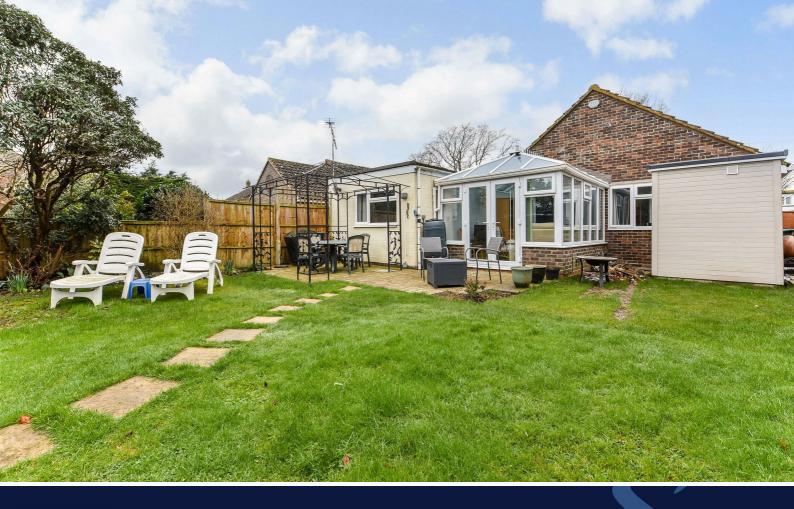

## £425,000 Freehold

101, CROOKED LANE, BIRDHAM, WEST SUSSEX, PO20 7ET

- Delightful Detached Bungalow
- · Sitting Room
- Superb Fitted Kitchen
- Refurbished Shower Room
- Dining Room & Conservatory
- Master Bedroom With Shower Room
- Further Double Bedroom
- Lovely Secluded Gardens
- Garage & Large Driveway

The shower room has been refurbished with a double size shower cubicle, basin and WC. There are 2 double bedrooms and a dining room which leads into a conservatory which overlooks the rear garden.

The rear garden is a feature of the property being well secluded and enclosed within a fenced boundary. The front of the property has a pretty open planned garden fronting Crooked Lane.