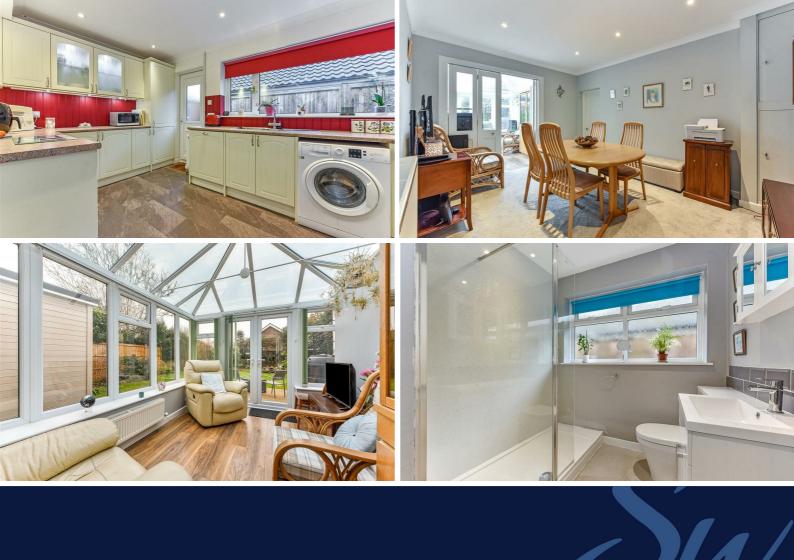

## **EPC RATING**

Current = D Potential = C

COUNCIL TAX BAND

Band = E

The property is approached via a gravelled driveway with space for 3 vehicles and leading to a single garage partly converted into a hobby room/study. The property has a long hallway leading into the sitting room with views over the front garden and a superb fitted kitchen.

The shower room has been refurbished with a double size shower cubicle, basin and WC. There are 2 double bedrooms and a dining room which leads into a conservatory which overlooks the rear garden.

The rear garden is a feature of the property being well secluded and enclosed within a fenced boundary. The front of the property has a pretty open planned garden fronting Crooked Lane.