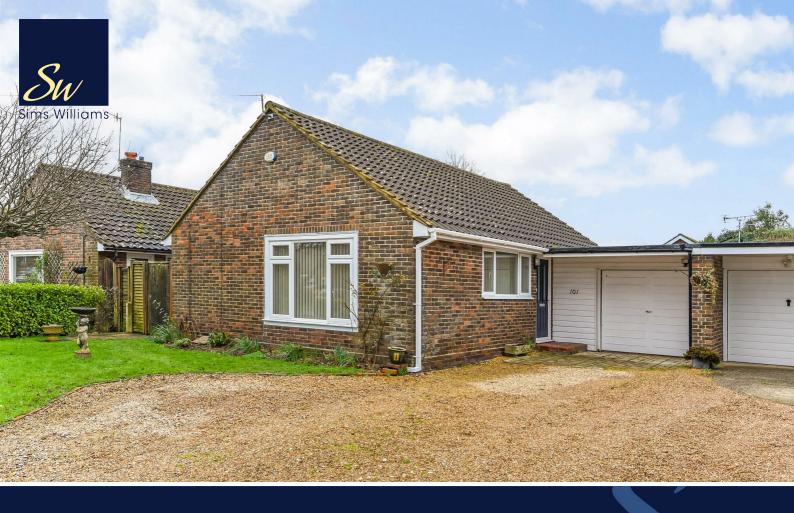

## £425,000 Freehold

101, CROOKED LANE, BIRDHAM, WEST SUSSEX, PO20 7ET

- Delightful Detached Bungalow
- · Sitting Room
- Superb Fitted Kitchen
- Refurbished Shower Room
- Dining Room & Conservatory
- Master Bedroom With Shower Room
- Further Double Bedroom
- Lovely Secluded Gardens
- Garage & Large Driveway

## **EPC RATING**

Current = D Potential = C

COUNCIL TAX BAND

Band = E

The property is approached via a gravelled driveway with space for 3 vehicles and leading to a single garage partly converted into a hobby room/study. The property has a long hallway leading into the sitting room with views over the front garden and a superb fitted kitchen.