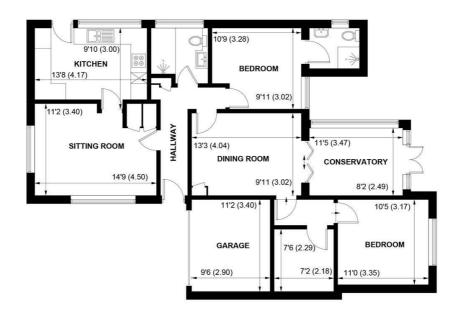

APPROXIMATE GROSS INTERNAL AREA = 1004 SQ FT / 93.3 SQ M GARAGE = 106 SQ FT / 9.9 SQ M TOTAL = 1110 SQ FT / 103.2 SQ M

NOT TO SCALE (For illustrative purposes only as defined by RICS Code of Measuring Practice) 2024 ©