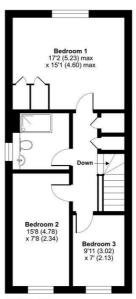

### Tern Crescent, Chichester, PO20

Approximate Area = 1106 sq ft / 102.7 sq m
For identification only - Not to scale

FIRST FLOOR

Floor plan produced in accordance with RICS Property Measurement Standards incorporating International Property Measurement Standards (IPMS2 Residential). © richecom 2023. Produced for Hyde Housing Association. REF: 1041590

The large bright sitting room has doors out into the rear garden.

On the first floor there are 3 bedrooms and a bathroom with white 3 piece suite comprising a panel bath, pedestal wash hand basin and low level WC.