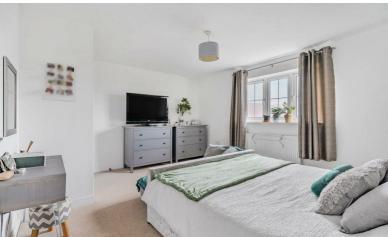

The large bright sitting room has doors out into the rear garden.

On the first floor there are 3 bedrooms and a bathroom with white 3 piece suite comprising a panel bath, pedestal wash hand basin and low level WC.