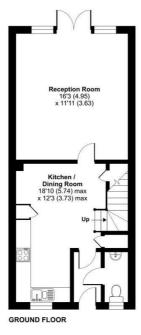

### Tern Crescent, Chichester, PO20

Approximate Area = 1106 sq ft / 102.7 sq m
For identification only - Not to scale

FIRST FLOOR

Floor plan produced in accordance with RICS Property Measurement Standards incorporating International Property Measurement Standards (IPMS2 Residential). © richecom 2023. Produced for Hyde Housing Association. REF: 1041590

## **COUNCIL TAX BAND**

Band = D

This 3 bedroom semi detached house is offered for sale in excellent decorative order.

The house has a hall with cloakroom and door into the open plan kitchen/dining room. The fitted kitchen is comprehensively fitted with counter tops and base units below, good range of wall units, gas hob with electric oven below and extractor over. There are other integrated appliances including a larder style 'fridge/freezer and washing machine. Cupboard housing gas fired boiler for central heating and hot water.

The large bright sitting room has doors out into the rear garden.

On the first floor there are 3 bedrooms and a bathroom with white 3 piece suite comprising a panel bath, pedestal wash hand basin and low level WC.