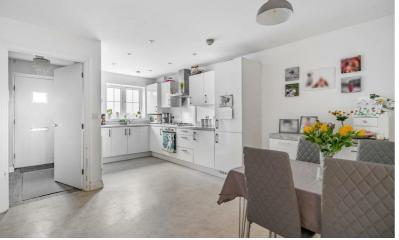

## **COUNCIL TAX BAND**

Band = D

This 3 bedroom semi detached house is offered for sale in excellent decorative order.

The house has a hall with cloakroom and door into the open plan kitchen/dining room. The fitted kitchen is comprehensively fitted with counter tops and base units below, good range of wall units, gas hob with electric oven below and extractor over. There are other integrated appliances including a larder style 'fridge/freezer and washing machine. Cupboard housing gas fired boiler for central heating and hot water.