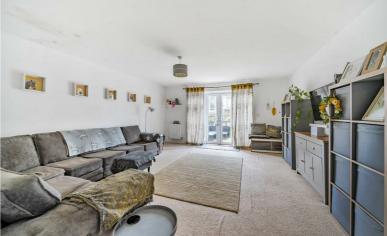

The large bright sitting room has doors out into the rear garden.

On the first floor there are 3 bedrooms and a bathroom with white 3 piece suite comprising a panel bath, pedestal wash hand basin and low level WC.