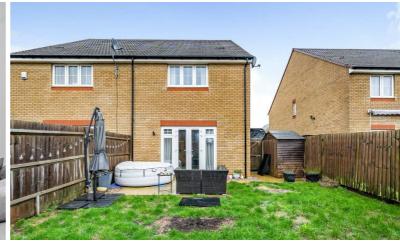

Outside there are southerly facing rear gardens which are principally laid to lawn and enclosed within a fenced boundary. Driveway with car parking spaces for 2 vehicles at the side of the house.