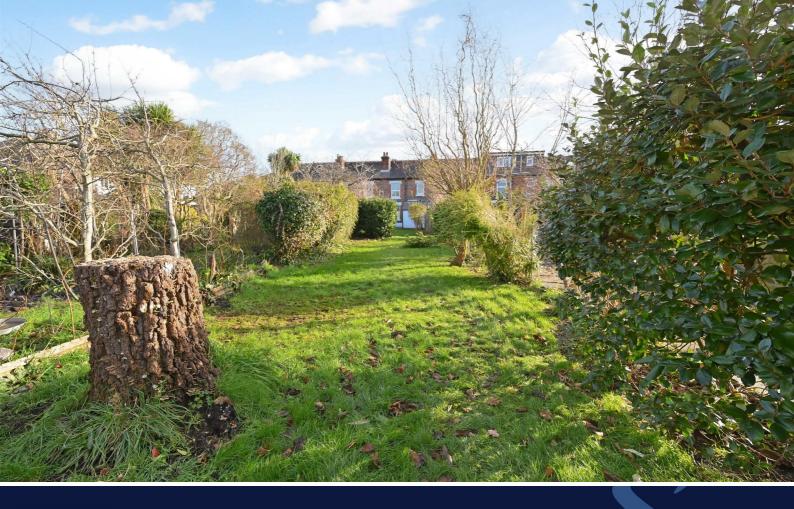

The bathroom is fitted with a stylish suite comprising bath with shower over, recessed wash basin with storage below and WC.

To the front there is on-street parking. Of particular note is the generous west facing rear garden, which is mainly to lawn with paved patio area and established planting providing interest.