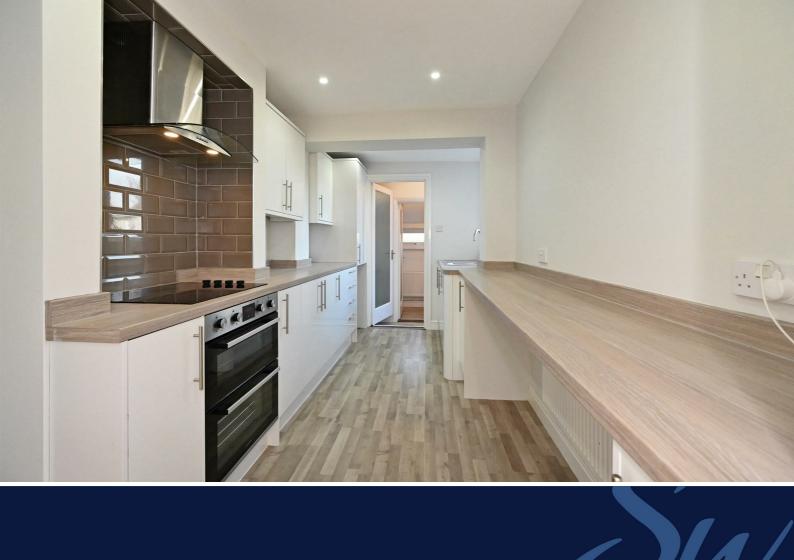

The property is well-presented throughout and accommodation comprises entrance hall with stairs leading to the first floor and door opening onto the double aspect sitting/dining room.

The attractive kitchen is fitted with a range of modern gloss units with breakfast bar for informal dining, electric double oven and hob with extractor over, and space for further appliances.