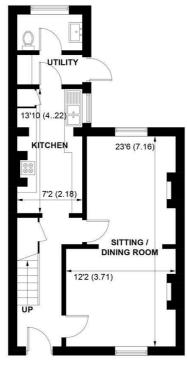

**GROUND FLOOR** 

**FIRST FLOOR** 

### APPROXIMATE GROSS INTERNAL AREA = 919 SQ FT / 85.3 SQ M

NOT TO SCALE (For illustrative purposes only as defined by RICS Code of Measuring Practice) 2024 ©

Produced for Sims Williams

The property is well-presented throughout and accommodation comprises entrance hall with stairs leading to the first floor and door opening onto the double aspect sitting/dining room.

The attractive kitchen is fitted with a range of modern gloss units with breakfast bar for informal dining, electric double oven and hob with extractor over, and space for further appliances.

There is a handy downstairs cloakroom, a utility area, with space and plumbing for washer and dryer and a door leading to the rear garden.

To the first floor there are 2 double bedrooms and a further room, which would be perfect as a study/home office space or nursery.