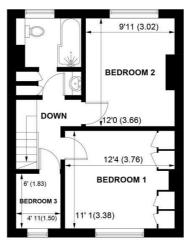

**GROUND FLOOR** 

**FIRST FLOOR** 

### APPROXIMATE GROSS INTERNAL AREA = 919 SQ FT / 85.3 SQ M

NOT TO SCALE (For illustrative purposes only as defined by RICS Code of Measuring Practice) 2024 ©

Produced for Sims Williams

There is a handy downstairs cloakroom, a utility area, with space and plumbing for washer and dryer and a door leading to the rear garden.

To the first floor there are 2 double bedrooms and a further room, which would be perfect as a study/home office space or nursery.

The bathroom is fitted with a stylish suite comprising bath with shower over, recessed wash basin with storage below and WC.

To the front there is on-street parking. Of particular note is the generous west facing rear garden, which is mainly to lawn with paved patio area and established planting providing interest.