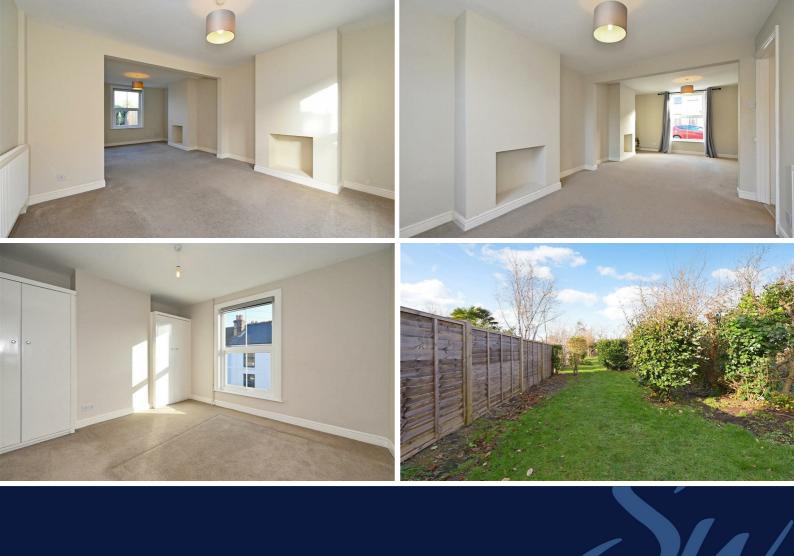

The property is well-presented throughout and accommodation comprises entrance hall with stairs leading to the first floor and door opening onto the double aspect sitting/dining room.

The attractive kitchen is fitted with a range of modern gloss units with breakfast bar for informal dining, electric double oven and hob with extractor over, and space for further appliances.

There is a handy downstairs cloakroom, a utility area, with space and plumbing for washer and dryer and a door leading to the rear garden.

To the first floor there are 2 double bedrooms and a further room, which would be perfect as a study/home office space or nursery.

The bathroom is fitted with a stylish suite comprising bath with shower over, recessed wash basin with storage below and WC.

To the front there is on-street parking. Of particular note is the generous west facing rear garden, which is mainly to lawn with paved patio area and established planting providing interest.