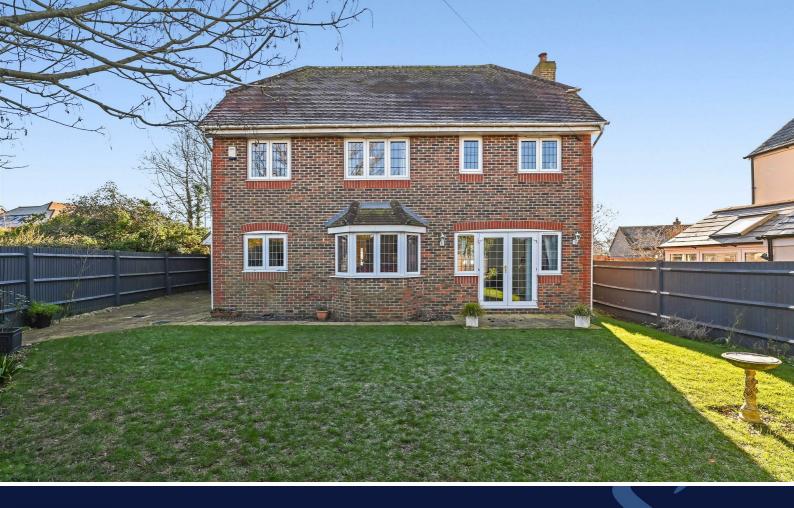

### OAKWOOD, 1, MILL LANE, RUNCTON, CHICHESTER, WEST SUSSEX, PO20 1AA

- Detached Modern House
- Double Aspect Sitting Room
- Open Plan Kitchen/Dining Room
- Utility Room & Cloakroom
- 4 Bedrooms
- 3 En Suite Bath/Shower Rooms
- Further Bathroom
- Large Double Garage
- Enclosed Rear Gardens

### **EPC RATING**

Current = C Potential = B COUNCIL TAX BAND Band = F A detached 4 bedroom family home in a tucked away corner position within the village of Runcton which lies about 2 miles to the south of Chichester.

There is a bright double aspect sitting room leading from the hallway with double doors to the rear garden. Attractive wood flooring.

The kitchen/dining room is comprehensively fitted out with counter tops with cupboards and drawers under, range of wall cupboards and display cabinets. Gas hob with extractor over, double electric oven and grill. Space for under counter 'fridge and freezer. Double doors to sitting room from kitchen/dining room. Door to utility room with counter top, stainless steel sink and drainer, space and plumbing for washing machine. Door to garden.