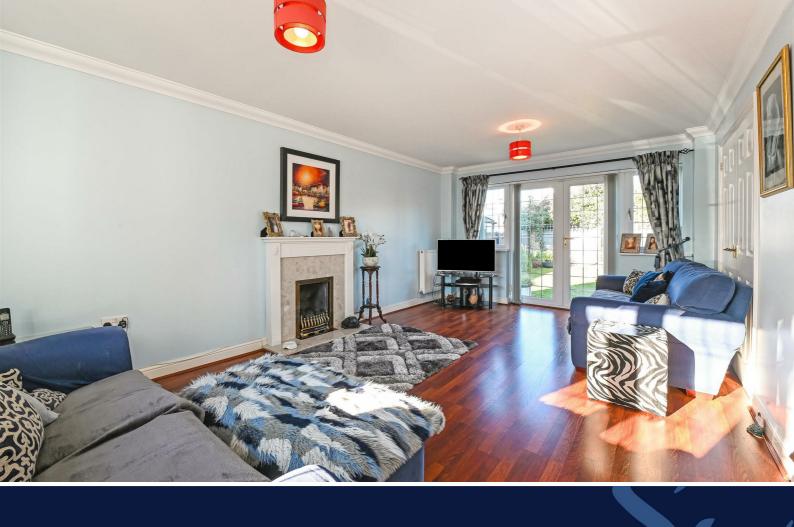

There is a bright double aspect sitting room leading from the hallway with double doors to the rear garden. Attractive wood flooring.

The kitchen/dining room is comprehensively fitted out with counter tops with cupboards and drawers under, range of wall cupboards and display cabinets. Gas hob with extractor over, double electric oven and grill. Space for under counter 'fridge and freezer. Double doors to sitting room from kitchen/dining room. Door to utility room with counter top, stainless steel sink and drainer, space and plumbing for washing machine. Door to garden.