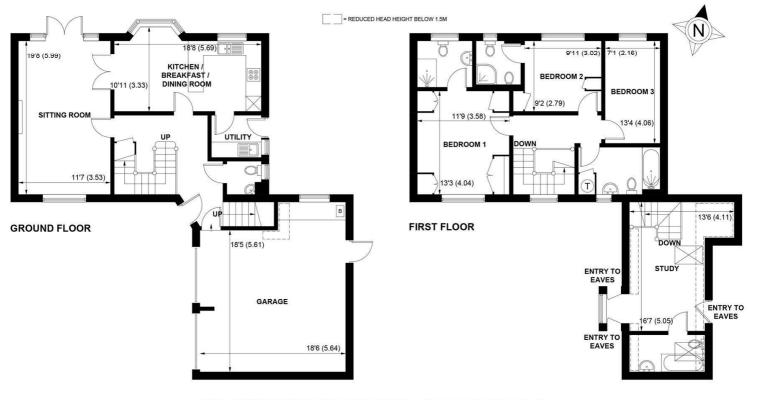

### APPROXIMATE GROSS INTERNAL AREA = 1919 SQ FT / 178.3 SQ M (INCLUDING GARAGE)

NOT TO SCALE (For illustrative purposes only as defined by RICS Code of Measuring Practice) 2024 © Produced for Sims Williams

There is a welcoming reception hall with a cloakroom comprising low level WC and wash basin. Door to integral double garage. There are stairs from the hall to both the 4th bedroom/work room which is independent of the other bedrooms and which has a bathroom en suite.

On the other part of the first floor there are 3 bedrooms and 3 bath/shower rooms 2 of which are en suite.

There is a double garage with 2 up and

over doors and a personal door into the hallway. Power and light. Personal door to garden. Wall mounted gas fired boiler for central heating and hot water.