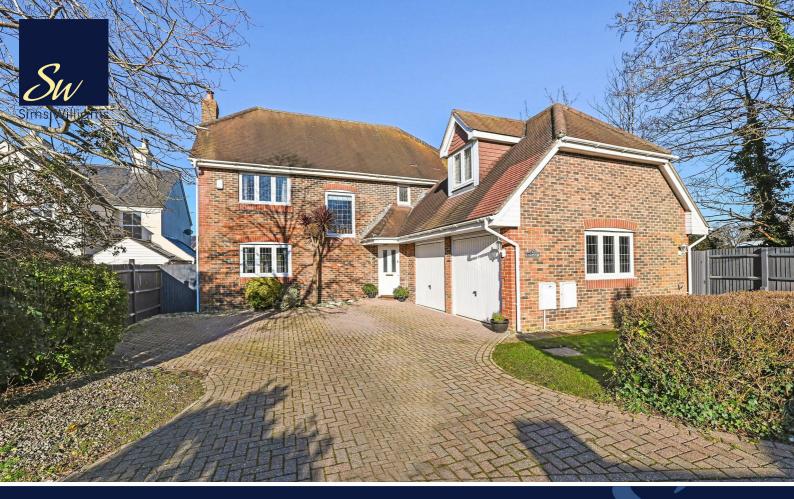

OAKWOOD, 1, MILL LANE, RUNCTON, CHICHESTER, WEST SUSSEX, PO20 1AA

### OAKWOOD, 1, MILL LANE, RUNCTON, CHICHESTER, WEST SUSSEX, PO20 1AA

- Detached Modern House
- Double Aspect Sitting Room
- Open Plan Kitchen/Dining Room
- Utility Room & Cloakroom
- 4 Bedrooms
- 3 En Suite Bath/Shower Rooms
- Further Bathroom
- Large Double Garage
- Enclosed Rear Gardens

### **EPC RATING**

Current = C Potential = B COUNCIL TAX BAND Band = F A detached 4 bedroom family home in a tucked away corner position within the village of Runcton which lies about 2 miles to the south of Chichester.