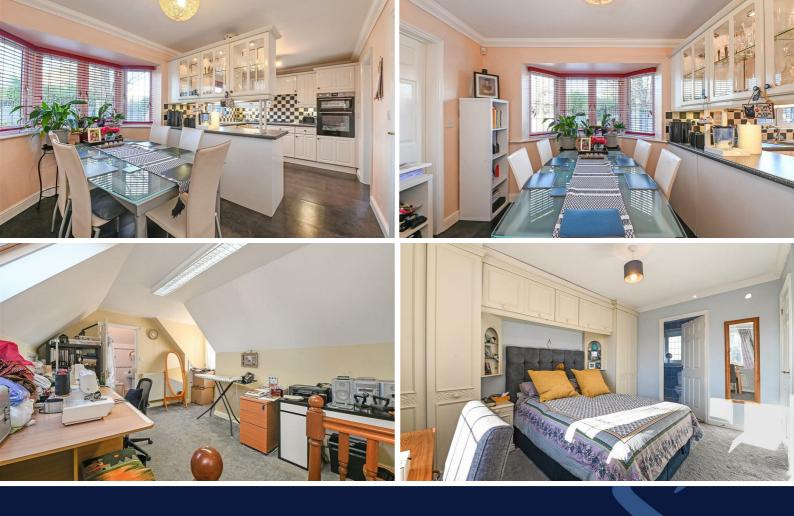

There is a bright double aspect sitting room leading from the hallway with double doors to the rear garden. Attractive wood flooring.

The kitchen/dining room is comprehensively fitted out with counter tops with cupboards and drawers under, range of wall cupboards and display cabinets. Gas hob with extractor over, double electric oven and grill. Space for under counter 'fridge and freezer. Double doors to sitting room from kitchen/dining room. Door to utility room with counter top, stainless steel sink and drainer, space and plumbing for washing machine. Door to garden.

On the other part of the first floor there are 3 bedrooms and 3 bath/shower rooms 2 of which are en suite.

There is a double garage with 2 up and

over doors and a personal door into the hallway. Power and light. Personal door to garden. Wall mounted gas fired boiler for central heating and hot water.